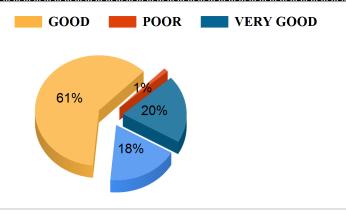

### Your teacher does a necessary follow-up with an assigned task to you

VERY GOOD

VERY GOOD