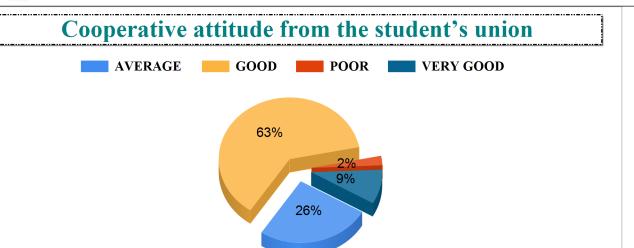

per syllabus











# **Bajkul Milani Mahavidyalaya** Student Satisfaction Survey (UG) 2020-2021









AVERAGE

# **Bajkul Milani Mahavidyalaya** Student Satisfaction Survey (UG) 2020-2021





### Your teacher does a necessary follow-up with an assigned task to you

VERY GOOD

VERY GOOD



#### Your teacher provide updated information





#### Bajkul Milani Mahavidyalaya

Student Satisfaction Survey (UG) 2020-2021





What do you think about the punctuality of the faculty members in terms of taking classes in your department?



What do you think about the behaviour of the faculty members of your department?





### Bajkul Milani Mahavidyalaya

Student Satisfaction Survey (UG) 2020-2021















# **Bajkul Milani Mahavidyalaya** Student Satisfaction Survey (UG) 2020-2021