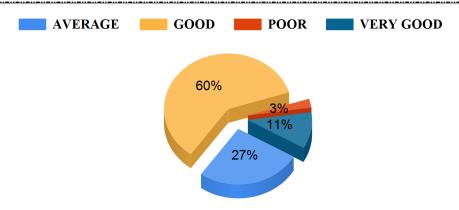

#### Bajkul Milani Mahavidyalaya

Student Satisfaction Survey (UG) 2020-2021

What do you think about the punctuality of the faculty members in terms of taking classes in your department?

What do you think about the behaviour of the faculty members of your department?