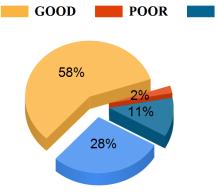

**AVERAGE** 

### **Bajkul Milani Mahavidyalaya** Student Satisfaction Survey (UG) 2020-2021





### Availability of books in the library as per syllabus











# **Bajkul Milani Mahavidyalaya** Student Satisfaction Survey (UG) 2020-2021









AVERAGE

# **Bajkul Milani Mahavidyalaya** Student Satisfaction Survey (UG) 2020-2021





### Your teacher does a necessary follow-up with an assigned task to you

VERY GOOD

VERY GOOD



#### Your teacher provide updated information





#### Bajkul Milani Mahavidyalaya

Student Satisfaction Survey (UG) 2020-2021





What do you think about the punctuality of the faculty members in terms of taking classes in your department?



What do you think about the behaviour of the faculty members of your department?





### Bajkul Milani Mahavidyalaya

Student Satisfaction Survey (UG) 2020-2021















# **Bajkul Milani Mahavidyalaya** Student Satisfaction Survey (UG) 2020-2021