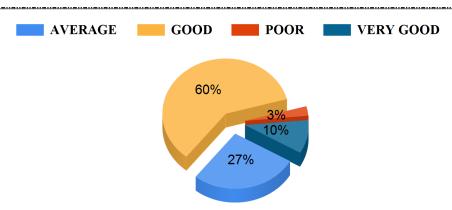

udent Satisfaction Survey (UG) 2020-2021





### Availability of books in the library as per syllabus











# **Bajkul Milani Mahavidyalaya** Student Satisfaction Survey (UG) 2020-2021









AVERAGE

# **Bajkul Milani Mahavidyalaya** Student Satisfaction Survey (UG) 2020-2021





### Your teacher does a necessary follow-up with an assigned task to you

VERY GOOD

VERY GOOD



#### Your teacher provide updated information





#### Bajkul Milani Mahavidyalaya

Student Satisfaction Survey (UG) 2020-2021





What do you think about the punctuality of the faculty members in terms of taking classes in your department?



What do you think about the behaviour of the faculty members of your department?





### Bajkul Milani Mahavidyalaya

Student Satisfaction Survey (UG) 2020-2021















# **Bajkul Milani Mahavidyalaya** Student Satisfaction Survey (UG) 2020-2021