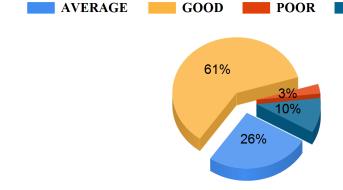

### Your teacher does a necessary follow-up with an assigned task to you

VERY GOOD

VERY GOOD