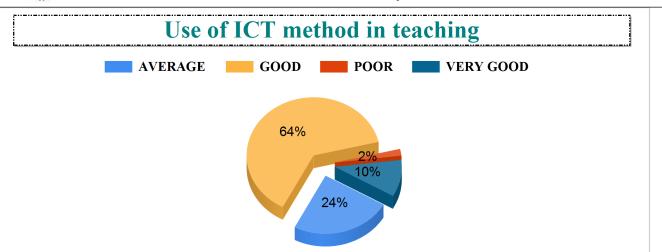

**AVERAGE** 

### **Bajkul Milani Mahavidyalaya** Student Satisfaction Survey (UG) 2020-2021





### Availability of books in the library as per syllabus











# **Bajkul Milani Mahavidyalaya** Student Satisfaction Survey (UG) 2020-2021









AVERAGE

# **Bajkul Milani Mahavidyalaya** Student Satisfaction Survey (UG) 2020-2021





### Your teacher does a necessary follow-up with an assigned task to you

VERY GOOD

VERY GOOD



#### Your teacher provide updated information





#### Bajkul Milani Mahavidyalaya

Student Satisfaction Survey (UG) 2020-2021





What do you think about the punctuality of the faculty members in terms of taking classes in your department?



What do you think about the behaviour of the faculty members of your department?





### Bajkul Milani Mahavidyalaya

Student Satisfaction Survey (UG) 2020-2021















# **Bajkul Milani Mahavidyalaya** Student Satisfaction Survey (UG) 2020-2021