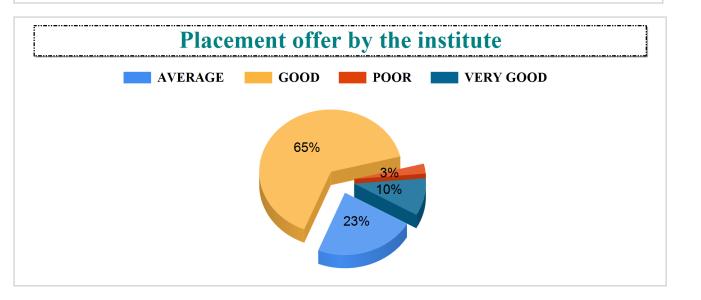

r syllabus











# **Bajkul Milani Mahavidyalaya** Student Satisfaction Survey (UG) 2020-2021









AVERAGE

# **Bajkul Milani Mahavidyalaya** Student Satisfaction Survey (UG) 2020-2021





### Your teacher does a necessary follow-up with an assigned task to you

VERY GOOD

VERY GOOD



#### Your teacher provide updated information





#### Bajkul Milani Mahavidyalaya

Student Satisfaction Survey (UG) 2020-2021





What do you think about the punctuality of the faculty members in terms of taking classes in your department?



What do you think about the behaviour of the faculty members of your department?





### Bajkul Milani Mahavidyalaya

Student Satisfaction Survey (UG) 2020-2021















# **Bajkul Milani Mahavidyalaya** Student Satisfaction Survey (UG) 2020-2021