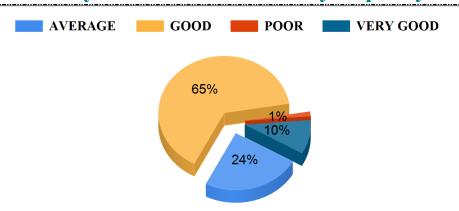

**AVERAGE** 

### **Bajkul Milani Mahavidyalaya** Student Satisfaction Survey (UG) 2020-2021





### Availability of books in the library as per syllabus











# **Bajkul Milani Mahavidyalaya** Student Satisfaction Survey (UG) 2020-2021









AVERAGE

# **Bajkul Milani Mahavidyalaya** Student Satisfaction Survey (UG) 2020-2021





### Your teacher does a necessary follow-up with an assigned task to you

VERY GOOD

VERY GOOD



#### Your teacher provide updated information





#### Bajkul Milani Mahavidyalaya

Student Satisfaction Survey (UG) 2020-2021





What do you think about the punctuality of the faculty members in terms of taking classes in your department?



What do you think about the behaviour of the faculty members of your department?





### Bajkul Milani Mahavidyalaya

Student Satisfaction Survey (UG) 2020-2021















# **Bajkul Milani Mahavidyalaya** Student Satisfaction Survey (UG) 2020-2021