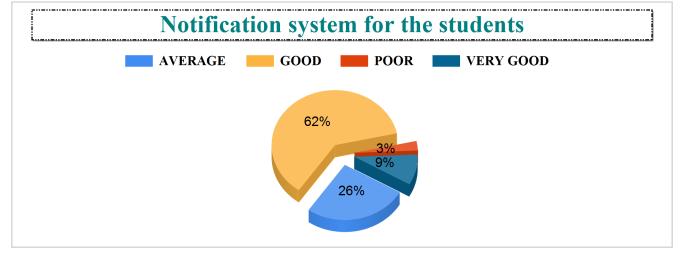

**AVERAGE** 

### **Bajkul Milani Mahavidyalaya** Student Satisfaction Survey (UG) 2020-2021





### Availability of books in the library as per syllabus











# **Bajkul Milani Mahavidyalaya** Student Satisfaction Survey (UG) 2020-2021









AVERAGE

# **Bajkul Milani Mahavidyalaya** Student Satisfaction Survey (UG) 2020-2021





### Your teacher does a necessary follow-up with an assigned task to you

VERY GOOD

VERY GOOD



#### Your teacher provide updated information





#### Bajkul Milani Mahavidyalaya

Student Satisfaction Survey (UG) 2020-2021





What do you think about the punctuality of the faculty members in terms of taking classes in your department?



What do you think about the behaviour of the faculty members of your department?





### Bajkul Milani Mahavidyalaya

Student Satisfaction Survey (UG) 2020-2021















# **Bajkul Milani Mahavidyalaya** Student Satisfaction Survey (UG) 2020-2021