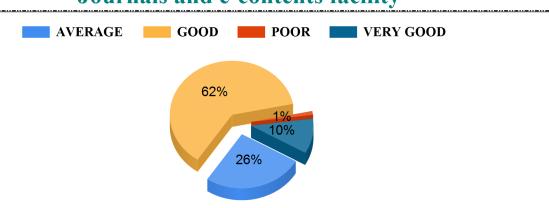

**AVERAGE** 

### **Bajkul Milani Mahavidyalaya** Student Satisfaction Survey (UG) 2020-2021





### Availability of books in the library as per syllabus











# **Bajkul Milani Mahavidyalaya** Student Satisfaction Survey (UG) 2020-2021









AVERAGE

# **Bajkul Milani Mahavidyalaya** Student Satisfaction Survey (UG) 2020-2021





### Your teacher does a necessary follow-up with an assigned task to you

VERY GOOD

VERY GOOD



#### Your teacher provide updated information





#### Bajkul Milani Mahavidyalaya

Student Satisfaction Survey (UG) 2020-2021





What do you think about the punctuality of the faculty members in terms of taking classes in your department?



What do you think about the behaviour of the faculty members of your department?





### Bajkul Milani Mahavidyalaya

Student Satisfaction Survey (UG) 2020-2021















# **Bajkul Milani Mahavidyalaya** Student Satisfaction Survey (UG) 2020-2021