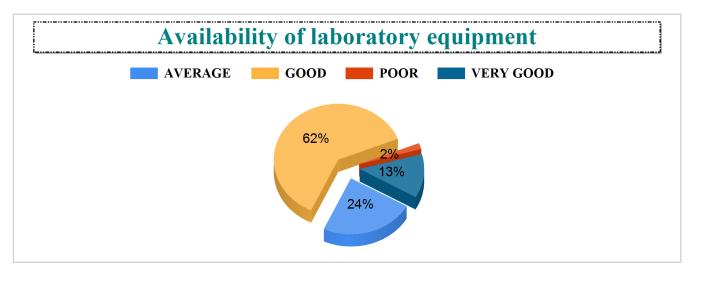

**AVERAGE** 

### **Bajkul Milani Mahavidyalaya** Student Satisfaction Survey (UG) 2020-2021





### Availability of books in the library as per syllabus











# **Bajkul Milani Mahavidyalaya** Student Satisfaction Survey (UG) 2020-2021









AVERAGE

# **Bajkul Milani Mahavidyalaya** Student Satisfaction Survey (UG) 2020-2021





### Your teacher does a necessary follow-up with an assigned task to you

VERY GOOD

VERY GOOD



#### Your teacher provide updated information





#### Bajkul Milani Mahavidyalaya

Student Satisfaction Survey (UG) 2020-2021





What do you think about the punctuality of the faculty members in terms of taking classes in your department?



What do you think about the behaviour of the faculty members of your department?





### Bajkul Milani Mahavidyalaya

Student Satisfaction Survey (UG) 2020-2021















# **Bajkul Milani Mahavidyalaya** Student Satisfaction Survey (UG) 2020-2021