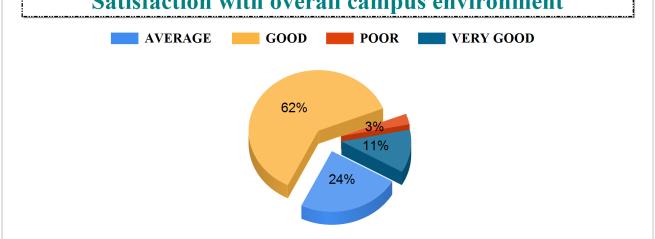

tisfaction Survey (UG) 2020-2021





### Availability of books in the library as per syllabus











# **Bajkul Milani Mahavidyalaya** Student Satisfaction Survey (UG) 2020-2021









AVERAGE

# **Bajkul Milani Mahavidyalaya** Student Satisfaction Survey (UG) 2020-2021





### Your teacher does a necessary follow-up with an assigned task to you

VERY GOOD

VERY GOOD



#### Your teacher provide updated information





#### Bajkul Milani Mahavidyalaya

Student Satisfaction Survey (UG) 2020-2021





What do you think about the punctuality of the faculty members in terms of taking classes in your department?



What do you think about the behaviour of the faculty members of your department?





### Bajkul Milani Mahavidyalaya

Student Satisfaction Survey (UG) 2020-2021















# **Bajkul Milani Mahavidyalaya** Student Satisfaction Survey (UG) 2020-2021