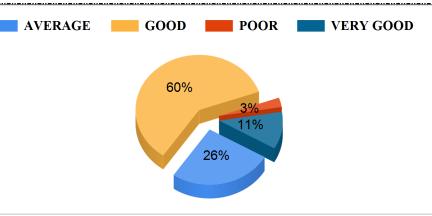

**AVERAGE** 

### **Bajkul Milani Mahavidyalaya** Student Satisfaction Survey (UG) 2020-2021





### Availability of books in the library as per syllabus











# **Bajkul Milani Mahavidyalaya** Student Satisfaction Survey (UG) 2020-2021









AVERAGE

# **Bajkul Milani Mahavidyalaya** Student Satisfaction Survey (UG) 2020-2021





### Your teacher does a necessary follow-up with an assigned task to you

VERY GOOD

VERY GOOD



#### Your teacher provide updated information





#### Bajkul Milani Mahavidyalaya

Student Satisfaction Survey (UG) 2020-2021





What do you think about the punctuality of the faculty members in terms of taking classes in your department?



What do you think about the behaviour of the faculty members of your department?





### Bajkul Milani Mahavidyalaya

Student Satisfaction Survey (UG) 2020-2021















# **Bajkul Milani Mahavidyalaya** Student Satisfaction Survey (UG) 2020-2021