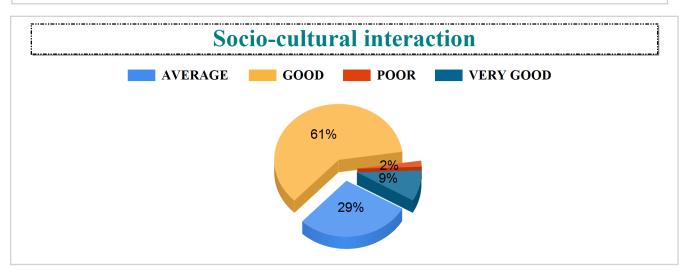

**AVERAGE** 

### **Bajkul Milani Mahavidyalaya** Student Satisfaction Survey (UG) 2020-2021





### Availability of books in the library as per syllabus











# **Bajkul Milani Mahavidyalaya** Student Satisfaction Survey (UG) 2020-2021









AVERAGE

# **Bajkul Milani Mahavidyalaya** Student Satisfaction Survey (UG) 2020-2021





### Your teacher does a necessary follow-up with an assigned task to you

VERY GOOD

VERY GOOD



#### Your teacher provide updated information





#### Bajkul Milani Mahavidyalaya

Student Satisfaction Survey (UG) 2020-2021





What do you think about the punctuality of the faculty members in terms of taking classes in your department?



What do you think about the behaviour of the faculty members of your department?





### Bajkul Milani Mahavidyalaya

Student Satisfaction Survey (UG) 2020-2021















# **Bajkul Milani Mahavidyalaya** Student Satisfaction Survey (UG) 2020-2021