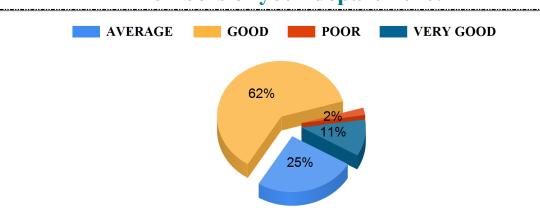

**AVERAGE** 

### **Bajkul Milani Mahavidyalaya** Student Satisfaction Survey (UG) 2020-2021





### Availability of books in the library as per syllabus











# **Bajkul Milani Mahavidyalaya** Student Satisfaction Survey (UG) 2020-2021









AVERAGE

# **Bajkul Milani Mahavidyalaya** Student Satisfaction Survey (UG) 2020-2021





### Your teacher does a necessary follow-up with an assigned task to you

VERY GOOD

VERY GOOD



#### Your teacher provide updated information





#### Bajkul Milani Mahavidyalaya

Student Satisfaction Survey (UG) 2020-2021





What do you think about the punctuality of the faculty members in terms of taking classes in your department?



What do you think about the behaviour of the faculty members of your department?





### Bajkul Milani Mahavidyalaya

Student Satisfaction Survey (UG) 2020-2021















# **Bajkul Milani Mahavidyalaya** Student Satisfaction Survey (UG) 2020-2021