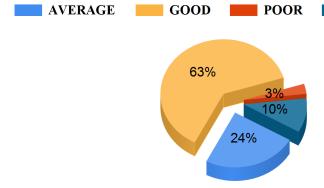

**AVERAGE** 

### **Bajkul Milani Mahavidyalaya** Student Satisfaction Survey (UG) 2020-2021





### Availability of books in the library as per syllabus











# **Bajkul Milani Mahavidyalaya** Student Satisfaction Survey (UG) 2020-2021









AVERAGE

# **Bajkul Milani Mahavidyalaya** Student Satisfaction Survey (UG) 2020-2021





### Your teacher does a necessary follow-up with an assigned task to you

VERY GOOD

VERY GOOD



#### Your teacher provide updated information





#### Bajkul Milani Mahavidyalaya

Student Satisfaction Survey (UG) 2020-2021





What do you think about the punctuality of the faculty members in terms of taking classes in your department?



What do you think about the behaviour of the faculty members of your department?





### Bajkul Milani Mahavidyalaya

Student Satisfaction Survey (UG) 2020-2021















# **Bajkul Milani Mahavidyalaya** Student Satisfaction Survey (UG) 2020-2021