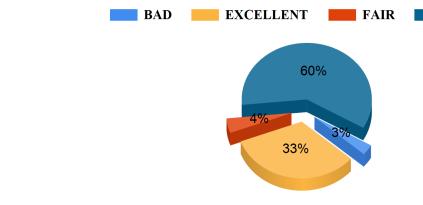

the teachers communicate clearly











Student Feedback Report (UG) 2020-2021





The teachers provide guidance & counselling in academic and non- academic matters in/ outside the class.



The teachers guide the students for overall personality development of the students





Student Feedback Report (UG) 2020-2021





The teachers use modern teaching aids/ handouts, references, PPT, web resources etc.













#### The curriculum is designed so as to enhance our employability



#### **Timely conduct of assessments**



BAD

### Fairness of the evaluation process



## **Bajkul Milani Mahavidyalaya** Student Feedback Report (UG) 2020-2021





#### The prescribed books / reading materials are available in the library



### Cataloguing and arrangement of books in the library





Student Feedback Report (UG) 2020-2021









### Bajkul Milani Mahavidyalaya

Student Feedback Report (UG) 2020-2021

# Online educational resources are available and accessible in the library



#### Availability of healthy and nutritious food.









## **Bajkul Milani Mahavidyalaya** Student Feedback Report (UG) 2020-2021





#### Toilets / washrooms are clean and properly maintained



### Availability of clean drinking water.



EXCELLENT

BAD

#### Availability of hygienic and clean toilets.

FAIR













#### Free/Cheap Blood Test/Medical Test Facilities.





### Bajkul Milani Mahavidyalaya

Student Feedback Report (UG) 2020-2021























**BAD** 

### Bajkul Milani Mahavidyalaya

Student Feedback Report (UG) 2020-2021









#### Freeship Facility Pr