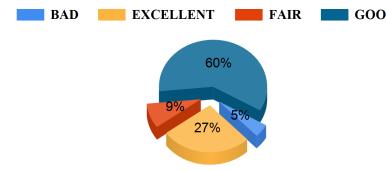

#### The teachers cover the entire syllabus in time.







### The teachers discuss the topics in detail.





### The teachers come well prepared for the class and the teachers communicate clearly











Student Feedback Report (UG) 2020-2021





The teachers provide guidance & counselling in academic and non- academic matters in/ outside the class.



The teachers guide the students for overall personality development of the students





Student Feedback Report (UG) 2020-2021





The teachers use modern teaching aids/ handouts, references, PPT, web resources etc.













#### The curriculum is designed so as to enhance our employability



#### **Timely conduct of assessments**



BAD

### Fairness of the evaluation process



## **Bajkul Milani Mahavidyalaya** Student Feedback Report (UG) 2020-2021





#### The prescribed books / reading materials are available in the library



### Cataloguing and arrangement of books in the library





Student Feedback Report (UG) 2020-2021









### Bajkul Milani Mahavidyalaya

Student Feedback Report (UG) 2020-2021

# Online educational resources are available and accessible in the library



#### Availability of healthy and nutritious food.









## **Bajkul Milani Mahavidyalaya** Student Feedback Report (UG) 2020-2021





#### Toilets / washrooms are clean and properly maintained



### Availability of clean drinking water.



EXCELLENT

BAD

#### Availability of hygienic a