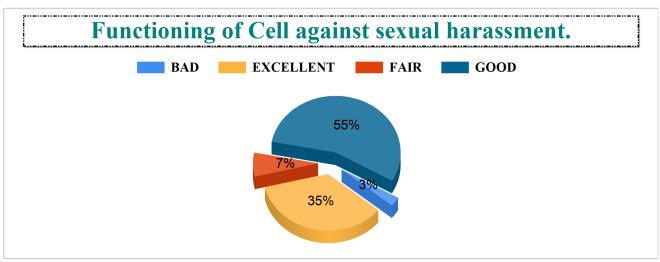

alaya** Student Feedback Report (UG) 2020-2021





#### Toilets / washrooms are clean and properly maintained



### Availability of clean drinking water.



EXCELLENT

BAD

#### Availability of hygienic and clean toilets.

FAIR













#### Free/Cheap Blood Test/Medical Test Facilities.





### Bajkul Milani Mahavidyalaya

Student Feedback Report (UG) 2020-2021























**BAD** 

### Bajkul Milani Mahavidyalaya

Student Feedback Report (UG) 2020-2021









#### Freeship Facility Provided By College.



### Redressal of student's grievances





## **Bajkul Milani Mahavidyalaya** Student Feedback Report (UG) 2020-2021





#### Functioning of student council.



Availability of skill development facilities/ summer internships/ placement in the institution.











Student Feedback Report (UG) 2020-2021