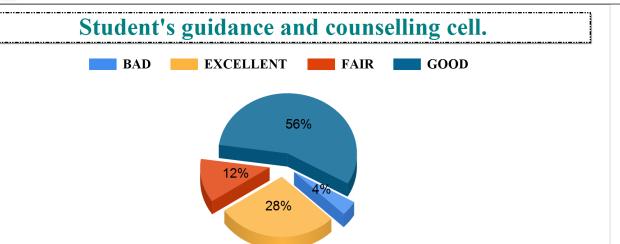

### The teachers come well prepared for the class and the teachers communicate clearly

Student Feedback Report (UG) 2020-2021

The teachers provide guidance & counselling in academic and non- academic matters in/ outside the class.