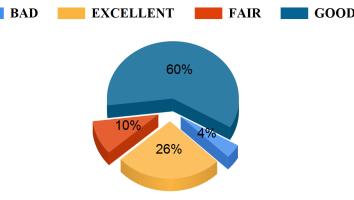

le in the library



#### Availability of healthy and nutritious food.









## **Bajkul Milani Mahavidyalaya** Student Feedback Report (UG) 2020-2021





#### Toilets / washrooms are clean and properly maintained



### Availability of clean drinking water.



EXCELLENT

BAD

#### Availability of hygienic and clean toilets.

FAIR













#### Free/Cheap Blood Test/Medical Test Facilities.





### Bajkul Milani Mahavidyalaya

Student Feedback Report (UG) 2020-2021























**BAD** 

### Bajkul Milani Mahavidyalaya

Student Feedback Report (UG) 2020-2021









#### Freeship Facility Provided By College.



### Redressal of student's grievances





## **Bajkul Milani Mahavidyalaya** Student Feedback Report (UG) 2020-2021





#### Functioning of student council.



Availability of skill development facilities/ summer internships/ placement in the institution.











Student Feedback Report (UG) 2020-2021