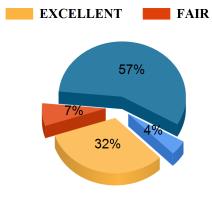

### The teachers come well prepared for the class and the teachers communicate clearly

Student Feedback Report (UG) 2020-2021

The teachers provide guidance & counselling in academic and non- academic matters in/ outside the class.