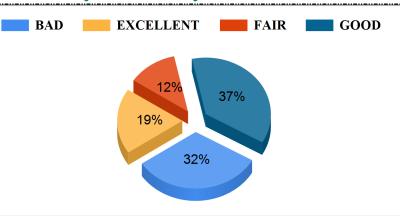

### Bajkul Milani Mahavidyalaya

Student Feedback Report (UG) 2020-2021

**BAD** 