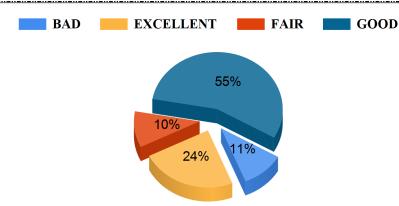

Mahavidyalaya** Student Feedback Report (UG) 2020-2021





#### Toilets / washrooms are clean and properly maintained



### Availability of clean drinking water.



EXCELLENT

BAD

#### Availability of hygienic and clean toilets.

FAIR













#### Free/Cheap Blood Test/Medical Test Facilities.





### Bajkul Milani Mahavidyalaya

Student Feedback Report (UG) 2020-2021























**BAD** 

### Bajkul Milani Mahavidyalaya

Student Feedback Report (UG) 2020-2021









#### Freeship Facility Provided By College.



### Redressal of student's grievances





## **Bajkul Milani Mahavidyalaya** Student Feedback Report (UG) 2020-2021





#### Functioning of student council.



Availability of skill development facilities/ summer internships/ placement in the institution.











Student Feedback Report (UG) 2020-2021