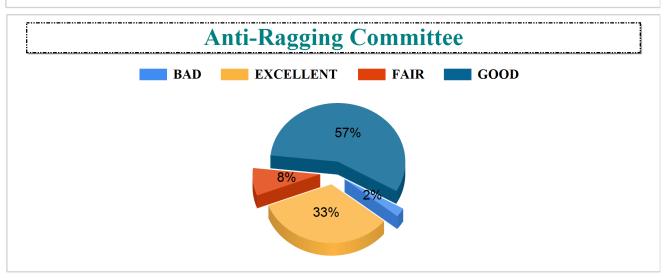

dyalaya** Student Feedback Report (UG) 2020-2021





#### Toilets / washrooms are clean and properly maintained



### Availability of clean drinking water.



EXCELLENT

BAD

#### Availability of hygienic and clean toilets.

FAIR













#### Free/Cheap Blood Test/Medical Test Facilities.





### Bajkul Milani Mahavidyalaya

Student Feedback Report (UG) 2020-2021























**BAD** 

### Bajkul Milani Mahavidyalaya

Student Feedback Report (UG) 2020-2021









#### Freeship Facility Provided By College.



### Redressal of student's grievances





## **Bajkul Milani Mahavidyalaya** Student Feedback Report (UG) 2020-2021





#### Functioning of student council.



Availability of skill development facilities/ summer internships/ placement in the institution.











Student Feedback Report (UG) 2020-2021