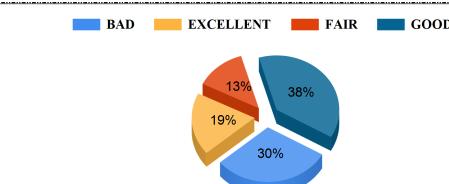

pment of the students





Student Feedback Report (UG) 2020-2021





The teachers use modern teaching aids/ handouts, references, PPT, web resources etc.













#### The curriculum is designed so as to enhance our employability



#### **Timely conduct of assessments**



BAD

### Fairness of the evaluation process



## **Bajkul Milani Mahavidyalaya** Student Feedback Report (UG) 2020-2021





#### The prescribed books / reading materials are available in the library



### Cataloguing and arrangement of books in the library





Student Feedback Report (UG) 2020-2021









### Bajkul Milani Mahavidyalaya

Student Feedback Report (UG) 2020-2021

# Online educational resources are available and accessible in the library



#### Availability of healthy and nutritious food.









## **Bajkul Milani Mahavidyalaya** Student Feedback Report (UG) 2020-2021





#### Toilets / washrooms are clean and properly maintained



### Availability of clean drinking water.



EXCELLENT

BAD

#### Availability of hygienic and clean toilets.

FAIR













#### Free/Cheap Blood Test/Medical Test Facilities.





### Bajkul Milani Mahavidyalaya

Student Feedback Report (UG) 2020-2021























**BAD** 

### Bajkul Milani Mahavidyalaya

Student Feedback Report (UG) 2020-2021









#### Freeship Facility Provided By College.



### Redressal of student's grievances





## **Bajkul Milani Mahavidyalaya** Student Feedback Report (UG) 2020-2021





#### Functioning of student council.



Availability of skill development facilities/ summer internships/ placemen