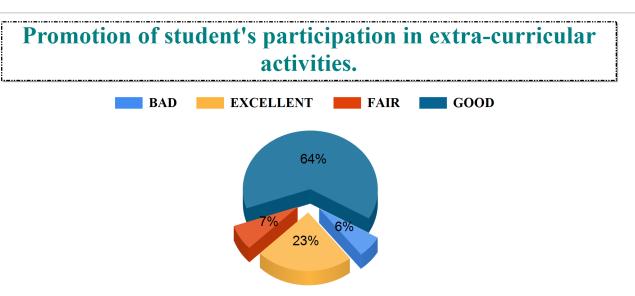

#### Functioning of student council.

Availability of skill development facilities/ summer internships/ placement in the institution.

Student Feedback Report (UG) 2020-2021