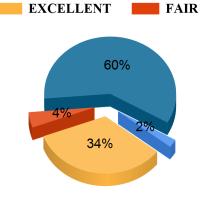

#### Functioning of student council.

Availability of skill development facilities/ summer internships/ placement in the institution.

Student Feedback Report (UG) 2020-2021