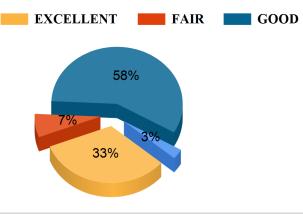

nal resources are available and accessible in the library



#### Availability of healthy and nutritious food.









## **Bajkul Milani Mahavidyalaya** Student Feedback Report (UG) 2020-2021





#### Toilets / washrooms are clean and properly maintained



### Availability of clean drinking water.



EXCELLENT

BAD

#### Availability of hygienic and clean toilets.

FAIR













#### Free/Cheap Blood Test/Medical Test Facilities.





### Bajkul Milani Mahavidyalaya

Student Feedback Report (UG) 2020-2021























**BAD** 

### Bajkul Milani Mahavidyalaya

Student Feedback Report (UG) 2020-2021









#### Freeship Facility Provided By College.



### Redressal of student's grievances





## **Bajkul Milani Mahavidyalaya** Student Feedback Report (UG) 2020-2021





#### Functioning of student council.



Availability of skill development facilities/ summer internships/ placement in the institution.











Student Feedback Report (UG) 2020-2021