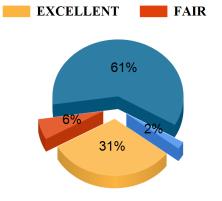

#### Freeship Facility Provided By College.

### Redressal of student's grievances