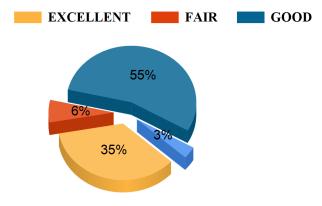

# The prescribed books / reading materials are available in the library



### Cataloguing and arrangement of books in the library





Student Feedback Report (UG) 2020-2021









### Bajkul Milani Mahavidyalaya

Student Feedback Report (UG) 2020-2021

# Online educational resources are available and accessible in the library



#### Availability of healthy and nutritious food.









## **Bajkul Milani Mahavidyalaya** Student Feedback Report (UG) 2020-2021





#### Toilets / washrooms are clean and properly maintained



### Availability of clean drinking water.



EXCELLENT

BAD

#### Availability of hygienic and clean toilets.

FAIR













#### Free/Cheap Blood Test/Medical Test Facilities.





### Bajkul Milani Mahavidyalaya

Student Feedback Report (UG) 2020-2021























**BAD** 

### Bajkul Milani Mahavidyalaya

Student Feedback Report (UG) 2020-2021









#### Freeship Facility Provided By College.



### Redressal of student's grievances





## **Bajkul Milani Mahavidyalaya** Student Feedback Report (UG) 2020-2021





#### Functioning of student council.



Availability of skill development facilities/ summer internships/ placement in the institution.











Student Feedback Report (UG) 2020-2021