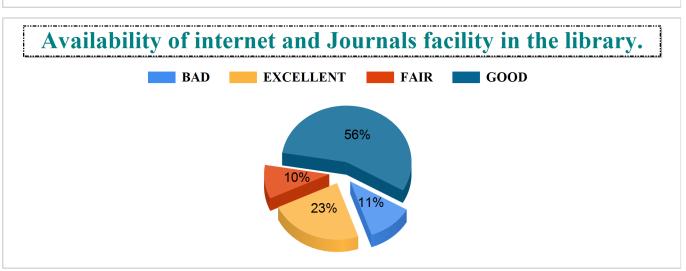

ent Feedback Report (UG) 2020-2021





The teachers provide guidance & counselling in academic and non- academic matters in/ outside the class.



The teachers guide the students for overall personality development of the students





Student Feedback Report (UG) 2020-2021





The teachers use modern teaching aids/ handouts, references, PPT, web resources etc.













#### The curriculum is designed so as to enhance our employability



#### **Timely conduct of assessments**



BAD

### Fairness of the evaluation process



## **Bajkul Milani Mahavidyalaya** Student Feedback Report (UG) 2020-2021





#### The prescribed books / reading materials are available in the library



### Cataloguing and arrangement of books in the library





Student Feedback Report (UG) 2020-2021









### Bajkul Milani Mahavidyalaya

Student Feedback Report (UG) 2020-2021

# Online educational resources are available and accessible in the library



#### Availability of healthy and nutritious food.









## **Bajkul Milani Mahavidyalaya** Student Feedback Report (UG) 2020-2021





#### Toilets / washrooms are clean and properly maintained



### Availability of clean drinking water.



EXCELLENT

BAD

#### Availability of hygienic and clean toilets.

FAIR













#### Free/Cheap Blood Test/Medical Test Facilities.





### Bajkul Milani Mahavidyalaya

Student Feedback Report (UG) 2020-2021























**BAD** 

### Bajkul Milani Mahavidyalaya

Student Feedback Report (UG) 2020-2021









#### Freeship Facility Provided By College.



### Redressal of student's