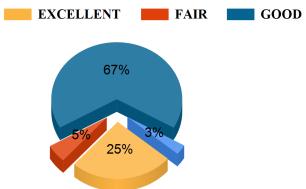

#### The teachers cover the entire syllabus in time.







### The teachers discuss the topics in detail.





### The teachers come well prepared for the class and the teachers communicate clearly











Student Feedback Report (UG) 2020-2021





The teachers provide guidance & counselling in academic and non- academic matters in/ outside the class.



The teachers guide the students for overall personality development of the students





Student Feedback Report (UG) 2020-2021





The teachers use modern teaching aids/ handouts, references, PPT, web resources etc.













#### The curriculum is designed so as to enhance our employability



#### **Timely conduct of assessments**



BAD

### Fairness of the evaluation process



## **Bajkul Milani Mahavidyalaya** Student Feedback Report (UG) 2020-2021





#### The prescribed books / reading materials are available in the library



### Cataloguing and arrangement of books in the library





Student Feedback Report (UG) 2020-2021









### Bajkul Milani Mahavidyalaya

Student Feedback Report (UG) 2020-2021

# Online educational resources are available and accessible in the library



#### Availability of healthy and nutritious food.









## **Bajkul Milani Mahavidyalaya** Student Feedback Report (UG) 2020-2021





#### Toilets / washrooms are clean and properly maintained



### Availability of clean drinking water.



EXCELLENT

BAD

#### Availability of hygienic and clean toilets.

FAIR













#### Free/Cheap Blood Test/Medical Test Facilities.