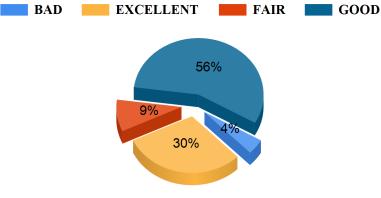

sources etc.













#### The curriculum is designed so as to enhance our employability



#### **Timely conduct of assessments**



BAD

### Fairness of the evaluation process



## **Bajkul Milani Mahavidyalaya** Student Feedback Report (UG) 2020-2021





#### The prescribed books / reading materials are available in the library



### Cataloguing and arrangement of books in the library





Student Feedback Report (UG) 2020-2021









### Bajkul Milani Mahavidyalaya

Student Feedback Report (UG) 2020-2021

# Online educational resources are available and accessible in the library



#### Availability of healthy and nutritious food.









## **Bajkul Milani Mahavidyalaya** Student Feedback Report (UG) 2020-2021





#### Toilets / washrooms are clean and properly maintained



### Availability of clean drinking water.



EXCELLENT

BAD

#### Availability of hygienic and clean toilets.

FAIR













#### Free/Cheap Blood Test/Medical Test Facilities.





### Bajkul Milani Mahavidyalaya

Student Feedback Report (UG) 2020-2021























**BAD** 

### Bajkul Milani Mahavidyalaya

Student Feedback Report (UG) 2020-2021









#### Freeship Facility Provided By College.



### Redressal of student's grievances





## **Bajkul Milani Mahavidyalaya** Student Feedback Report (UG) 2020-2021





#### Functioning of student council.



Availability of skill development facilities/ summer internships/ placement in the institution.











Student Feedback Report (UG) 2020-2021