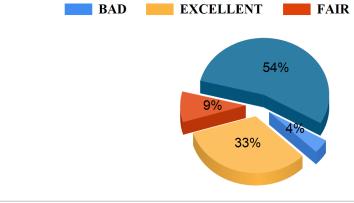

#### Toilets / washrooms are clean and properly maintained

### Availability of clean drinking water.

EXCELLENT

BAD

#### Availability of hygienic and clean toilets.

FAIR