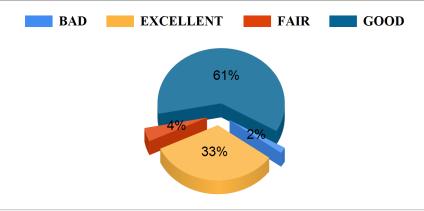

#### The teachers cover the entire syllabus in time.







### The teachers discuss the topics in detail.





### The teachers come well prepared for the class and the teachers communicate clearly











Student Feedback Report (UG) 2020-2021





The teachers provide guidance & counselling in academic and non- academic matters in/ outside the class.



The teachers guide the students for overall personality development of the students





Student Feedback Report (UG) 2020-2021





The teachers use modern teaching aids/ handouts, references, PPT, web resources etc.













#### The curriculum is designed so as to enhance our employability



#### **Timely conduct of assessments**



BAD

### Fairness of the evaluation process



## **Bajkul Milani Mahavidyalaya** Student Feedback Report (UG) 2020-2021





#### The prescribed books / reading materials are available in the library



### Cataloguing and arrangement of books in the library





Student Feedback Report (UG) 2020-2021









### Bajkul Milani Mahavidyalaya

Student Feedback Report (UG) 2020-2021

# Online educational resources are available and accessible in the library



#### Availability of healthy and nutritious food.









## **Bajkul Milani