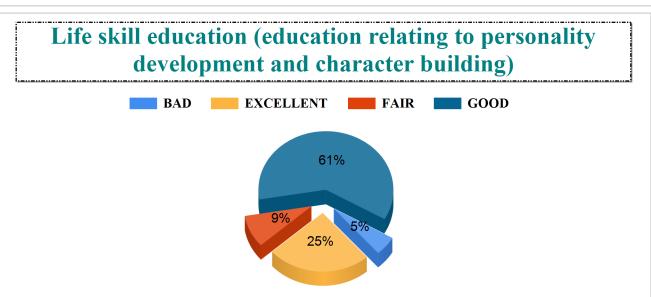

The teachers guide the students for overall personality development of the students

Student Feedback Report (UG) 2020-2021

The teachers use modern teaching aids/ handouts, references, PPT, web resources etc.