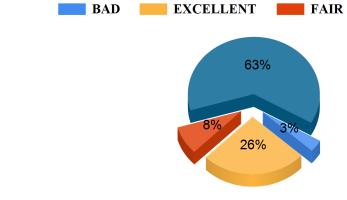

#### Functioning of student council.

Availability of skill development facilities/ summer internships/ placement in the institution.

Student Feedback Report (UG) 2020-2021