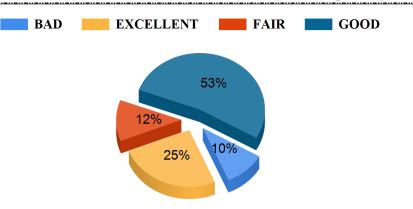

ssments**



BAD

### Fairness of the evaluation process



## **Bajkul Milani Mahavidyalaya** Student Feedback Report (UG) 2020-2021





#### The prescribed books / reading materials are available in the library



### Cataloguing and arrangement of books in the library





Student Feedback Report (UG) 2020-2021









### Bajkul Milani Mahavidyalaya

Student Feedback Report (UG) 2020-2021

# Online educational resources are available and accessible in the library



#### Availability of healthy and nutritious food.









## **Bajkul Milani Mahavidyalaya** Student Feedback Report (UG) 2020-2021





#### Toilets / washrooms are clean and properly maintained



### Availability of clean drinking water.



EXCELLENT

BAD

#### Availability of hygienic and clean toilets.

FAIR













#### Free/Cheap Blood Test/Medical Test Facilities.





### Bajkul Milani Mahavidyalaya

Student Feedback Report (UG) 2020-2021























**BAD** 

### Bajkul Milani Mahavidyalaya

Student Feedback Report (UG) 2020-2021









#### Freeship Facility Provided By College.



### Redressal of student's grievances





## **Bajkul Milani Mahavidyalaya** Student Feedback Report (UG) 2020-2021





#### Functioning of student council.



Availability of skill development facilities/ summer internships/ placement in the institution.











Student Feedback Report (UG) 2020-2021