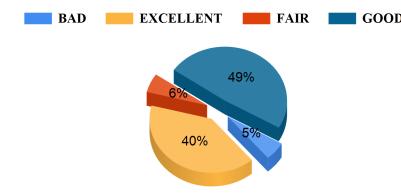

### Cataloguing and arrangement of books in the library

Student Feedback Report (UG) 2020-2021