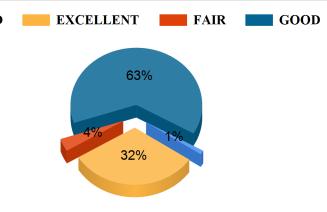

The teachers guide the students for overall personality development of the students

Student Feedback Report (UG) 2020-2021

The teachers use modern teaching aids/ handouts, references, PPT, web resources etc.