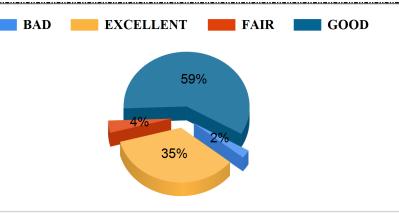

#### The teachers cover the entire syllabus in time.







### The teachers discuss the topics in detail.





### The teachers come well prepared for the class and the teachers communicate clearly











Student Feedback Report (UG) 2020-2021





The teachers provide guidance & counselling in academic and non- academic matters in/ outside the class.



The teachers guide the students for overall personality development of the students





Student Feedback Report (UG) 2020-2021





The teachers use modern teaching aids/ handouts, references, PPT, web resources etc.













#### The curriculum is designed so as to enhance our employability



#### **Timely conduct of assessments**



BAD

### Fairness of the evaluation process



## **Bajkul Milani Mahavidyalaya** Student Feedback Report (UG) 2020-2021





#### The prescribed books / reading materials are available in the library



### Cataloguing and arrangement of books in the library





Student Feedback Report (UG) 2