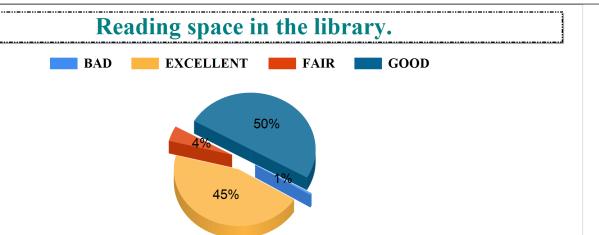

Student Feedback Report (UG) 2020-2021





The teachers provide guidance & counselling in academic and non- academic matters in/ outside the class.



The teachers guide the students for overall personality development of the students





Student Feedback Report (UG) 2020-2021





The teachers use modern teaching aids/ handouts, references, PPT, web resources etc.













#### The curriculum is designed so as to enhance our employability



#### **Timely conduct of assessments**



BAD

### Fairness of the evaluation process



## **Bajkul Milani Mahavidyalaya** Student Feedback Report (UG) 2020-2021





#### The prescribed books / reading materials are available in the library



### Cataloguing and arrangement of books in the library





Student Feedback Report (UG) 2020-2021









### Bajkul Milani Mahavidyalaya

Student Feedback Report (UG) 2020-2021

# Online educational resources are available and accessible in the library



#### Availability of healthy and nutritious food.









## **Bajkul Milani Mahavidyalaya** Student Feedback Report (UG) 2020-2021





#### Toilets / washrooms are clean and properly maintained



### Availability of clean drinking water.



EXCELLENT

BAD

#### Availability of hygienic and clean toilets.

FAIR













#### Free/Cheap Blood Test/Medical Test Facilities.





### Bajkul Milani Mahavidyalaya

Student Feedback Report (UG) 2020-2021























**BAD** 

### Bajkul Milani Mahavidyalaya

Student Feedback Report (UG) 2020-2021









#### Freeship Facility Provided By College.



### Redressal of stude