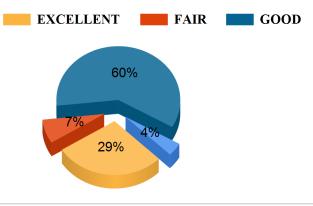

#### The prescribed books / reading materials are available in the library



### Cataloguing and arrangement of books in the library





Student Feedback Report (UG) 2020-2021









### Bajkul Milani Mahavidyalaya

Student Feedback Report (UG) 2020-2021

# Online educational resources are available and accessible in the library



#### Availability of healthy and nutritious food.









## **Bajkul Milani Mahavidyalaya** Student Feedback Report (UG) 2020-2021





#### Toilets / washrooms are clean and properly maintained



### Availability of clean drinking water.



EXCELLENT

BAD

#### Availability of hygienic and clean toilets.

FAIR













#### Free/Cheap Blood Test/Medical Test Facilities.





### Bajkul Milani Mahavidyalaya

Student Feedback Report (UG) 2020-2021























**BAD** 

### Bajkul Milani Mahavidyalaya

Student Feedback Report (UG) 2020-2021









#### Freeship Facility Provided By College.



### Redressal of student's grievances





## **Bajkul Milani Mahavidyalaya** Student Feedback Report (UG) 2020-2021





#### Functioning of student council.



Availability of skill development facilities/ summer internships/ placement in the institution.











Student Feedback Report (UG) 2020-2021