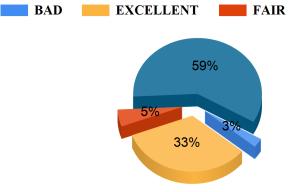

#### The teachers cover the entire syllabus in time.







### The teachers discuss the topics in detail.





### The teachers come well prepared for the class and the teachers communicate clearly











Student Feedback Report (UG) 2020-2021





The teachers provide guidance & counselling in academic and non- academic matters in/ outside the class.



The teachers guide the students for overall personality development of the students





Student Feedback Report (UG) 2020-2021





The teachers use modern teaching aids/ handouts, references, PPT, web resources etc.













#### The curriculum is designed so as to enhance our employability



#### **Timely conduct of assessments**



BAD

### Fairness of the evaluation process



## **Bajkul Milani Mahavidyalaya** Student Feedback Report (UG) 2020-2021





#### The prescribed books / reading materials are available in the library



### Cataloguing and arrangement of books in the library





Student Feedback Report (UG) 2020-