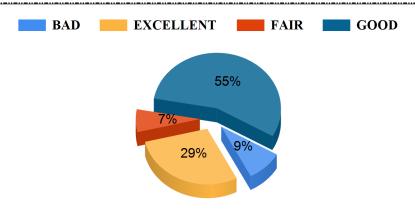

#### The prescribed books / reading materials are available in the library

### Cataloguing and arrangement of books in the library

Student Feedback Report (UG) 2020-2021