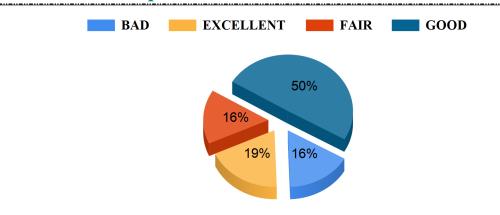

#### Functioning of student council.

Availability of skill development facilities/ summer internships/ placement in the institution.

Student Feedback Report (UG) 2020-2021