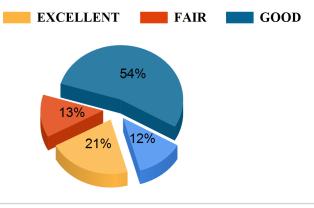

eachers guide the students for overall personality development of the students





Student Feedback Report (UG) 2020-2021





The teachers use modern teaching aids/ handouts, references, PPT, web resources etc.













#### The curriculum is designed so as to enhance our employability



#### **Timely conduct of assessments**



BAD

### Fairness of the evaluation process



## **Bajkul Milani Mahavidyalaya** Student Feedback Report (UG) 2020-2021





#### The prescribed books / reading materials are available in the library



### Cataloguing and arrangement of books in the library





Student Feedback Report (UG) 2020-2021









### Bajkul Milani Mahavidyalaya

Student Feedback Report (UG) 2020-2021

# Online educational resources are available and accessible in the library



#### Availability of healthy and nutritious food.









## **Bajkul Milani Mahavidyalaya** Student Feedback Report (UG) 2020-2021





#### Toilets / washrooms are clean and properly maintained



### Availability of clean drinking water.



EXCELLENT

BAD

#### Availability of hygienic and clean toilets.

FAIR













#### Free/Cheap Blood Test/Medical Test Facilities.





### Bajkul Milani Mahavidyalaya

Student Feedback Report (UG) 2020-2021























**BAD** 

### Bajkul Milani Mahavidyalaya

Student Feedback Report (UG) 2020-2021









#### Freeship Facility Provided By College.



### Redressal of student's grievances





## **Bajkul Milani Mahavidyalaya** Student Feedback Report (UG) 2020-2021





#### Functioning of student council.



Availability of s