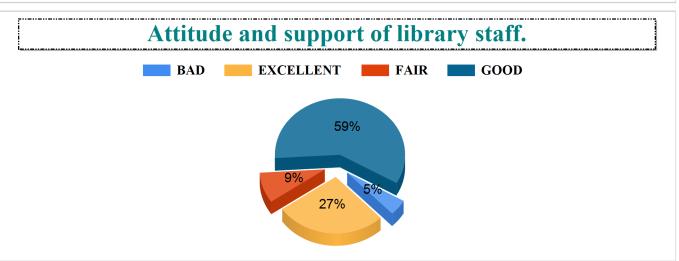

udent Feedback Report (UG) 2020-2021





The teachers provide guidance & counselling in academic and non- academic matters in/ outside the class.



The teachers guide the students for overall personality development of the students





Student Feedback Report (UG) 2020-2021





The teachers use modern teaching aids/ handouts, references, PPT, web resources etc.













#### The curriculum is designed so as to enhance our employability



#### **Timely conduct of assessments**



BAD

### Fairness of the evaluation process



## **Bajkul Milani Mahavidyalaya** Student Feedback Report (UG) 2020-2021





#### The prescribed books / reading materials are available in the library



### Cataloguing and arrangement of books in the library





Student Feedback Report (UG) 2020-2021









### Bajkul Milani Mahavidyalaya

Student Feedback Report (UG) 2020-2021

# Online educational resources are available and accessible in the library



#### Availability of healthy and nutritious food.









## **Bajkul Milani Mahavidyalaya** Student Feedback Report (UG) 2020-2021





#### Toilets / washrooms are clean and properly maintained



### Availability of clean drinking water.



EXCELLENT

BAD

#### Availability of hygienic and clean toilets.

FAIR













#### Free/Cheap Blood Test/Medical Test Facilities.





### Bajkul Milani Mahavidyalaya

Student Feedback Report (UG) 2020-2021























**BAD** 

### Bajkul Milani Mahavidyalaya

Student Feedback Report (UG) 2020-2021









#### Freeship Facility Provided By College.



### Redressal of student