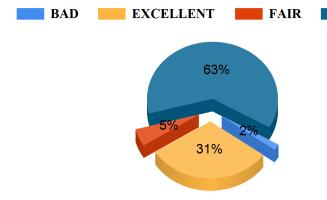

#### The teachers cover the entire syllabus in time.







### The teachers discuss the topics in detail.





### The teachers come well prepared for the class and the teachers communicate clearly











Student Feedback Report (UG) 2020-2021





The teachers provide guidance & counselling in academic and non- academic matters in/ outside the class.



The teachers guide the students for overall personality development of the students





Student Feedback Report (UG) 2020-2021





The teachers use modern teaching aids/ handouts, references, PPT, web resources etc.













#### The curriculum is designed so as to enhance our employability



#### **Timely conduct of assessments**



BAD

### Fairness of the evaluation process



## **Bajkul Milani Mahavidyalaya** Student Feedback Report (UG) 2020-2021





#### The prescribed books / reading materials are available in the library



### Cataloguing and arrangement of books in the library





Student Feedback Report (UG) 2020-2021









### Bajkul Milani Mahavidyalaya

Student Feedback Report (UG) 2020-2021

# Online educational resources are available and accessible in the library



#### Availability of healthy and nutritious food.









## **Bajkul Milani Mahavidyalaya** Student Feedback Report (UG) 2020-2021





#### Toilets / washrooms are clean and properly maintained



### Availability of clean drinking water.



EXCELLENT

BAD

#### Availability of hygienic and clean toilets.

FAIR













####