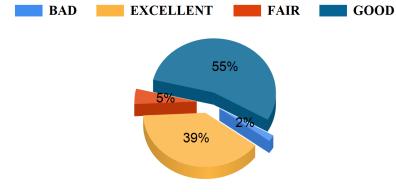

#### The teachers cover the entire syllabus in time.







### The teachers discuss the topics in detail.





### The teachers come well prepared for the class and the teachers communicate clearly











Student Feedback Report (UG) 2020-2021





The teachers provide guidance & counselling in academic and non- academic matters in/ outside the class.



The teachers guide the students for overall personality development of the students





Student Feedback Report (UG) 2020-2021





The teachers use modern teaching aids/ handouts, references, PPT, web resources etc.













#### The curriculum is designed so as to enhance our employability



#### **Timely conduct of assessments**



BAD

### Fairness of the evaluation process



## **Bajkul Milani Mahavidyalaya** Student Feedback Report (UG) 2020-2021





#### The prescribed books /