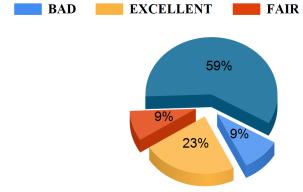

Report (UG) 2020-2021









### Bajkul Milani Mahavidyalaya

Student Feedback Report (UG) 2020-2021

# Online educational resources are available and accessible in the library



#### Availability of healthy and nutritious food.









## **Bajkul Milani Mahavidyalaya** Student Feedback Report (UG) 2020-2021





#### Toilets / washrooms are clean and properly maintained



### Availability of clean drinking water.



EXCELLENT

BAD

#### Availability of hygienic and clean toilets.

FAIR













#### Free/Cheap Blood Test/Medical Test Facilities.





### Bajkul Milani Mahavidyalaya

Student Feedback Report (UG) 2020-2021























**BAD** 

### Bajkul Milani Mahavidyalaya

Student Feedback Report (UG) 2020-2021









#### Freeship Facility Provided By College.



### Redressal of student's grievances





## **Bajkul Milani Mahavidyalaya** Student Feedback Report (UG) 2020-2021





#### Functioning of student council.



Availability of skill development facilities/ summer internships/ placement in the institution.











Student Feedback Report (UG) 2020-2021