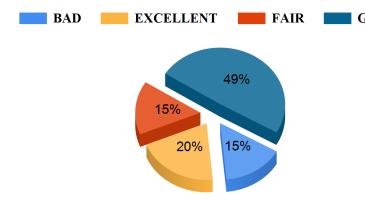

### Cataloguing and arrangement of books in the library

Student Feedback Report (UG) 2020-2021