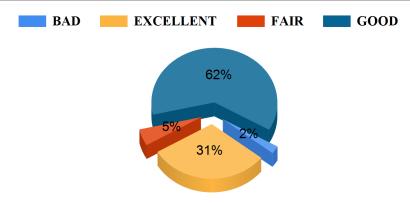

#### The teachers cover the entire syllabus in time.







### The teachers discuss the topics in detail.





### The teachers come well prepared for the class and the teachers communicate clearly











Student Feedback Report (UG) 2020-2021





The teachers provide guidance & counselling in academic and non- academic matters in/ outside the class.



The teachers guide the students for overall personality development of the students





Student Feedback Report (UG) 2020-2021





The teachers use modern teaching aids/ handouts, references, PPT, web resources etc.













#### The curriculum is designed so as to enhance our employability



#### **Timely conduct of assessments**



BAD

### Fairness of the evaluation process



## **Bajkul Milani Mahavidyalaya** Student Feedback Report (UG) 2020-2021





#### The prescribed books / reading materials are available in the library



### Cataloguing and arrangement of books in the library





Student Feedback Report (UG) 2020-2021









### Bajkul Milani Mahavidyalaya

Student Feedback Report (UG) 2020-2021

# Online educational resources are available and accessible in the li