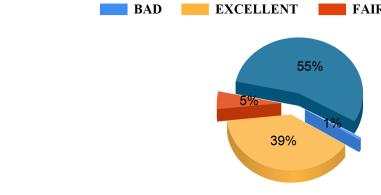

### Cataloguing and arrangement of books in the library

Student Feedback Report (UG) 2020-2021