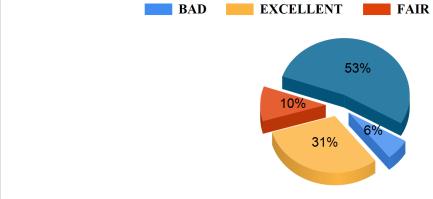

BAD

## **Bajkul Milani Mahavidyalaya** Student Feedback Report (UG) 2021-2022

#### **Timely conduct of assessments**