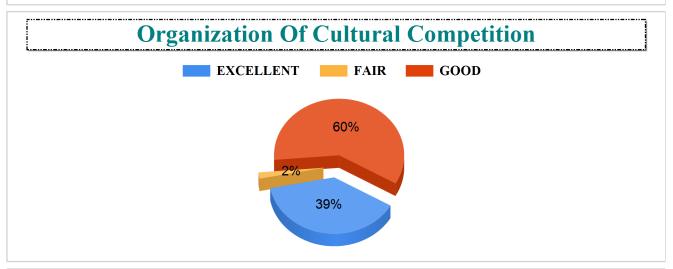

#### Functioning of student council.

Availability of skill development facilities/ summer internships/ placement in the institution.