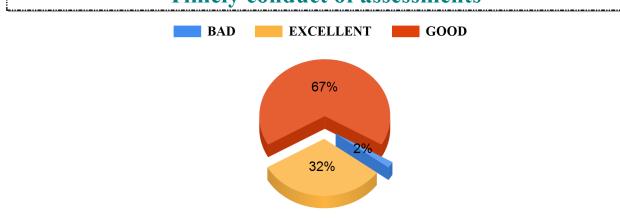

e teachers discuss the topics in detail.





Student Feedback Report (PG) 2021-2022

## The teachers come well prepared for the class and the teachers communicate clearly



### The teachers are punctual to the class.



#### The teachers come fully prepared for the class.



Student Feedback Report (PG) 2021-2022

### Regular and timely feedback is given on our performance



The teachers provide guidance & counselling in academic and non- academic matters in/ outside the class.



The teachers guide the students for overall personality development of the students





Student Feedback Report (PG) 2021-2022





The teachers use modern teaching aids/ handouts, references, PPT, web resources etc.









#### Bajkul Milani Mahavidyalaya

Student Feedback Report (PG) 2021-2022















Student Feedback Report (PG) 2021-2022





28%





Student Feedback Report (PG) 2021-2022

### Cataloguing and arrangement of books in the library







#### Attitude and support of library staff.



### Availability of internet and Journals facility in the library.



BAD



Student Feedback Report (PG) 2021-2022









## The college canteen layout is big, well ventilated and clean.





Student Feedback Report (PG) 2021-2022











## **Bajkul Milani Mahavidyalaya** Student Feedback Report (PG) 2021-2022









### Free/Cheap Blood Test/Medical Test Facilities.





Student Feedback Report (PG) 2021-2022















Student Feedback Report (PG) 2021-2022









Student Feedback Report (PG) 2021-2022





### **Head Of The Department Is Approachable.**



#### Freeshi