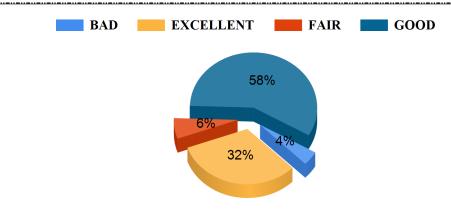

#### Functioning of student council.

Availability of skill development facilities/ summer internships/ placement in the institution.

Student Feedback Report (PG) 2021-2022

BAD