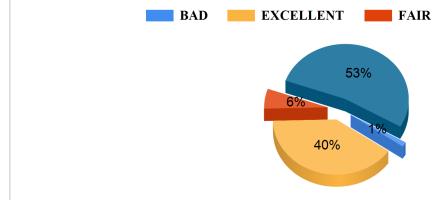

## **Bajkul Milani Mahavidyalaya** Student Feedback Report (UG) 2021-2022





#### The teachers cover the entire syllabus in time.













## **Bajkul Milani Mahavidyalaya** Student Feedback Report (UG) 2021-2022

### The teachers come well prepared for the class and the teachers communicate clearly











Student Feedback Report (UG) 2021-2022





The teachers provide guidance & counselling in academic and non- academic matters in/ outside the class.



The teachers guide the students for overall personality development of the students





Student Feedback Report (UG) 2021-2022





The teachers use modern teaching aids/ handouts, references, PPT, web resources etc.







BAD



## **Bajkul Milani Mahavidyalaya** Student Feedback Report (UG) 2021-2022









#### **Timely conduct of assessments**



### Fairness of the evaluation process





Student Feedback Report (UG) 2021-2022

BAD





## The prescribed boo