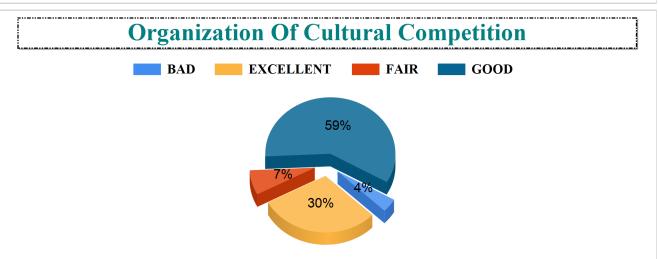

## **Bajkul Milani Mahavidyalaya** Student Feedback Report (UG) 2021-2022

Student Feedback Report (UG) 2021-2022