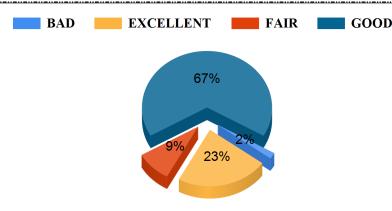

to the class.



#### The teachers come fully prepared for the class.



Student Feedback Report (PG) 2021-2022

### Regular and timely feedback is given on our performance



The teachers provide guidance & counselling in academic and non- academic matters in/ outside the class.



The teachers guide the students for overall personality development of the students





Student Feedback Report (PG) 2021-2022





The teachers use modern teaching aids/ handouts, references, PPT, web resources etc.









#### Bajkul Milani Mahavidyalaya

Student Feedback Report (PG) 2021-2022















Student Feedback Report (PG) 2021-2022





28%





Student Feedback Report (PG) 2021-2022

### Cataloguing and arrangement of books in the library







#### Attitude and support of library staff.



### Availability of internet and Journals facility in the library.



BAD



Student Feedback Report (PG) 2021-2022









## The college canteen layout is big, well ventilated and clean.





Student Feedback Report (PG) 2021-2022











## **Bajkul Milani Mahavidyalaya** Student Feedback Report (PG) 2021-2022









### Free/Cheap Blood Test/Medical Test Facilities.





Student Feedback Report (PG) 2021-2022















Student Feedback Report (PG) 2021-2022









Student Feedback Report (PG) 2021-2022





### **Head Of The Department Is Approachable.**



#### Freeship Facility Provided By College.



#### Redressal of student's grievances





#### Bajkul Milani Mahavidyalaya

Student Feedback Report (PG) 2021-2022





#### Functioning of student council.



Availabi