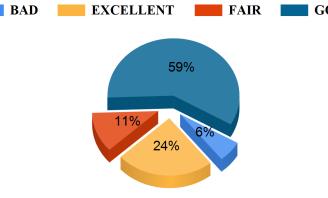

### The teachers come well prepared for the class and the teachers communicate clearly

Student Feedback Report (UG) 2021-2022

The teachers provide guidance & counselling in academic and non- academic matters in/ outside the class.