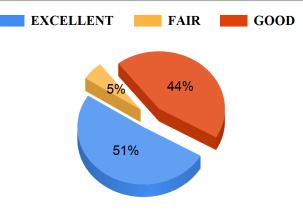

22















Student Feedback Report (PG) 2021-2022





28%





Student Feedback Report (PG) 2021-2022

### Cataloguing and arrangement of books in the library







#### Attitude and support of library staff.



### Availability of internet and Journals facility in the library.



BAD



Student Feedback Report (PG) 2021-2022









## The college canteen layout is big, well ventilated and clean.





Student Feedback Report (PG) 2021-2022











## **Bajkul Milani Mahavidyalaya** Student Feedback Report (PG) 2021-2022









### Free/Cheap Blood Test/Medical Test Facilities.





Student Feedback Report (PG) 2021-2022















Student Feedback Report (PG) 2021-2022









Student Feedback Report (PG) 2021-2022





### **Head Of The Department Is Approachable.**



#### Freeship Facility Provided By College.



#### Redressal of student's grievances





#### Bajkul Milani Mahavidyalaya

Student Feedback Report (PG) 2021-2022





#### Functioning of student council.



Availability of skill development facilities/ summer internships/ placement in the institution.





Student Feedback Report (PG) 2021-2022







BAD