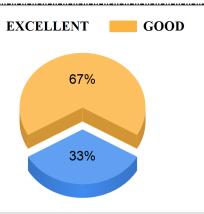

ege.









#### Bajkul Milani Mahavidyalaya

Student Feedback Report (UG) 2021-2022

# Awareness and availability of various scholarship schemes.



#### Functioning of student council.



Availability of skill development facilities/ summer internships/ placement in the institution.





## **Bajkul Milani Mahavidyalaya** Student Feedback Report (UG) 2021-2022







Student Feedback Report (UG) 2021-2022









#### Bajkul Milani Mahavidyalaya

Student Feedback Report (PG) 2021-2022





#### The teachers cover the entire syllabus in time.



#### The teachers are punctual and regular in taking lectures



### The teachers discuss the topics in detail.





Student Feedback Report (PG) 2021-2022

## The teachers come well prepared for the class and the teachers communicate clearly



### The teachers are punctual to the class.



#### The teachers come fully prepared for the class.



Student Feedback Report (PG) 2021-2022

### Regular and timely feedback is given on our performance



The teachers provide guidance & counselling in academic and non- academic matters in/ outside the class.



The teachers guide the students for overall personality development of the students





Student Feedback Report (PG) 2021-2022





The teachers use modern teaching aids/ handouts, references, PPT, web resources etc.









#### Bajkul Milani Mahavidyalaya

Student Feedback Report (PG) 2021-2022















Student Feedback Report (PG) 2021-2022





28%





Student Feedback Report (PG) 2021-2022

### Cataloguing and arrangement of books in the library







#### Attitude