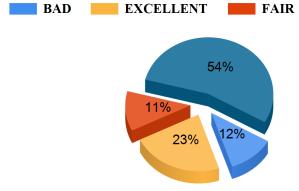

eport (UG) 2021-2022





The teachers use modern teaching aids/ handouts, references, PPT, web resources etc.







BAD



## **Bajkul Milani Mahavidyalaya** Student Feedback Report (UG) 2021-2022









#### **Timely conduct of assessments**



### Fairness of the evaluation process





Student Feedback Report (UG) 2021-2022

BAD





## The prescribed books / reading materials are available in the library



### Cataloguing and arrangement of books in the library





Student Feedback Report (UG) 2021-2022









Student Feedback Report (UG) 2021-2022

## Online educational resources are available and accessible in the library













## **Bajkul Milani Mahavidyalaya** Student Feedback Report (UG) 2021-2022





#### Toilets / washrooms are clean and properly maintained







BAD

#### Availability of hygienic and clean toilets.





## **Bajkul Milani Mahavidyalaya** Student Feedback Report (UG) 2021-2022









#### Free/Cheap Blood Test/Medical Test Facilities.





#### Bajkul Milani Mahavidyalaya

Student Feedback Report (UG) 2021-2022















## **Bajkul Milani Mahavidyalaya** Student Feedback Report (UG) 2021-2022









**BAD** 

#### Bajkul Milani Mahavidyalaya

Student Feedback Report (UG) 2021-2022









Freeship Facility Provided By College.









#### Bajkul Milani Mahavidyalaya

Student Feedback Report (UG) 2021-2022

# Awareness and availability of various scholarship schemes.



#### Functioning of student council.



Availability of skill development facilities/ summer internships/ placement in the institution.





## **Bajk