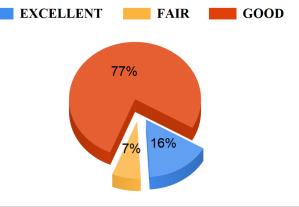

y staff.



### Availability of internet and Journals facility in the library.



BAD



Student Feedback Report (PG) 2021-2022









## The college canteen layout is big, well ventilated and clean.





Student Feedback Report (PG) 2021-2022











## **Bajkul Milani Mahavidyalaya** Student Feedback Report (PG) 2021-2022









### Free/Cheap Blood Test/Medical Test Facilities.





Student Feedback Report (PG) 2021-2022















Student Feedback Report (PG) 2021-2022









Student Feedback Report (PG) 2021-2022





### **Head Of The Department Is Approachable.**



#### Freeship Facility Provided By College.



#### Redressal of student's grievances





#### Bajkul Milani Mahavidyalaya

Student Feedback Report (PG) 2021-2022





#### Functioning of student council.



Availability of skill development facilities/ summer internships/ placement in the institution.





Student Feedback Report (PG) 2021-2022







BAD