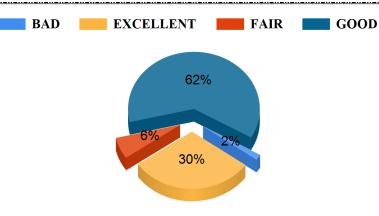

### The teachers come well prepared for the class and the teachers communicate clearly

Student Feedback Report (UG) 2021-2022

The teachers provide guidance & counselling in academic and non- academic matters in/ outside the class.