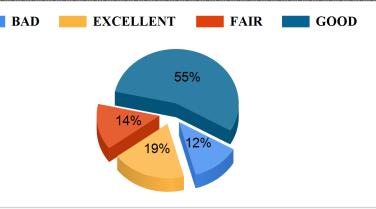

## The college canteen layout is big, well ventilated and clean.

Student Feedback Report (PG) 2021-2022