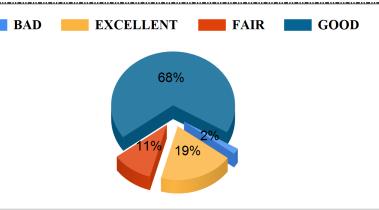

s use modern teaching aids/ handouts, references, PPT, web resources etc.









#### Bajkul Milani Mahavidyalaya

Student Feedback Report (PG) 2021-2022















Student Feedback Report (PG) 2021-2022





28%





Student Feedback Report (PG) 2021-2022

### Cataloguing and arrangement of books in the library







#### Attitude and support of library staff.



### Availability of internet and Journals facility in the library.



BAD



Student Feedback Report (PG) 2021-2022









## The college canteen layout is big, well ventilated and clean.





Student Feedback Report (PG) 2021-2022











## **Bajkul Milani Mahavidyalaya** Student Feedback Report (PG) 2021-2022









### Free/Cheap Blood Test/Medical Test Facilities.





Student Feedback Report (PG) 2021-2022















Student Feedback Report (PG) 2021-2022









Student Feedback Report (PG) 2021-2022





### **Head Of The Department Is Approachable.**



#### Freeship Facility Provided By College.



#### Redressal of student's grievances





#### Bajkul Milani Mahavidyalaya

Student Feedback Report (PG) 2021-2022





#### Functioning of student council.



Availability of skill development facilities/ summer internships/ placement in the institution.





Student Feedback Report (PG) 2021-2022







BAD