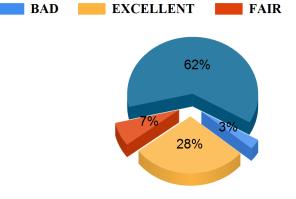

### Availability of internet and Journals facility in the library.

BAD

Student Feedback Report (PG) 2021-2022