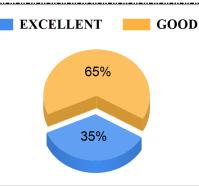

### The teachers come well prepared for the class and the teachers communicate clearly

Student Feedback Report (UG) 2021-2022

The teachers provide guidance & counselling in academic and non- academic matters in/ outside the class.