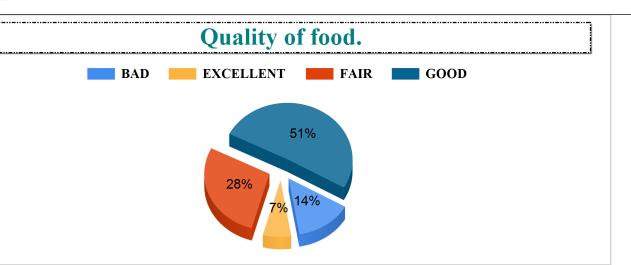

on- academic matters in/ outside the class.



The teachers guide the students for overall personality development of the students





Student Feedback Report (PG) 2021-2022





The teachers use modern teaching aids/ handouts, references, PPT, web resources etc.









#### Bajkul Milani Mahavidyalaya

Student Feedback Report (PG) 2021-2022















Student Feedback Report (PG) 2021-2022





28%





Student Feedback Report (PG) 2021-2022

### Cataloguing and arrangement of books in the library







#### Attitude and support of library staff.



### Availability of internet and Journals facility in the library.



BAD



Student Feedback Report (PG) 2021-2022









## The college canteen layout is big, well ventilated and clean.





Student Feedback Report (PG) 2021-2022











## **Bajkul Milani Mahavidyalaya** Student Feedback Report (PG) 2021-2022









### Free/Cheap Blood Test/Medical Test Facilities.





Student Feedback Report (PG) 2021-2022















Student Feedback Report (PG) 2021-2022









Student Feedback Report (PG) 2021-2022





### **Head Of The Department Is Approachable.**



#### Freeship Facility Provided By College.



#### Redressal of student's grievances





#### Bajkul Milani Mahavidyalaya

Student Feedback Report (PG) 2021-2022





#### Functioning of student council.



Availability of skill development facilities/ summer internships/ placement in the institution.





Student Feedback Report (PG) 2021-2022







BAD