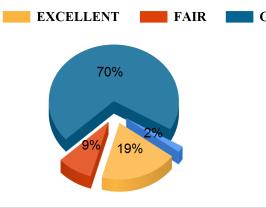

#### Functioning of student council.

Availability of skill development facilities/ summer internships/ placement in the institution.