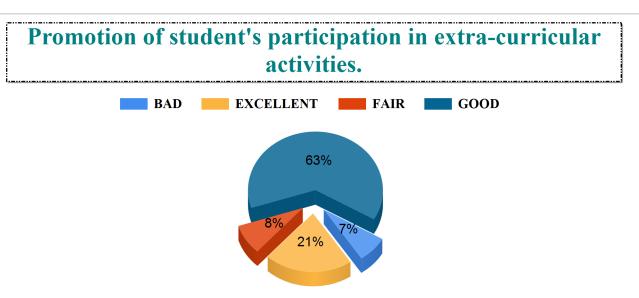

#### Functioning of student council.

Availability of skill development facilities/ summer internships/ placement in the institution.

#### Functioning of student council.

Availability of skill development facilities/ summer internships/ placement in the institution.

Student Feedback Report (PG) 2021-2022

BAD