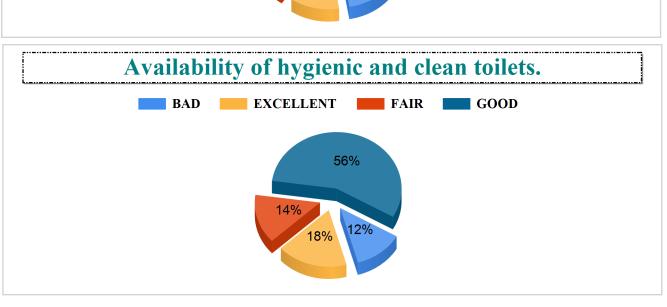

ademic matters in/ outside the class.



The teachers guide the students for overall personality development of the students





Student Feedback Report (PG) 2021-2022





The teachers use modern teaching aids/ handouts, references, PPT, web resources etc.









#### Bajkul Milani Mahavidyalaya

Student Feedback Report (PG) 2021-2022















Student Feedback Report (PG) 2021-2022





28%





Student Feedback Report (PG) 2021-2022

### Cataloguing and arrangement of books in the library







#### Attitude and support of library staff.



### Availability of internet and Journals facility in the library.



BAD



Student Feedback Report (PG) 2021-2022









## The college canteen layout is big, well ventilated and clean.





Student Feedback Report (PG) 2021-2022











## **Bajkul Milani Mahavidyalaya** Student Feedback Report (PG) 2021-2022









### Free/Cheap Blood Test/Medical Test Facilities.





Student Feedback Report (PG) 2021-2022















Student Feedback Report (PG) 2021-2022









Student Feedback Report (PG) 2021-2022





### **Head Of The Department Is Approachable.**



#### Freeship Facility Provided By College.



#### Redressal of student's grievances





#### Bajkul Milani Mahavidyalaya

Student Feedback Report (PG) 2021-2022





#### Functioning of student council.



Availability of skill development facilities/ summer internships/ placement in the institution.





Student Feedback Report (PG) 2021-2022







BAD