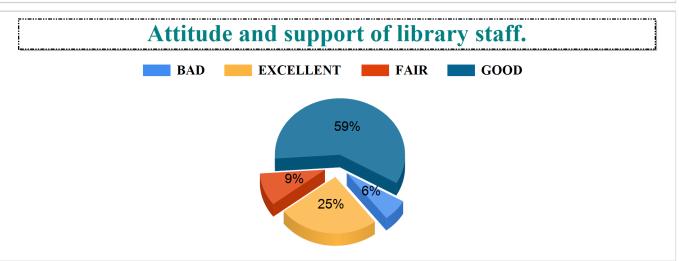

clearly











Student Feedback Report (UG) 2021-2022





The teachers provide guidance & counselling in academic and non- academic matters in/ outside the class.



The teachers guide the students for overall personality development of the students





Student Feedback Report (UG) 2021-2022





The teachers use modern teaching aids/ handouts, references, PPT, web resources etc.







BAD



## **Bajkul Milani Mahavidyalaya** Student Feedback Report (UG) 2021-2022









#### **Timely conduct of assessments**



### Fairness of the evaluation process





Student Feedback Report (UG) 2021-2022

BAD





## The prescribed books / reading materials are available in the library



### Cataloguing and arrangement of books in the library





Student Feedback Report (UG) 2021-2022









Student Feedback Report (UG) 2021-2022

## Online educational resources are available and accessible in the library













## **Bajkul Milani Mahavidyalaya** Student Feedback Report (UG) 2021-2022





#### Toilets / washrooms are clean and properly maintained







BAD

#### Availability of hygienic and clean toilets.





## **Bajkul Milani Mahavidyalaya** Student Feedback Report (UG) 2021-2022









#### Free/Cheap Blood Test/Medical Test Facilities.





#### Bajkul Milani Mahavidyalaya

Student Feedback Report (UG) 2021-2022















## **Bajkul Milani Mahavidyalaya** Student Feedback Report (UG) 2021-2022









**BAD** 

#### Bajkul Milani Mahavidyalaya

Student Feedback Report (UG) 2021-2022









Freeship Facility Provided By College.









#### Bajku