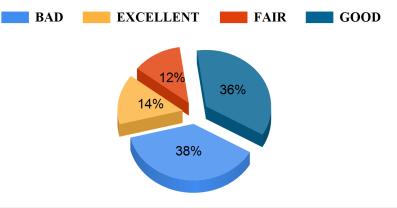

## The college canteen layout is big, well ventilated and clean.

Student Feedback Report (PG) 2021-2022