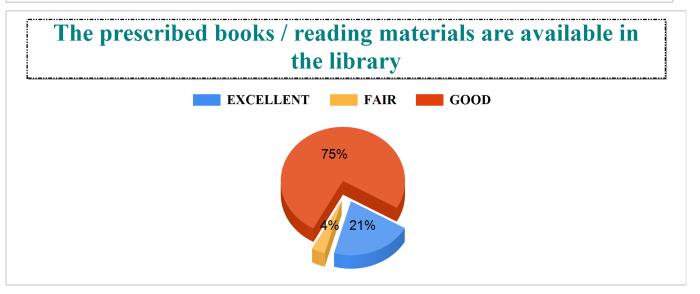

Feedback Report (PG) 2021-2022

## The teachers come well prepared for the class and the teachers communicate clearly



### The teachers are punctual to the class.



#### The teachers come fully prepared for the class.



Student Feedback Report (PG) 2021-2022

### Regular and timely feedback is given on our performance



The teachers provide guidance & counselling in academic and non- academic matters in/ outside the class.



The teachers guide the students for overall personality development of the students





Student Feedback Report (PG) 2021-2022





The teachers use modern teaching aids/ handouts, references, PPT, web resources etc.









#### Bajkul Milani Mahavidyalaya

Student Feedback Report (PG) 2021-2022















Student Feedback Report (PG) 2021-2022





28%





Student Feedback Report (PG) 2021-2022

### Cataloguing and arrangement of books in the library







#### Attitude and support of library staff.



### Availability of internet and Journals facility in the library.



BAD



Student Feedback Report (PG) 2021-2022









## The college canteen layout is big, well ventilated and clean.





Student Feedback Report (PG) 2021-2022











## **Bajkul Milani Mahavidyalaya** Student Feedback Report (PG) 2021-2022









### Free/Cheap Blood Test/Medical Test Facilities.





Student Feedback Report (PG) 2021-2022















Student Feedback Report (PG) 2021-2022









Student Feedback Report (PG) 2021-2022





### **Head Of The Department Is Approachable.**



#### Freeship Facility Provided By College.



#### Redressal of