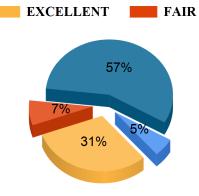

## **Bajkul Milani Mahavidyalaya** Student Feedback Report (UG) 2021-2022





#### The teachers cover the entire syllabus in time.













## **Bajkul Milani Mahavidyalaya** Student Feedback Report (UG) 2021-2022

### The teachers come well prepared for the class and the teachers communicate clearly











Student Feedback Report (UG) 2021-2022





The teachers provide guidance & counselling in academic and non- academic matters in/ outside the class.



The teachers guide the students for overall personality development of the students





Student Feedback Report (UG) 2021-2022





The teachers use modern teaching aids/ handouts, references, PPT, web resources etc.







BAD



## **Bajkul Milani Mahavidyalaya** Student Feedback Report (UG) 2021-2022









#### **Timely conduct of assessments**



### Fairness of the evaluation process





Studen