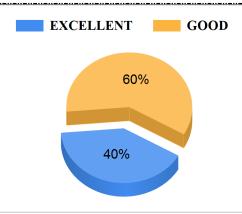

The teachers guide the students for overall personality development of the students

Student Feedback Report (UG) 2021-2022

The teachers use modern teaching aids/ handouts, references, PPT, web resources etc.