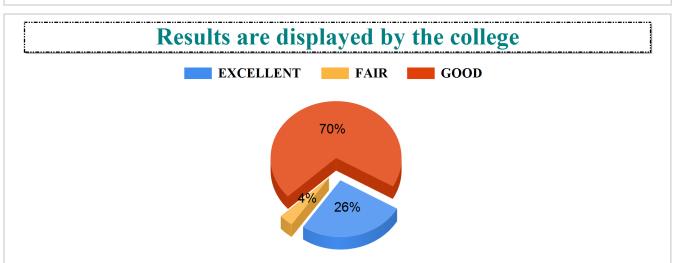

Student Feedback Report (PG) 2021-2022

## The teachers come well prepared for the class and the teachers communicate clearly



### The teachers are punctual to the class.



#### The teachers come fully prepared for the class.



Student Feedback Report (PG) 2021-2022

### Regular and timely feedback is given on our performance



The teachers provide guidance & counselling in academic and non- academic matters in/ outside the class.



The teachers guide the students for overall personality development of the students





Student Feedback Report (PG) 2021-2022





The teachers use modern teaching aids/ handouts, references, PPT, web resources etc.









#### Bajkul Milani Mahavidyalaya

Student Feedback Report (PG) 2021-2022















Student Feedback Report (PG) 2021-2022





28%





Student Feedback Report (PG) 2021-2022

### Cataloguing and arrangement of books in the library







#### Attitude and support of library staff.



### Availability of internet and Journals facility in the library.



BAD



Student Feedback Report (PG) 2021-2022









## The college canteen layout is big, well ventilated and clean.





Student Feedback Report (PG) 2021-2022











## **Bajkul Milani Mahavidyalaya** Student Feedback Report (PG) 2021-2022









### Free/Cheap Blood Test/Medical Test Facilities.





Student Feedback Report (PG) 2021-2022















Student Feedback Report (PG) 2021-2022









Student Feedback Report (PG) 2021-2022





### **Head Of The Department Is Approachable.**



#### Freeship Facility Provided By College.



#### Redres