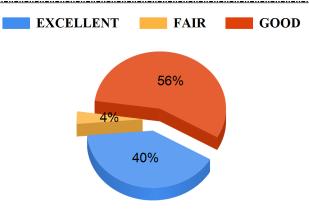

Mahavidyalaya

Student Feedback Report (PG) 2021-2022















Student Feedback Report (PG) 2021-2022





28%





Student Feedback Report (PG) 2021-2022

### Cataloguing and arrangement of books in the library







#### Attitude and support of library staff.



### Availability of internet and Journals facility in the library.



BAD



Student Feedback Report (PG) 2021-2022









## The college canteen layout is big, well ventilated and clean.





Student Feedback Report (PG) 2021-2022











## **Bajkul Milani Mahavidyalaya** Student Feedback Report (PG) 2021-2022









### Free/Cheap Blood Test/Medical Test Facilities.





Student Feedback Report (PG) 2021-2022















Student Feedback Report (PG) 2021-2022









Student Feedback Report (PG) 2021-2022





### **Head Of The Department Is Approachable.**



#### Freeship Facility Provided By College.



#### Redressal of student's grievances





#### Bajkul Milani Mahavidyalaya

Student Feedback Report (PG) 2021-2022





#### Functioning of student council.



Availability of skill development facilities/ summer internships/ placement in the institution.





Student Feedback Report (PG) 2021-2022







BAD