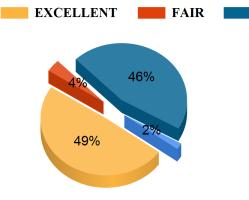

#### Functioning of student council.

Availability of skill development facilities/ summer internships/ placement in the institution.