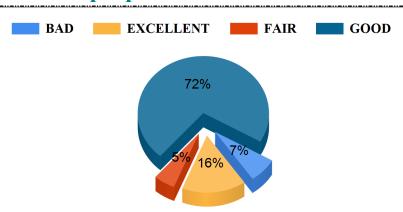

BAD

## **Bajkul Milani Mahavidyalaya** Student Feedback Report (UG) 2021-2022

#### **Timely conduct of assessments**