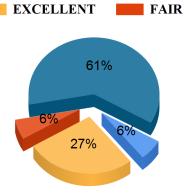

#### Bajkul Milani Mahavidyalaya

Student Feedback Report (PG) 2021-2022

Student Feedback Report (PG) 2021-2022

28%

Student Feedback Report (PG) 2021-2022