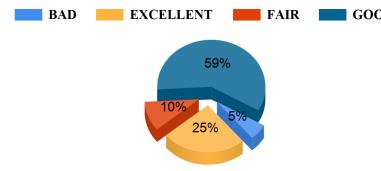

#### Bajkul Milani Mahavidyalaya

Student Feedback Report (UG) 2021-2022

## **Bajkul Milani Mahavidyalaya** Student Feedback Report (UG) 2021-2022

**BAD** 