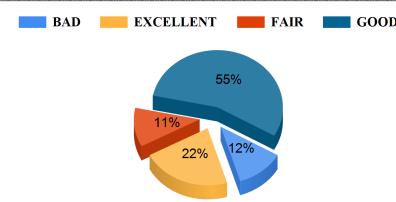

### Regular and timely feedback is given on our performance

The teachers provide guidance & counselling in academic and non- academic matters in/ outside the class.

The teachers guide the students for overall personality development of the students