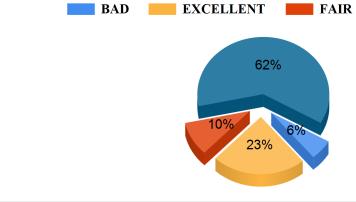

## **Bajkul Milani Mahavidyalaya** Student Feedback Report (UG) 2021-2022

Student Feedback Report (UG) 2021-2022

#### Bajkul Milani Mahavidyalaya

Student Feedback Report (PG) 2021-2022