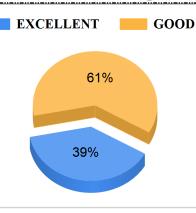

## **Bajkul Milani Mahavidyalaya** Student Feedback Report (UG) 2021-2022

Student Feedback Report (UG) 2021-2022

#### Bajkul Milani Mahavidyalaya

Student Feedback Report (PG) 2021-2022