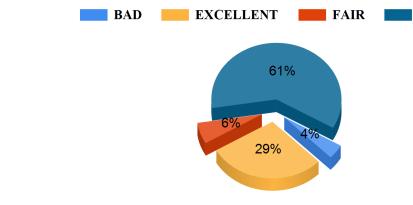

### Availability of internet and Journals facility in the library.

BAD

Student Feedback Report (PG) 2021-2022

## The college canteen layout is big, well ventilated and clean.

Student Feedback Report (PG) 2021-2022