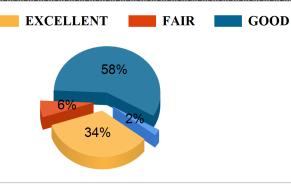

### The teachers come well prepared for the class and the teachers communicate clearly

Student Feedback Report (UG) 2021-2022

The teachers provide guidance & counselling in academic and non- academic matters in/ outside the class.