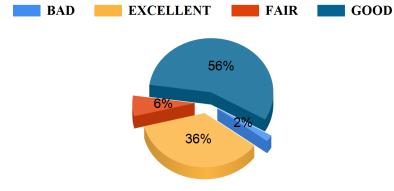

## **Bajkul Milani Mahavidyalaya** Student Feedback Report (UG) 2021-2022





#### The teachers cover the entire syllabus in time.













## **Bajkul Milani Mahavidyalaya** Student Feedback Report (UG) 2021-2022

### The teachers come well prepared for the class and the teachers communicate clearly











Student Feedback Report (UG) 2021-2022





The teachers provide guidance & counselling in academic and non- academic matters in/ outside the class.



The teachers guide the students for overall personality development of the students





Student Feedback Report (UG) 2021-2022





The teachers use modern teaching aids/ handouts, references, PPT, web resources etc.







BAD



## **Bajkul Milani Mahavidyalaya** Student Feedback Report (UG) 2021-2022









#### **Timely conduct of assessments**



### Fairness of the evaluation process





Student Feedback Report (UG) 2021-2022

BAD





## The prescribed