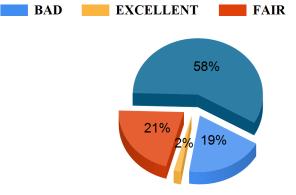

and timely feedback is given on our performance



The teachers provide guidance & counselling in academic and non- academic matters in/ outside the class.



The teachers guide the students for overall personality development of the students





Student Feedback Report (PG) 2021-2022





The teachers use modern teaching aids/ handouts, references, PPT, web resources etc.









#### Bajkul Milani Mahavidyalaya

Student Feedback Report (PG) 2021-2022















Student Feedback Report (PG) 2021-2022





28%





Student Feedback Report (PG) 2021-2022

### Cataloguing and arrangement of books in the library







#### Attitude and support of library staff.



### Availability of internet and Journals facility in the library.



BAD



Student Feedback Report (PG) 2021-2022









## The college canteen layout is big, well ventilated and clean.





Student Feedback Report (PG) 2021-2022











## **Bajkul Milani Mahavidyalaya** Student Feedback Report (PG) 2021-2022









### Free/Cheap Blood Test/Medical Test Facilities.





Student Feedback Report (PG) 2021-2022















Student Feedback Report (PG) 2021-2022









Student Feedback Report (PG) 2021-2022





### **Head Of The Department Is Approachable.**



#### Freeship Facility Provided By College.



#### Redressal of student's grievances





#### Bajkul Milani Mahavidyalaya

Student Feedback Report (PG) 2021-2022





#### Functioning of student council.



Availability of skill development facilities/ summer internships/ placement in the institution.





Student Feedback Report (PG) 202