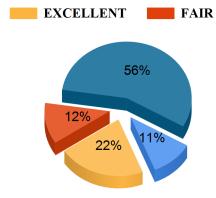

ilani Mahavidyalaya** Student Feedback Report (UG) 2021-2022









#### **Timely conduct of assessments**



### Fairness of the evaluation process





Student Feedback Report (UG) 2021-2022

BAD





## The prescribed books / reading materials are available in the library



### Cataloguing and arrangement of books in the library





Student Feedback Report (UG) 2021-2022









Student Feedback Report (UG) 2021-2022

## Online educational resources are available and accessible in the library













## **Bajkul Milani Mahavidyalaya** Student Feedback Report (UG) 2021-2022





#### Toilets / washrooms are clean and properly maintained







BAD

#### Availability of hygienic and clean toilets.





## **Bajkul Milani Mahavidyalaya** Student Feedback Report (UG) 2021-2022









#### Free/Cheap Blood Test/Medical Test Facilities.





#### Bajkul Milani Mahavidyalaya

Student Feedback Report (UG) 2021-2022















## **Bajkul Milani Mahavidyalaya** Student Feedback Report (UG) 2021-2022









**BAD** 

#### Bajkul Milani Mahavidyalaya

Student Feedback Report (UG) 2021-2022









Freeship Facility Provided By College.









#### Bajkul Milani Mahavidyalaya

Student Feedback Report (UG) 2021-2022

# Awareness and availability of various scholarship schemes.



#### Functioning of student council.



Availability of skill development facilities/ summer internships/ placement in the institution.





## **Bajkul Milani Mahavidyalaya** Student Feedback Report (UG) 2021-2022







Student Feedback Report (UG) 2021-2022









#### Bajkul Milani