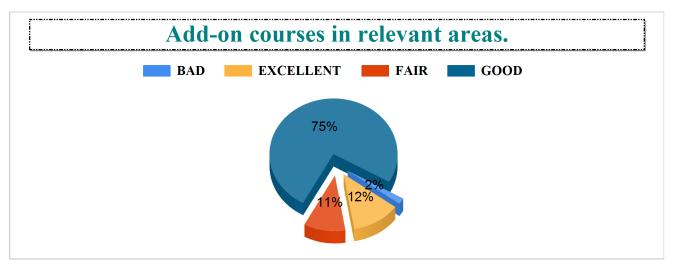

#### Functioning of student council.

Availability of skill development facilities/ summer internships/ placement in the institution.