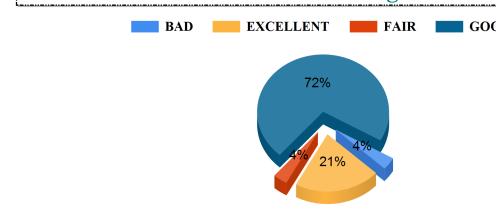

### Availability of internet and Journals facility in the library.

BAD

Student Feedback Report (PG) 2021-2022