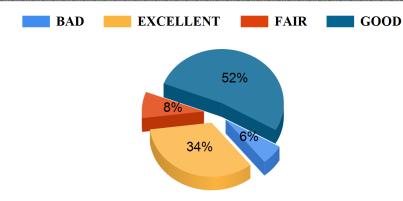

## **Bajkul Milani Mahavidyalaya** Student Feedback Report (UG) 2021-2022

**BAD** 

#### Bajkul Milani Mahavidyalaya

Student Feedback Report (UG) 2021-2022

Freeship Facility Provided By College.