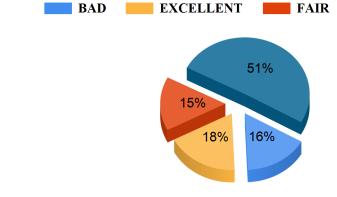

## **Bajkul Milani Mahavidyalaya** Student Feedback Report (UG) 2021-2022

**BAD** 