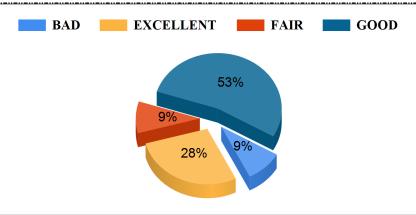

### Regular and timely feedback is given on our performance

The teachers provide guidance & counselling in academic and non- academic matters in/ outside the class.

The teachers guide the students for overall personality development of the students