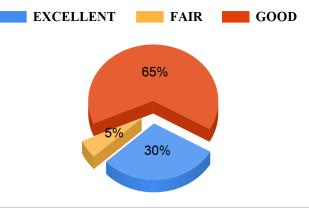

### Fairness of the evaluation process

Student Feedback Report (UG) 2021-2022

BAD