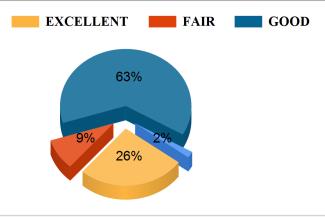

#### Attitude and support of library staff.



### Availability of internet and Journals facility in the library.



BAD



Student Feedback Report (PG) 2021-2022









## The college canteen layout is big, well ventilated and clean.





Student Feedback Report (PG) 2021-2022











## **Bajkul Milani Mahavidyalaya** Student Feedback Report (PG) 2021-2022









### Free/Cheap Blood Test/Medical Test Facilities.





Student Feedback Report (PG) 2021-2022















Student Feedback Report (PG) 2021-2022









Student Feedback Report (PG) 2021-2022





### **Head Of The Department Is Approachable.**



#### Freeship Facility Provided By College.



#### Redressal of student's grievances





#### Bajkul Milani Mahavidyalaya

Student Feedback Report (PG) 2021-2022





#### Functioning of student council.



Availability of skill development facilities/ summer internships/ placement in the institution.





Student Feedback Report (PG) 2021-2022







BAD