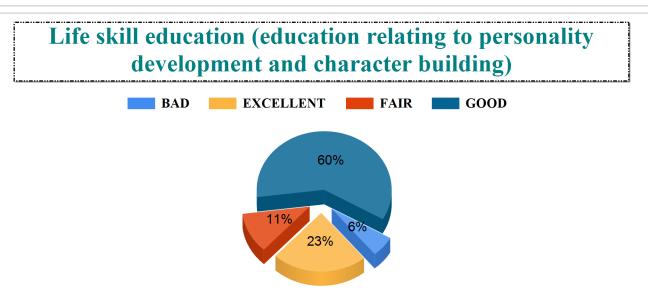

ort (UG) 2021-2022









#### Free/Cheap Blood Test/Medical Test Facilities.





#### Bajkul Milani Mahavidyalaya

Student Feedback Report (UG) 2021-2022















## **Bajkul Milani Mahavidyalaya** Student Feedback Report (UG) 2021-2022









**BAD** 

#### Bajkul Milani Mahavidyalaya

Student Feedback Report (UG) 2021-2022









Freeship Facility Provided By College.









#### Bajkul Milani Mahavidyalaya

Student Feedback Report (UG) 2021-2022

# Awareness and availability of various scholarship schemes.



#### Functioning of student council.



Availability of skill development facilities/ summer internships/ placement in the institution.





## **Bajkul Milani Mahavidyalaya** Student Feedback Report (UG) 2021-2022







Student Feedback Report (UG) 2021-2022









#### Bajkul Milani Mahavidyalaya

Student Feedback Report (PG) 2021-2022





#### The teachers cover the entire syllabus in time.



#### The teachers are punctual and regular in taking lectures



### The teachers discuss the topics in detail.





Student Feedback Report (PG) 2021-2022

## The teachers come well prepared for the class and the teachers communicate clearly



### The teachers are punctual to the class.



#### The teachers come fully prepared for the class.



Student Feedback Report (PG) 2021-2022

### Regular and timely feedback is given on our performance



The teachers provide guidance & counselling in academic and non- academic matters in/ outside the class.



The teachers guide the students for overall personality development of the students





Student Feedb