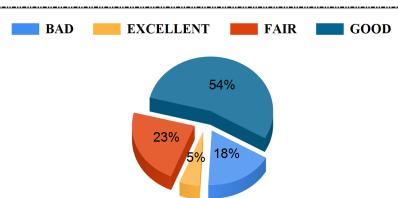

### Fairness of the evaluation process

Student Feedback Report (UG) 2021-2022

BAD