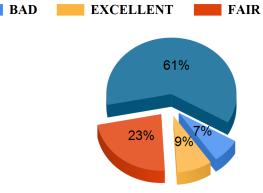

#### Functioning of student council.

Availability of skill development facilities/ summer internships/ placement in the institution.

Student Feedback Report (PG) 2021-2022

BAD