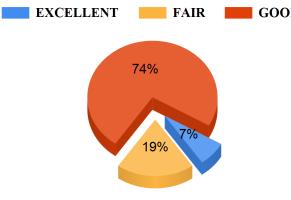

#### Functioning of student council.

Availability of skill development facilities/ summer internships/ placement in the institution.

#### Functioning of student council.

Availability of skill development facilities/ summer internships/ placement in the institution.

Student Feedback Report (PG) 2021-2022

BAD