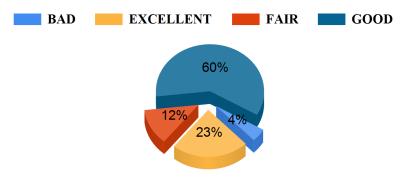

# The teachers discuss the topics in detail.





Student Feedback Report (PG) 2021-2022

## The teachers come well prepared for the class and the teachers communicate clearly



### The teachers are punctual to the class.



#### The teachers come fully prepared for the class.



Student Feedback Report (PG) 2021-2022

### Regular and timely feedback is given on our performance



The teachers provide guidance & counselling in academic and non- academic matters in/ outside the class.



The teachers guide the students for overall personality development of the students





Student Feedback Report (PG) 2021-2022





The teachers use modern teaching aids/ handouts, references, PPT, web resources etc.









#### Bajkul Milani Mahavidyalaya

Student Feedback Report (PG) 2021-2022















Student Feedback Report (PG) 2021-2022





28%





Student Feedback Report (PG) 2021-2022

### Cataloguing and arrangement of books in the library







#### Attitude and support of library staff.



### Availability of internet and Journals facility in the library.



BAD



Student Feedback Report (PG) 2021-2022









## The college canteen layout is big, well ventilated and clean.





Student Feedback Report (PG) 2021-2022











## **Bajkul Milani Mahavidyalaya** Student Feedback Report (PG) 2021-2022









### Free/Cheap Blood Test/Medical Test Facilities.





Student Feedback Report (PG) 2021-2022















Student Feedback Report (PG) 2021-2022









Student Feedback Report (PG) 2021-2022





### **Head Of The Department Is Approachable.**



#### Fre