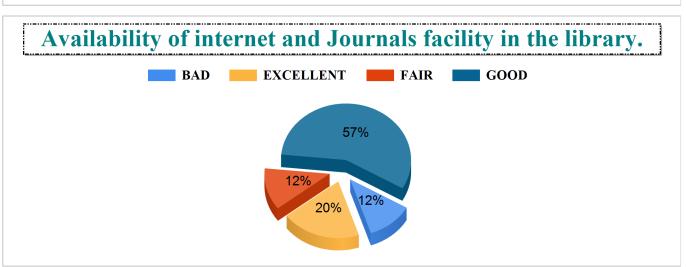

### Availability of internet and Journals facility in the library.

BAD

Student Feedback Report (PG) 2021-2022