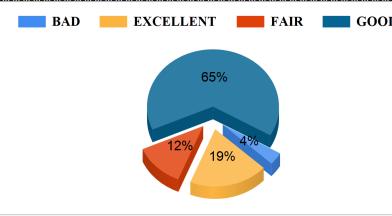

2021-2022





28%





Student Feedback Report (PG) 2021-2022

### Cataloguing and arrangement of books in the library







#### Attitude and support of library staff.



### Availability of internet and Journals facility in the library.



BAD



Student Feedback Report (PG) 2021-2022









## The college canteen layout is big, well ventilated and clean.





Student Feedback Report (PG) 2021-2022











## **Bajkul Milani Mahavidyalaya** Student Feedback Report (PG) 2021-2022









### Free/Cheap Blood Test/Medical Test Facilities.





Student Feedback Report (PG) 2021-2022















Student Feedback Report (PG) 2021-2022









Student Feedback Report (PG) 2021-2022





### **Head Of The Department Is Approachable.**



#### Freeship Facility Provided By College.



#### Redressal of student's grievances





#### Bajkul Milani Mahavidyalaya

Student Feedback Report (PG) 2021-2022





#### Functioning of student council.



Availability of skill development facilities/ summer internships/ placement in the institution.





Student Feedback Report (PG) 2021-2022







BAD