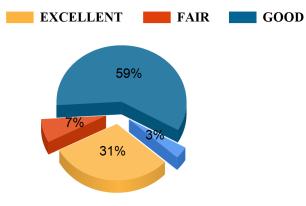

process





Student Feedback Report (UG) 2021-2022

BAD





## The prescribed books / reading materials are available in the library



### Cataloguing and arrangement of books in the library





Student Feedback Report (UG) 2021-2022









Student Feedback Report (UG) 2021-2022

## Online educational resources are available and accessible in the library













## **Bajkul Milani Mahavidyalaya** Student Feedback Report (UG) 2021-2022





#### Toilets / washrooms are clean and properly maintained







BAD

#### Availability of hygienic and clean toilets.





## **Bajkul Milani Mahavidyalaya** Student Feedback Report (UG) 2021-2022









#### Free/Cheap Blood Test/Medical Test Facilities.





#### Bajkul Milani Mahavidyalaya

Student Feedback Report (UG) 2021-2022















## **Bajkul Milani Mahavidyalaya** Student Feedback Report (UG) 2021-2022









**BAD** 

#### Bajkul Milani Mahavidyalaya

Student Feedback Report (UG) 2021-2022









Freeship Facility Provided By College.









#### Bajkul Milani Mahavidyalaya

Student Feedback Report (UG) 2021-2022

# Awareness and availability of various scholarship schemes.



#### Functioning of student council.



Availability of skill development facilities/ summer internships/ placement in the institution.





## **Bajkul Milani Mahavidyalaya** Student Feedback Report (UG) 2021-2022







Student Feedback Report (UG) 2021-2022









#### Bajkul Milani Mahavidyalaya

Student Feedback Report (PG) 2021-2022





#### The teachers cover the entire syllabus in time.



#### The teachers are punct