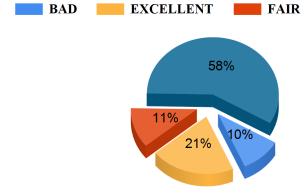

## **Bajkul Milani Mahavidyalaya** Student Feedback Report (UG) 2021-2022

#### **Timely conduct of assessments**