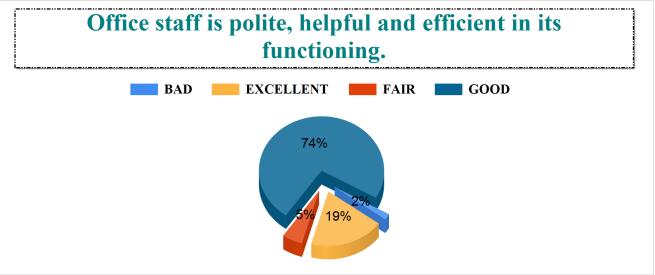

## **Bajkul Milani Mahavidyalaya** Student Feedback Report (UG) 2021-2022

Student Feedback Report (UG) 2021-2022