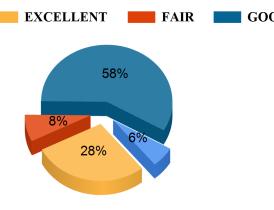

#### Bajkul Milani Mahavidyalaya

Student Feedback Report (PG) 2021-2022

Student Feedback Report (PG) 2021-2022

28%

Student Feedback Report (PG) 2021-2022