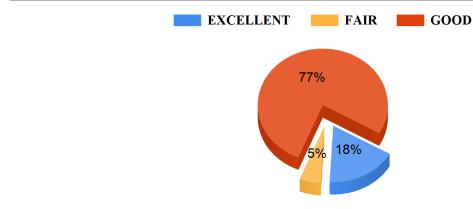

Student Feedback Report (PG) 2021-2022

### Regular and timely feedback is given on our performance



The teachers provide guidance & counselling in academic and non- academic matters in/ outside the class.



The teachers guide the students for overall personality development of the students





Student Feedback Report (PG) 2021-2022





The teachers use modern teaching aids/ handouts, references, PPT, web resources etc.









#### Bajkul Milani Mahavidyalaya

Student Feedback Report (PG) 2021-2022















Student Feedback Report (PG) 2021-2022





28%





Student Feedback Report (PG) 2021-2022

### Cataloguing and arrangement of books in the library







#### Attitude and support of library staff.



### Availability of internet and Journals facility in the library.



BAD



Student Feedback Report (PG) 2021-2022









## The college canteen layout is big, well ventilated and clean.





Student Feedback Report (PG) 2021-2022











## **Bajkul Milani Mahavidyalaya** Student Feedback Report (PG) 2021-2022









### Free/Cheap Blood Test/Medical Test Facilities.





Student Feedback Report (PG) 2021-2022















Student Feedback Report (PG) 2021-2022









Student Feedback Report (PG) 2021-2022





### **Head Of The Department Is Approachable.**



#### Freeship Facility Provided By College.



#### Redressal of student's grievances





#### Bajkul Milani Mahavidyalaya

Student Feedback Report (PG) 2021-2022





#### Functioning of student council.



Availability of skill development facilities/ summer internships/ placement in