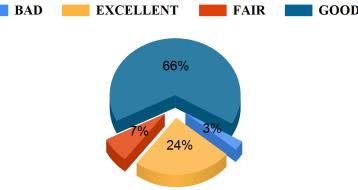

BAD

## **Bajkul Milani Mahavidyalaya** Student Feedback Report (UG) 2021-2022

#### **Timely conduct of assessments**