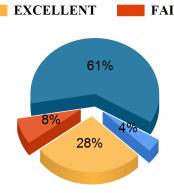

### Regular and timely feedback is given on our performance

The teachers provide guidance & counselling in academic and non- academic matters in/ outside the class.

The teachers guide the students for overall personality development of the students

#### Bajkul Milani Mahavidyalaya

Student Feedback Report (PG) 2021-2022

Student Feedback Report (PG) 2021-2022

28%

Student Feedback Report (PG) 2021-2022