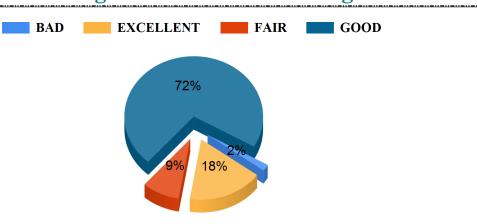

### Fairness of the evaluation process

Student Feedback Report (UG) 2021-2022

BAD

## The prescribed books / reading materials are available in the library