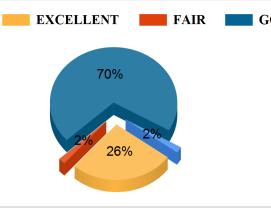

## **Bajkul Milani Mahavidyalaya** Student Feedback Report (UG) 2021-2022

#### **Timely conduct of assessments**