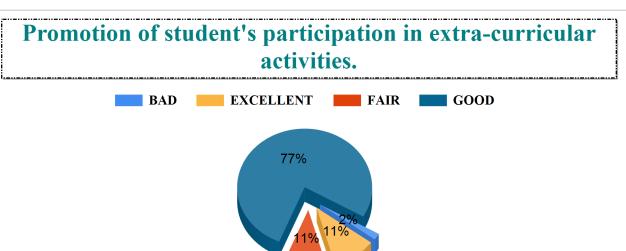

#### Functioning of student council.

Availability of skill development facilities/ summer internships/ placement in the institution.