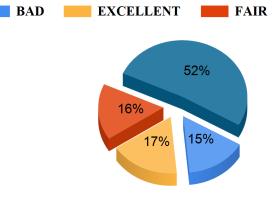

i Mahavidyalaya** Student Feedback Report (UG) 2021-2022









#### **Timely conduct of assessments**



### Fairness of the evaluation process





Student Feedback Report (UG) 2021-2022

BAD





## The prescribed books / reading materials are available in the library



### Cataloguing and arrangement of books in the library





Student Feedback Report (UG) 2021-2022









Student Feedback Report (UG) 2021-2022

## Online educational resources are available and accessible in the library













## **Bajkul Milani Mahavidyalaya** Student Feedback Report (UG) 2021-2022





#### Toilets / washrooms are clean and properly maintained







BAD

#### Availability of hygienic and clean toilets.





## **Bajkul Milani Mahavidyalaya** Student Feedback Report (UG) 2021-2022









#### Free/Cheap Blood Test/Medical Test Facilities.





#### Bajkul Milani Mahavidyalaya

Student Feedback Report (UG) 2021-2022















## **Bajkul Milani Mahavidyalaya** Student Feedback Report (UG) 2021-2022









**BAD** 

#### Bajkul Milani Mahavidyalaya

Student Feedback Report (UG) 2021-2022









Freeship Facility Provided By College.









#### Bajkul Milani Mahavidyalaya

Student Feedback Report (UG) 2021-2022

# Awareness and availability of various scholarship schemes.



#### Functioning of student council.



Availability of skill development facilities/ summer internships/ placement in the institution.





## **Bajkul Milani Mahavidyalaya** Student Feedback Report (UG) 2021-2022







Student Feedback Report (UG) 2021-2022









#### Bajkul Milani Mah