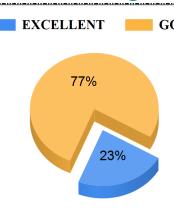

f skill development facilities/ summer internships/ placement in the institution.





## **Bajkul Milani Mahavidyalaya** Student Feedback Report (UG) 2021-2022







Student Feedback Report (UG) 2021-2022









#### Bajkul Milani Mahavidyalaya

Student Feedback Report (PG) 2021-2022





#### The teachers cover the entire syllabus in time.



#### The teachers are punctual and regular in taking lectures



### The teachers discuss the topics in detail.





Student Feedback Report (PG) 2021-2022

## The teachers come well prepared for the class and the teachers communicate clearly



### The teachers are punctual to the class.



#### The teachers come fully prepared for the class.



Student Feedback Report (PG) 2021-2022

### Regular and timely feedback is given on our performance



The teachers provide guidance & counselling in academic and non- academic matters in/ outside the class.



The teachers guide the students for overall personality development of the students





Student Feedback Report (PG) 2021-2022





The teachers use modern teaching aids/ handouts, references, PPT, web resources etc.









#### Bajkul Milani Mahavidyalaya

Student Feedback Report (PG) 2021-2022















Student Feedback Report (PG) 2021-2022





28%





Student Feedback Report (PG) 2021-2022

### Cataloguing and arrangement of books in the library







#### Attitude and support of library staff.



### Availability of internet and Journals facility in the library.



BAD



Student Feedback Report (PG) 2021-2022









## The college canteen layout is big, well vent