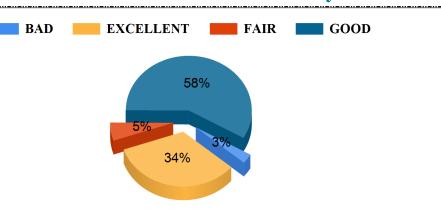

### Fairness of the evaluation process

Student Feedback Report (UG) 2021-2022

BAD