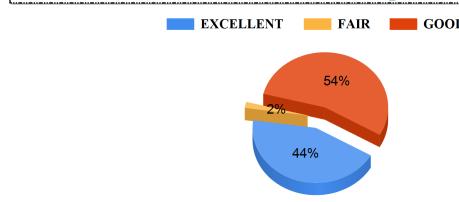

## **Bajkul Milani Mahavidyalaya** Student Feedback Report (UG) 2021-2022

#### Free/Cheap Blood Test/Medical Test Facilities.