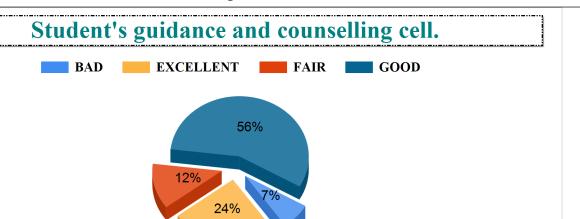

### The teachers come well prepared for the class and the teachers communicate clearly

Student Feedback Report (UG) 2021-2022

The teachers provide guidance & counselling in academic and non- academic matters in/ outside the class.