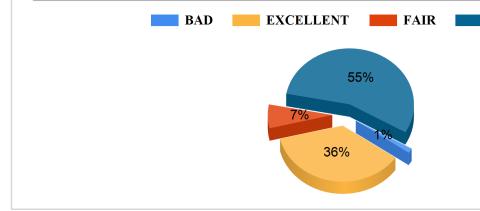

### Availability of internet and Journals facility in the library.

BAD

Student Feedback Report (PG) 2021-2022