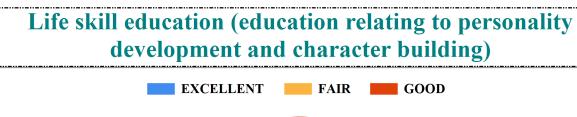

The teachers guide the students for overall personality development of the students

Student Feedback Report (UG) 2021-2022

The teachers use modern teaching aids/ handouts, references, PPT, web resources etc.