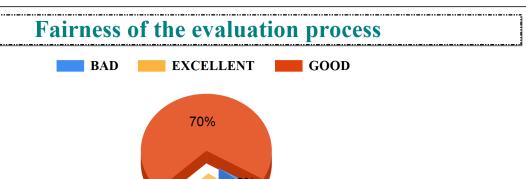

### Fairness of the evaluation process

Student Feedback Report (UG) 2021-2022

BAD