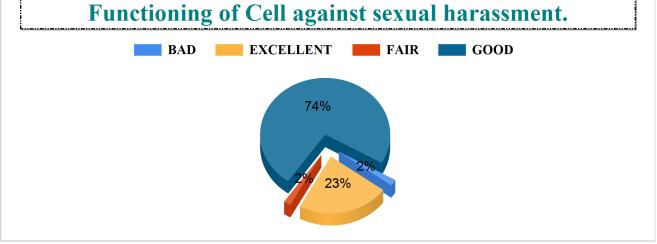

#### Redressal of student's grievances

#### Bajkul Milani Mahavidyalaya

Student Feedback Report (PG) 2021-2022