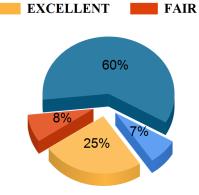

s in the library





Student Feedback Report (UG) 2021-2022









Student Feedback Report (UG) 2021-2022

## Online educational resources are available and accessible in the library













## **Bajkul Milani Mahavidyalaya** Student Feedback Report (UG) 2021-2022





#### Toilets / washrooms are clean and properly maintained







BAD

#### Availability of hygienic and clean toilets.





## **Bajkul Milani Mahavidyalaya** Student Feedback Report (UG) 2021-2022









#### Free/Cheap Blood Test/Medical Test Facilities.





#### Bajkul Milani Mahavidyalaya

Student Feedback Report (UG) 2021-2022















## **Bajkul Milani Mahavidyalaya** Student Feedback Report (UG) 2021-2022









**BAD** 

#### Bajkul Milani Mahavidyalaya

Student Feedback Report (UG) 2021-2022









Freeship Facility Provided By College.









#### Bajkul Milani Mahavidyalaya

Student Feedback Report (UG) 2021-2022

# Awareness and availability of various scholarship schemes.



#### Functioning of student council.



Availability of skill development facilities/ summer internships/ placement in the institution.





## **Bajkul Milani Mahavidyalaya** Student Feedback Report (UG) 2021-2022







Student Feedback Report (UG) 2021-2022









#### Bajkul Milani Mahavidyalaya

Student Feedback Report (PG) 2021-2022





#### The teachers cover the entire syllabus in time.



#### The teachers are punctual and regular in taking lectures



### The teachers discuss the topics in detail.





Student Feedback Report (PG) 2021-2022

## The teachers come well prepared for the clas