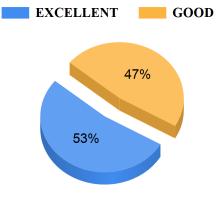

The teachers guide the students for overall personality development of the students

Student Feedback Report (UG) 2021-2022

The teachers use modern teaching aids/ handouts, references, PPT, web resources etc.