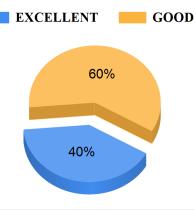

## **Bajkul Milani Mahavidyalaya** Student Feedback Report (UG) 2021-2022

### The teachers come well prepared for the class and the teachers communicate clearly

Student Feedback Report (UG) 2021-2022

The teachers provide guidance & counselling in academic and non- academic matters in/ outside the class.