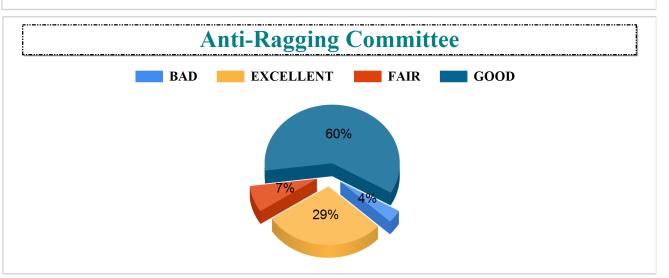

jkul Milani Mahavidyalaya** Student Feedback Report (UG) 2021-2022









#### Free/Cheap Blood Test/Medical Test Facilities.





#### Bajkul Milani Mahavidyalaya

Student Feedback Report (UG) 2021-2022















## **Bajkul Milani Mahavidyalaya** Student Feedback Report (UG) 2021-2022









**BAD** 

#### Bajkul Milani Mahavidyalaya

Student Feedback Report (UG) 2021-2022









Freeship Facility Provided By College.









#### Bajkul Milani Mahavidyalaya

Student Feedback Report (UG) 2021-2022

# Awareness and availability of various scholarship schemes.



#### Functioning of student council.



Availability of skill development facilities/ summer internships/ placement in the institution.





## **Bajkul Milani Mahavidyalaya** Student Feedback Report (UG) 2021-2022







Student Feedback Report (UG) 2021-2022









#### Bajkul Milani Mahavidyalaya

Student Feedback Report (PG) 2021-2022





#### The teachers cover the entire syllabus in time.



#### The teachers are punctual and regular in taking lectures



### The teachers discuss the topics in detail.





Student Feedback Report (PG) 2021-2022

## The teachers come well prepared for the class and the teachers communicate clearly



### The teachers are punctual to the class.



#### The teachers come fully prepared for the class.



Student Feedback Report (PG) 2021-2022

### Regular and timely feedback is given on our performance



The teachers provide guidance & counselling in academic and non- academic matters in/ outside the class.



The teachers guide the students for overall personalit