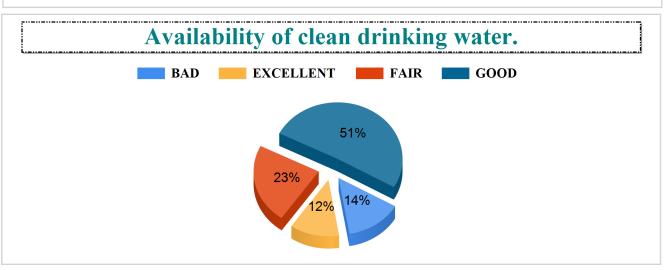

### Availability of internet and Journals facility in the library.

BAD

Student Feedback Report (PG) 2021-2022