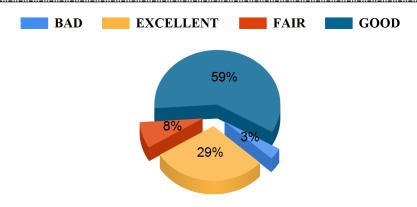

### Availability of internet and Journals facility in the library.

BAD

Student Feedback Report (PG) 2021-2022