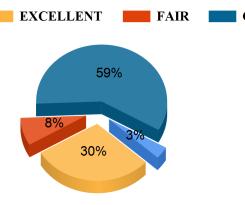

Student Feedback Report (PG) 2021-2022

The teachers use modern teaching aids/ handouts, references, PPT, web resources etc.

#### Bajkul Milani Mahavidyalaya

Student Feedback Report (PG) 2021-2022

Student Feedback Report (PG) 2021-2022

28%

Student Feedback Report (PG) 2021-2022