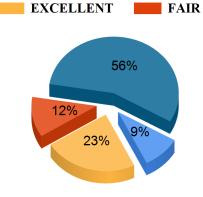

g aids/ handouts, references, PPT, web resources etc.







BAD



## **Bajkul Milani Mahavidyalaya** Student Feedback Report (UG) 2021-2022









#### **Timely conduct of assessments**



### Fairness of the evaluation process





Student Feedback Report (UG) 2021-2022

BAD





## The prescribed books / reading materials are available in the library



### Cataloguing and arrangement of books in the library





Student Feedback Report (UG) 2021-2022









Student Feedback Report (UG) 2021-2022

## Online educational resources are available and accessible in the library













## **Bajkul Milani Mahavidyalaya** Student Feedback Report (UG) 2021-2022





#### Toilets / washrooms are clean and properly maintained







BAD

#### Availability of hygienic and clean toilets.





## **Bajkul Milani Mahavidyalaya** Student Feedback Report (UG) 2021-2022









#### Free/Cheap Blood Test/Medical Test Facilities.





#### Bajkul Milani Mahavidyalaya

Student Feedback Report (UG) 2021-2022















## **Bajkul Milani Mahavidyalaya** Student Feedback Report (UG) 2021-2022









**BAD** 

#### Bajkul Milani Mahavidyalaya

Student Feedback Report (UG) 2021-2022









Freeship Facility Provided By College.









#### Bajkul Milani Mahavidyalaya

Student Feedback Report (UG) 2021-2022

# Awareness and availability of various scholarship schemes.



#### Functioning of student council.



Availability of skill development facilities/ summer internships/ placement in the institution.





## **Bajkul Milani Mahavidyalaya** Student Feedback Report (UG) 20