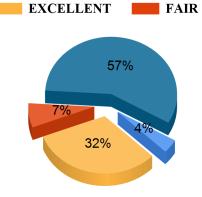

## **Bajkul Milani Mahavidyalaya** Student Feedback Report (UG) 2021-2022

### The teachers come well prepared for the class and the teachers communicate clearly

Student Feedback Report (UG) 2021-2022

The teachers provide guidance & counselling in academic and non- academic matters in/ outside the class.