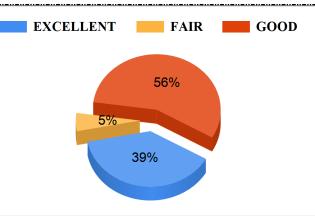

## **Bajkul Milani Mahavidyalaya** Student Feedback Report (UG) 2021-2022

#### **Timely conduct of assessments**