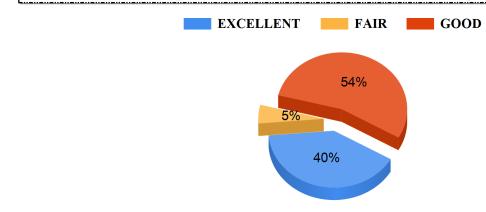

## **Bajkul Milani Mahavidyalaya** Student Feedback Report (PG) 2021-2022

### **Head Of The Department Is Approachable.**