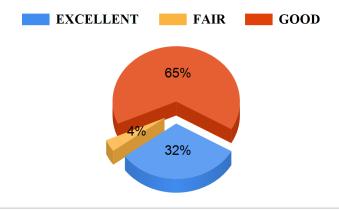

### The teachers come well prepared for the class and the teachers communicate clearly

Student Feedback Report (UG) 2021-2022

The teachers provide guidance & counselling in academic and non- academic matters in/ outside the class.