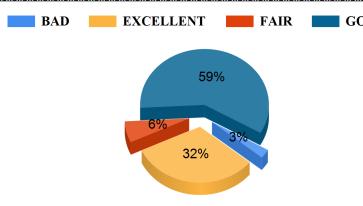

## **Bajkul Milani Mahavidyalaya** Student Feedback Report (UG) 2021-2022

**BAD** 