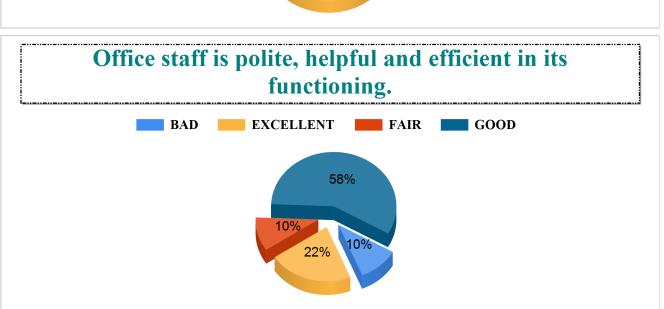

## **Bajkul Milani Mahavidyalaya** Student Feedback Report (UG) 2021-2022

Student Feedback Report (UG) 2021-2022