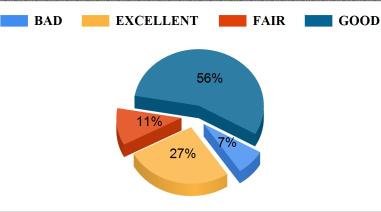

## **Bajkul Milani Mahavidyalaya** Student Feedback Report (UG) 2021-2022

#### Free/Cheap Blood Test/Medical Test Facilities.