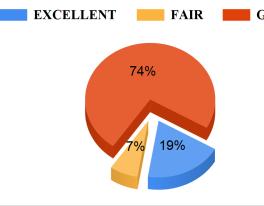

### The teachers come well prepared for the class and the teachers communicate clearly

Student Feedback Report (UG) 2021-2022

The teachers provide guidance & counselling in academic and non- academic matters in/ outside the class.