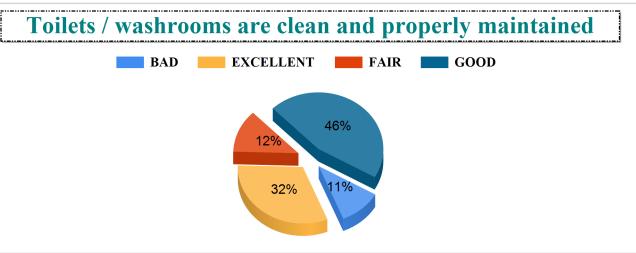

- academic matters in/ outside the class.



The teachers guide the students for overall personality development of the students





Student Feedback Report (PG) 2021-2022





The teachers use modern teaching aids/ handouts, references, PPT, web resources etc.









#### Bajkul Milani Mahavidyalaya

Student Feedback Report (PG) 2021-2022















Student Feedback Report (PG) 2021-2022





28%





Student Feedback Report (PG) 2021-2022

### Cataloguing and arrangement of books in the library







#### Attitude and support of library staff.



### Availability of internet and Journals facility in the library.



BAD



Student Feedback Report (PG) 2021-2022









## The college canteen layout is big, well ventilated and clean.





Student Feedback Report (PG) 2021-2022











## **Bajkul Milani Mahavidyalaya** Student Feedback Report (PG) 2021-2022









### Free/Cheap Blood Test/Medical Test Facilities.





Student Feedback Report (PG) 2021-2022















Student Feedback Report (PG) 2021-2022









Student Feedback Report (PG) 2021-2022





### **Head Of The Department Is Approachable.**



#### Freeship Facility Provided By College.



#### Redressal of student's grievances





#### Bajkul Milani Mahavidyalaya

Student Feedback Report (PG) 2021-2022





#### Functioning of student council.



Availability of skill development facilities/ summer internships/ placement in the institution.





Student Feedback Report (PG) 2021-2022







BAD