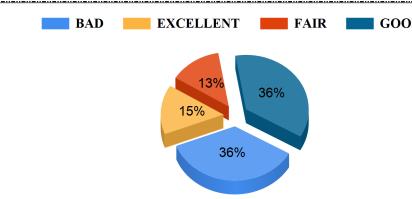

## The college canteen layout is big, well ventilated and clean.

Student Feedback Report (PG) 2021-2022