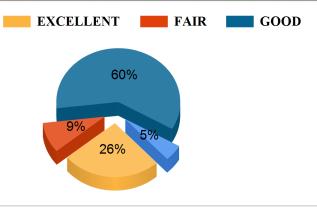

#### Functioning of student council.

Availability of skill development facilities/ summer internships/ placement in the institution.

Student Feedback Report (PG) 2021-2022

BAD