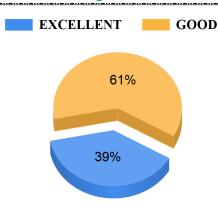

### The teachers come well prepared for the class and the teachers communicate clearly

Student Feedback Report (UG) 2021-2022

The teachers provide guidance & counselling in academic and non- academic matters in/ outside the class.