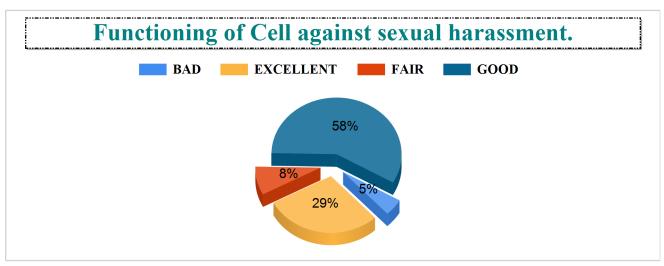

#### Functioning of student council.

Availability of skill development facilities/ summer internships/ placement in the institution.