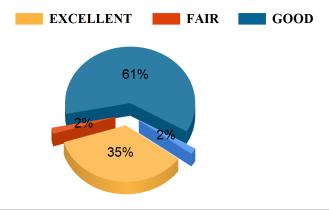

The teachers guide the students for overall personality development of the students

Student Feedback Report (UG) 2021-2022

The teachers use modern teaching aids/ handouts, references, PPT, web resources etc.