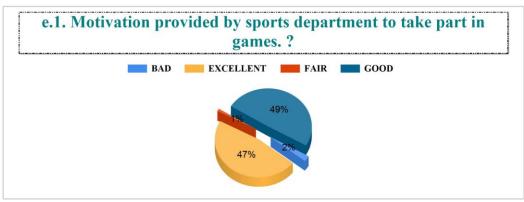

-curricular activities. ?



# IV.10. Life skill education (education relating to personality development and character building). ?













Student Feedback Report (UG) 2022-2023





BAD

#### 6. The teachers are punctual to the class. ?



#### 7. The teachers come fully prepared for the class. ?













































































































Student Feedback Report (PG) 2022-2023

5. The teachers come well prepared for the class and the teachers communicate clearly?







8. Regular and timely feedback is given on our performance?