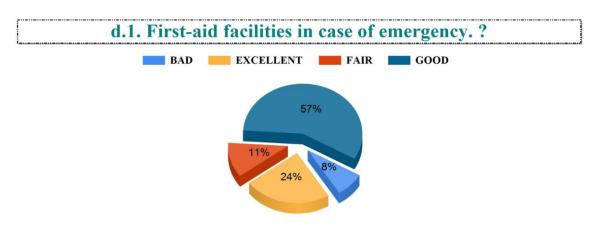

Student Feedback Report (UG) 2022-2023

IV.7. Functioning of Cell against sexual harassment. ?