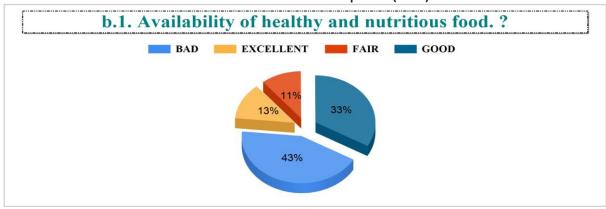

Student Feedback Report (UG) 2022-2023

IV.7. Functioning of Cell against sexual harassment. ?



#### IV.8. Add-on courses in relevant areas. ?



#### IV.9. Promotion of student's participation in extra-curricular activities. ?



# IV.10. Life skill education (education relating to personality development and character building). ?













Student Feedback Report (UG) 2022-2023





BAD

#### 6. The teachers are punctual to the class. ?



#### 7. The teachers come fully prepared for the class. ?













































































































Student Feedback Report (PG) 2022-2023

5. The teachers come well prepared for the class and the teachers communicate clearly?







8. Regular and timely feedback is given on our performance?