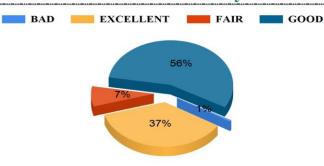

Student Feedback Report (UG) 2022-2023

IV.7. Functioning of Cell against sexual harassment. ?



#### IV.8. Add-on courses in relevant areas. ?



#### IV.9. Promotion of student's participation in extra-curricular activities. ?



# IV.10. Life skill education (education relating to personality development and character building). ?













Student Feedback Report (UG) 2022-2023





BAD

#### 6. The teachers are punctual to the class. ?



#### 7. The teachers come fully prepared for the class. ?













































































































Student Feedback Report (PG) 2022-2023

5. The teachers come well prepared for the class and the teachers communicate clearly?







8. Regular and timely feedback is given on our performance?