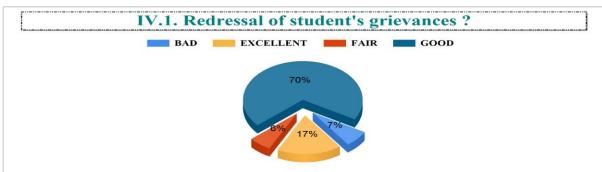

#### IV.8. Add-on courses in relevant areas. ?



#### IV.9. Promotion of student's participation in extra-curricular activities. ?



# IV.10. Life skill education (education relating to personality development and character building). ?













Student Feedback Report (UG) 2022-2023





BAD

#### 6. The teachers are punctual to the class. ?



#### 7. The teachers come fully prepared for the class. ?













































































































Student Feedback Report (PG) 2022-2023

5. The teachers come well prepared for the class and the teachers communicate clearly?







8. Regular and timely feedback is given on our performance?