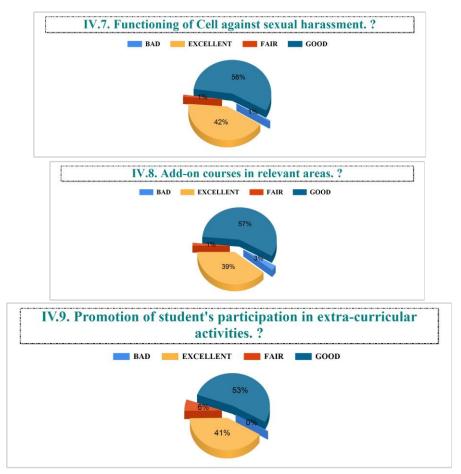

Student Feedback Report (UG) 2022-2023

IV.7. Functioning of Cell against sexual harassment. ?