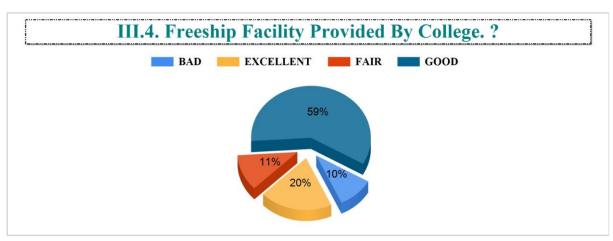

Student Feedback Report (UG) 2022-2023

IV.7. Functioning of Cell against sexual harassment. ?