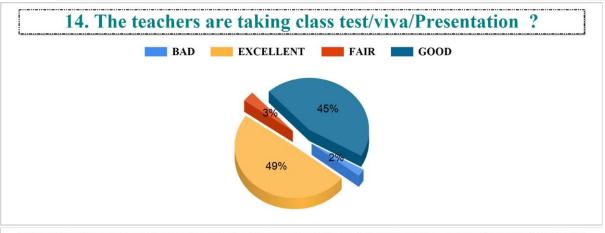

?



#### IV.9. Promotion of student's participation in extra-curricular activities. ?



# IV.10. Life skill education (education relating to personality development and character building). ?













Student Feedback Report (UG) 2022-2023





BAD

#### 6. The teachers are punctual to the class. ?



#### 7. The teachers come fully prepared for the class. ?













































































































Student Feedback Report (PG) 2022-2023

5. The teachers come well prepared for the class and the teachers communicate clearly?







8. Regular and timely feedback is given on our performance?