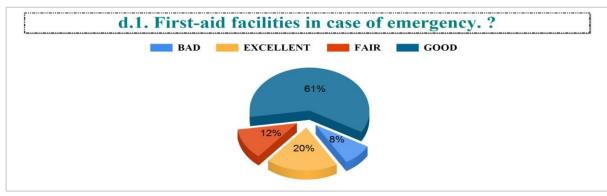

Student Feedback Report (UG) 2022-2023

IV.7. Functioning of Cell against sexual harassment. ?