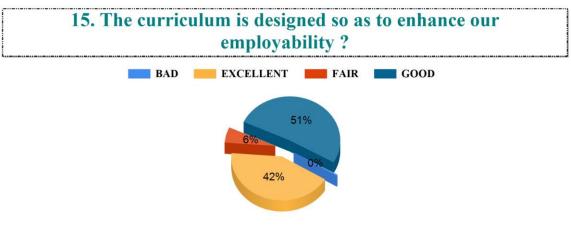

IV.9. Promotion of student's participation in extra-curricular activities. ?



# IV.10. Life skill education (education relating to personality development and character building). ?













Student Feedback Report (UG) 2022-2023





BAD

#### 6. The teachers are punctual to the class. ?



#### 7. The teachers come fully prepared for the class. ?













































































































Student Feedback Report (PG) 2022-2023

5. The teachers come well prepared for the class and the teachers communicate clearly?







8. Regular and timely feedback is given on our performance?