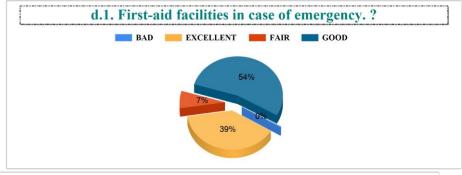

extra-curricular activities. ?



# IV.10. Life skill education (education relating to personality development and character building). ?













Student Feedback Report (UG) 2022-2023





BAD

#### 6. The teachers are punctual to the class. ?



#### 7. The teachers come fully prepared for the class. ?













































































































Student Feedback Report (PG) 2022-2023

5. The teachers come well prepared for the class and the teachers communicate clearly?







8. Regular and timely feedback is given on our performance?