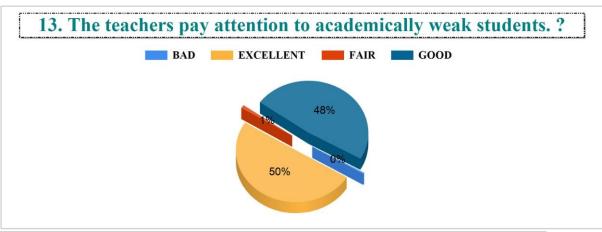

s. ?



#### IV.9. Promotion of student's participation in extra-curricular activities. ?



# IV.10. Life skill education (education relating to personality development and character building). ?













Student Feedback Report (UG) 2022-2023





BAD

#### 6. The teachers are punctual to the class. ?



#### 7. The teachers come fully prepared for the class. ?













































































































Student Feedback Report (PG) 2022-2023

5. The teachers come well prepared for the class and the teachers communicate clearly?







8. Regular and timely feedback is given on our performance?