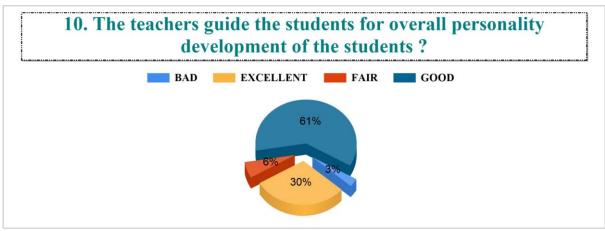

Student Feedback Report (UG) 2022-2023

IV.7. Functioning of Cell against sexual harassment. ?



#### IV.8. Add-on courses in relevant areas. ?



#### IV.9. Promotion of student's participation in extra-curricular activities. ?



# IV.10. Life skill education (education relating to personality development and character building). ?













Student Feedback Report (UG) 2022-2023





BAD

#### 6. The teachers are punctual to the class. ?



#### 7. The teachers come fully prepared for the class. ?













































































































Student Feedback Report (PG) 2022-2023

5. The teachers come well prepared for the class and the teachers communicate clearly?







8. Regular and timely feedback is given on our performance?