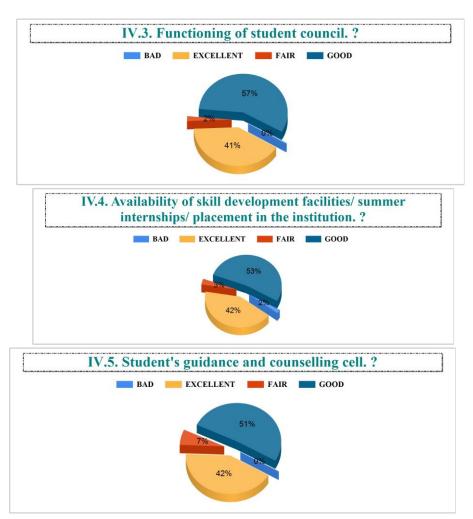

IV.10. Life skill education (education relating to personality development and character building). ?













Student Feedback Report (UG) 2022-2023





BAD

#### 6. The teachers are punctual to the class. ?



#### 7. The teachers come fully prepared for the class. ?













































































































Student Feedback Report (PG) 2022-2023

5. The teachers come well prepared for the class and the teachers communicate clearly?







8. Regular and timely feedback is given on our performance?