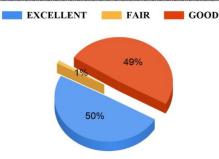

#### 7. The teachers come fully prepared for the class. ?

Student Feedback Report (PG) 2022-2023

5. The teachers come well prepared for the class and the teachers communicate clearly?

8. Regular and timely feedback is given on our performance?