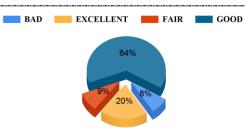

#### 7. The teachers come fully prepared for the class. ?

Student Feedback Report (PG) 2022-2023

5. The teachers come well prepared for the class and the teachers communicate clearly?

8. Regular and timely feedback is given on our performance?