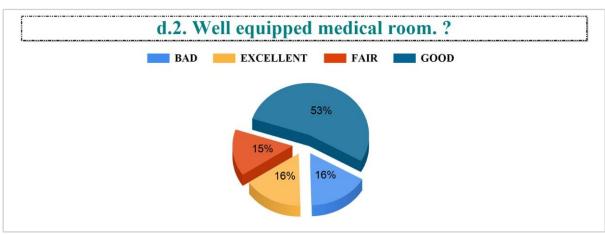

Student Feedback Report (UG) 2022-2023

IV.7. Functioning of Cell against sexual harassment. ?



#### IV.8. Add-on courses in relevant areas. ?



#### IV.9. Promotion of student's participation in extra-curricular activities. ?



# IV.10. Life skill education (education relating to personality development and character building). ?













Student Feedback Report (UG) 2022-2023





BAD

#### 6. The teachers are punctual to the class. ?



#### 7. The teachers come fully prepared for the class. ?













































































































Student Feedback Report (PG) 2022-2023

5. The teachers come well prepared for the class and the teachers communicate clearly?







8. Regular and timely feedback is given on our performance?