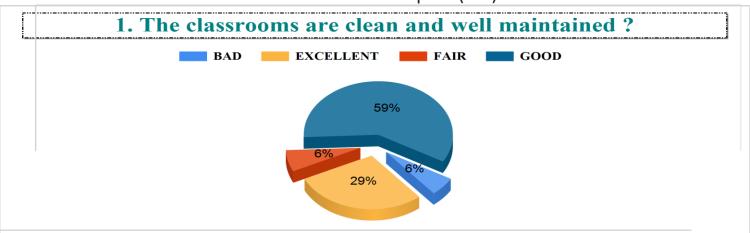

Student Feedback Report (UG) 2022-2023

IV.7. Functioning of Cell against sexual harassment. ?



#### IV.8. Add-on courses in relevant areas. ?



#### IV.9. Promotion of student's participation in extra-curricular activities. ?



# IV.10. Life skill education (education relating to personality development and character building). ?













Student Feedback Report (UG) 2022-2023





BAD

#### 6. The teachers are punctual to the class. ?



#### 7. The teachers come fully prepared for the class. ?













































































































Student Feedback Report (PG) 2022-2023

5. The teachers come well prepared for the class and the teachers communicate clearly?







8. Regular and timely feedback is given on our performance?