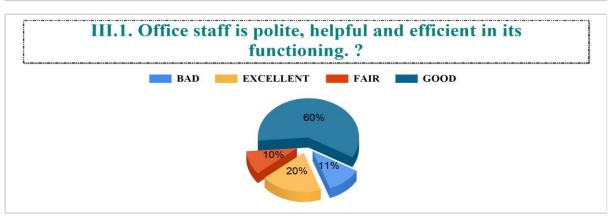

Student Feedback Report (UG) 2022-2023

IV.7. Functioning of Cell against sexual harassment. ?



#### IV.8. Add-on courses in relevant areas. ?



#### IV.9. Promotion of student's participation in extra-curricular activities. ?



# IV.10. Life skill education (education relating to personality development and character building). ?













Student Feedback Report (UG) 2022-2023





BAD

#### 6. The teachers are punctual to the class. ?



#### 7. The teachers come fully prepared for the class. ?













































































































Student Feedback Report (PG) 2022-2023

5. The teachers come well prepared for the class and the teachers communicate clearly?







8. Regular and timely feedback is given on our performance?