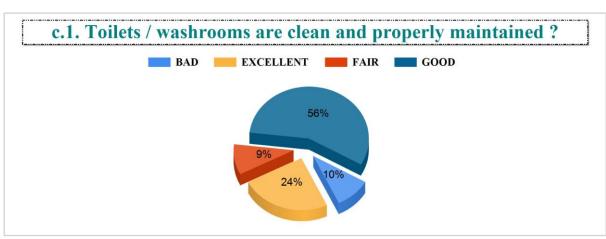

Student Feedback Report (UG) 2022-2023

IV.7. Functioning of Cell against sexual harassment. ?