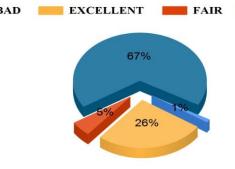

ck Report (UG) 2022-2023

IV.7. Functioning of Cell against sexual harassment. ?



#### IV.8. Add-on courses in relevant areas. ?



#### IV.9. Promotion of student's participation in extra-curricular activities. ?



# IV.10. Life skill education (education relating to personality development and character building). ?













Student Feedback Report (UG) 2022-2023





BAD

#### 6. The teachers are punctual to the class. ?



#### 7. The teachers come fully prepared for the class. ?













































































































Student Feedback Report (PG) 2022-2023

5. The teachers come well prepared for the class and the teachers communicate clearly?







8. Regular and timely feedback is given on our performance?