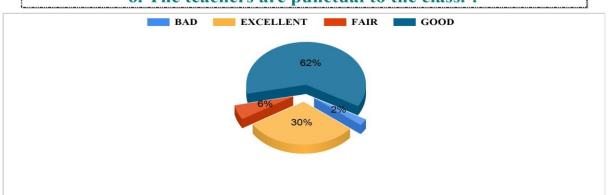

Student Feedback Report (UG) 2022-2023

IV.7. Functioning of Cell against sexual harassment. ?



#### IV.8. Add-on courses in relevant areas. ?



#### IV.9. Promotion of student's participation in extra-curricular activities. ?



# IV.10. Life skill education (education relating to personality development and character building). ?













Student Feedback Report (UG) 2022-2023





BAD

#### 6. The teachers are punctual to the class. ?



#### 7. The teachers come fully prepared for the class. ?













































































































Student Feedback Report (PG) 2022-2023

5. The teachers come well prepared for the class and the teachers communicate clearly?







8. Regular and timely feedback is given on our performance?