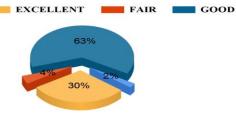

Student Feedback Report (UG) 2022-2023

IV.7. Functioning of Cell against sexual harassment. ?



#### IV.8. Add-on courses in relevant areas. ?



#### IV.9. Promotion of student's participation in extra-curricular activities. ?



# IV.10. Life skill education (education relating to personality development and character building). ?













Student Feedback Report (UG) 2022-2023





BAD

#### 6. The teachers are punctual to the class. ?



#### 7. The teachers come fully prepared for the class. ?













































































































Student Feedback Report (PG) 2022-2023

5. The teachers come well prepared for the class and the teachers communicate clearly?







8. Regular and timely feedback is given on our performance?