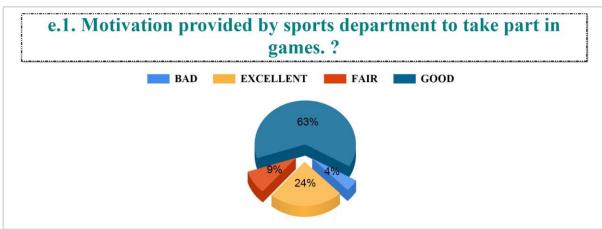

Student Feedback Report (UG) 2022-2023

IV.7. Functioning of Cell against sexual harassment. ?



#### IV.8. Add-on courses in relevant areas. ?



#### IV.9. Promotion of student's participation in extra-curricular activities. ?



# IV.10. Life skill education (education relating to personality development and character building). ?













Student Feedback Report (UG) 2022-2023





BAD

#### 6. The teachers are punctual to the class. ?



#### 7. The teachers come fully prepared for the class. ?













































































































Student Feedback Report (PG) 2022-2023

5. The teachers come well prepared for the class and the teachers communicate clearly?







8. Regular and timely feedback is given on our performance?