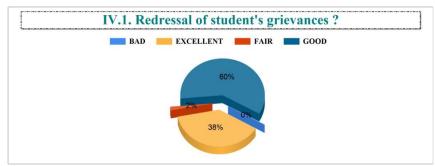

. ?



# IV.10. Life skill education (education relating to personality development and character building). ?













Student Feedback Report (UG) 2022-2023





BAD

#### 6. The teachers are punctual to the class. ?



#### 7. The teachers come fully prepared for the class. ?













































































































Student Feedback Report (PG) 2022-2023

5. The teachers come well prepared for the class and the teachers communicate clearly?







8. Regular and timely feedback is given on our performance?