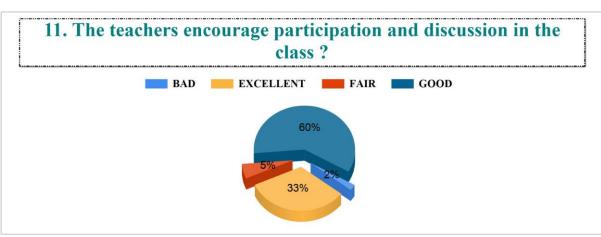

Student Feedback Report (UG) 2022-2023

IV.7. Functioning of Cell against sexual harassment. ?



#### IV.8. Add-on courses in relevant areas. ?



#### IV.9. Promotion of student's participation in extra-curricular activities. ?



# IV.10. Life skill education (education relating to personality development and character building). ?













Student Feedback Report (UG) 2022-2023





BAD

#### 6. The teachers are punctual to the class. ?



#### 7. The teachers come fully prepared for the class. ?













































































































Student Feedback Report (PG) 2022-2023

5. The teachers come well prepared for the class and the teachers communicate clearly?







8. Regular and timely feedback is given on our performance?