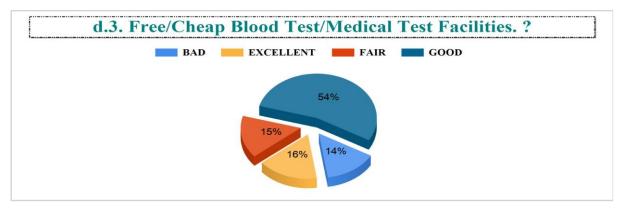

Student Feedback Report (UG) 2022-2023

IV.7. Functioning of Cell against sexual harassment. ?



#### IV.8. Add-on courses in relevant areas. ?



#### IV.9. Promotion of student's participation in extra-curricular activities. ?



# IV.10. Life skill education (education relating to personality development and character building). ?













Student Feedback Report (UG) 2022-2023





BAD

#### 6. The teachers are punctual to the class. ?



#### 7. The teachers come fully prepared for the class. ?













































































































Student Feedback Report (PG) 2022-2023

5. The teachers come well prepared for the class and the teachers communicate clearly?







8. Regular and timely feedback is given on our performance?