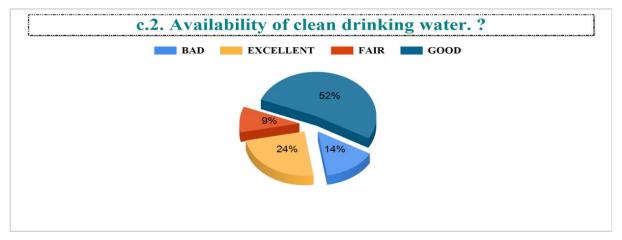

Student Feedback Report (UG) 2022-2023

IV.7. Functioning of Cell against sexual harassment. ?