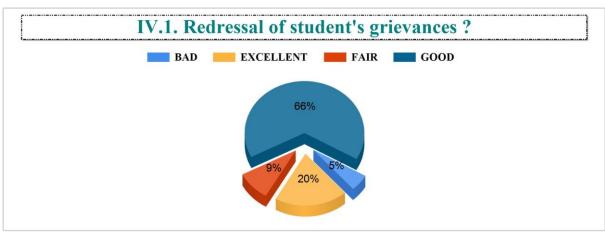

Student Feedback Report (UG) 2022-2023

IV.7. Functioning of Cell against sexual harassment. ?