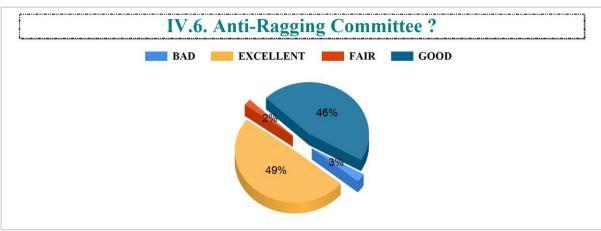

V.10. Life skill education (education relating to personality development and character building). ?













Student Feedback Report (UG) 2022-2023





BAD

#### 6. The teachers are punctual to the class. ?



#### 7. The teachers come fully prepared for the class. ?













































































































Student Feedback Report (PG) 2022-2023

5. The teachers come well prepared for the class and the teachers communicate clearly?







8. Regular and timely feedback is given on our performance?