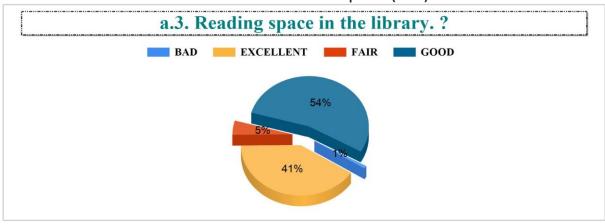

Student Feedback Report (UG) 2022-2023

IV.7. Functioning of Cell against sexual harassment. ?



#### IV.8. Add-on courses in relevant areas. ?



#### IV.9. Promotion of student's participation in extra-curricular activities. ?



# IV.10. Life skill education (education relating to personality development and character building). ?













Student Feedback Report (UG) 2022-2023





BAD

#### 6. The teachers are punctual to the class. ?



#### 7. The teachers come fully prepared for the class. ?













































































































Student Feedback Report (PG) 2022-2023

5. The teachers come well prepared for the class and the teachers communicate clearly?







8. Regular and timely feedback is given on our performance?