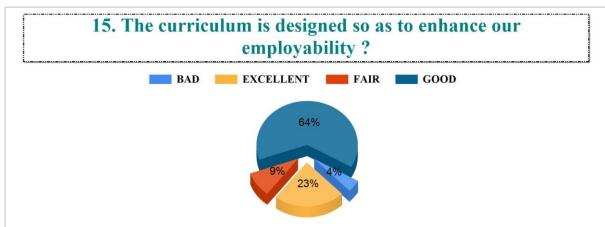

Student Feedback Report (UG) 2022-2023

IV.7. Functioning of Cell against sexual harassment. ?



#### IV.8. Add-on courses in relevant areas. ?



#### IV.9. Promotion of student's participation in extra-curricular activities. ?



# IV.10. Life skill education (education relating to personality development and character building). ?













Student Feedback Report (UG) 2022-2023





BAD

#### 6. The teachers are punctual to the class. ?



#### 7. The teachers come fully prepared for the class. ?













































































































Student Feedback Report (PG) 2022-2023

5. The teachers come well prepared for the class and the teachers communicate clearly?







8. Regular and timely feedback is given on our performance?