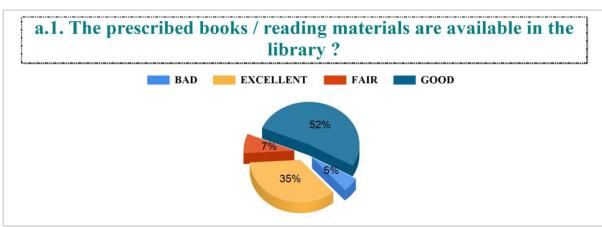

Student Feedback Report (UG) 2022-2023

IV.7. Functioning of Cell against sexual harassment. ?



#### IV.8. Add-on courses in relevant areas. ?



#### IV.9. Promotion of student's participation in extra-curricular activities. ?



# IV.10. Life skill education (education relating to personality development and character building). ?













Student Feedback Report (UG) 2022-2023





BAD

#### 6. The teachers are punctual to the class. ?



#### 7. The teachers come fully prepared for the class. ?













































































































Student Feedback Report (PG) 2022-2023

5. The teachers come well prepared for the class and the teachers communicate clearly?







8. Regular and timely feedback is given on our performance?