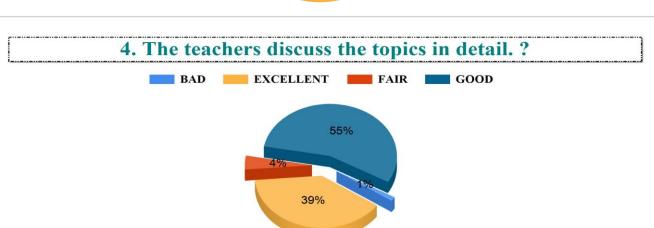

Student Feedback Report (UG) 2022-2023

IV.7. Functioning of Cell against sexual harassment. ?



#### IV.8. Add-on courses in relevant areas. ?



#### IV.9. Promotion of student's participation in extra-curricular activities. ?



# IV.10. Life skill education (education relating to personality development and character building). ?













Student Feedback Report (UG) 2022-2023





BAD

#### 6. The teachers are punctual to the class. ?



#### 7. The teachers come fully prepared for the class. ?













































































































Student Feedback Report (PG) 2022-2023

5. The teachers come well prepared for the class and the teachers communicate clearly?







8. Regular and timely feedback is given on our performance?