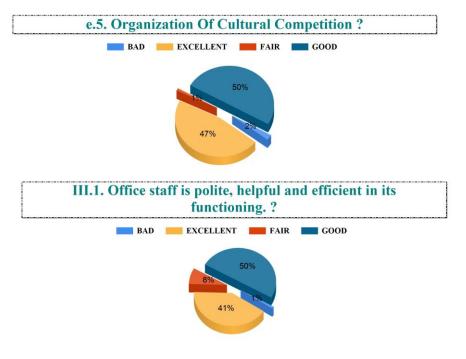

tivities. ?



# IV.10. Life skill education (education relating to personality development and character building). ?













Student Feedback Report (UG) 2022-2023





BAD

#### 6. The teachers are punctual to the class. ?



#### 7. The teachers come fully prepared for the class. ?













































































































Student Feedback Report (PG) 2022-2023

5. The teachers come well prepared for the class and the teachers communicate clearly?







8. Regular and timely feedback is given on our performance?