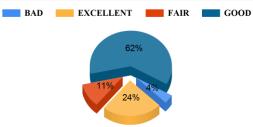

#### IV.9. Promotion of student's participation in extra-curricular activities. ?