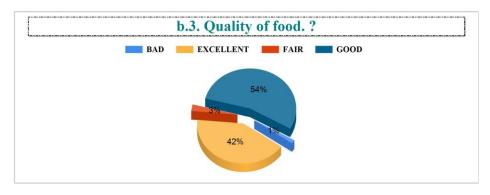

ipation in extra-curricular activities. ?



# IV.10. Life skill education (education relating to personality development and character building). ?













Student Feedback Report (UG) 2022-2023





BAD

#### 6. The teachers are punctual to the class. ?



#### 7. The teachers come fully prepared for the class. ?













































































































Student Feedback Report (PG) 2022-2023

5. The teachers come well prepared for the class and the teachers communicate clearly?







8. Regular and timely feedback is given on our performance?