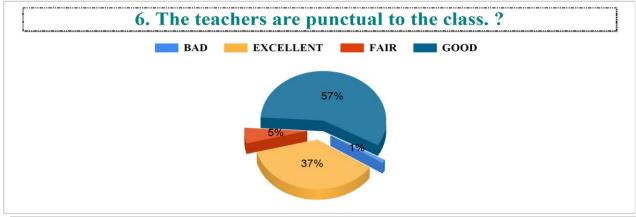

Student Feedback Report (UG) 2022-2023

IV.7. Functioning of Cell against sexual harassment. ?



#### IV.8. Add-on courses in relevant areas. ?



#### IV.9. Promotion of student's participation in extra-curricular activities. ?



# IV.10. Life skill education (education relating to personality development and character building). ?













Student Feedback Report (UG) 2022-2023





BAD

#### 6. The teachers are punctual to the class. ?



#### 7. The teachers come fully prepared for the class. ?













































































































Student Feedback Report (PG) 2022-2023

5. The teachers come well prepared for the class and the teachers communicate clearly?







8. Regular and timely feedback is given on our performance?