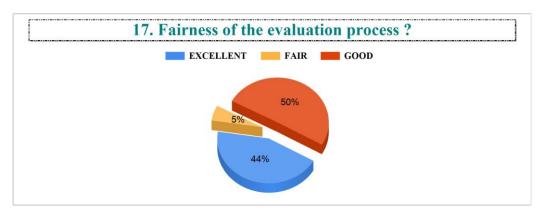

Promotion of student's participation in extra-curricular activities. ?



# IV.10. Life skill education (education relating to personality development and character building). ?













Student Feedback Report (UG) 2022-2023





BAD

#### 6. The teachers are punctual to the class. ?



#### 7. The teachers come fully prepared for the class. ?













































































































Student Feedback Report (PG) 2022-2023

5. The teachers come well prepared for the class and the teachers communicate clearly?







8. Regular and timely feedback is given on our performance?