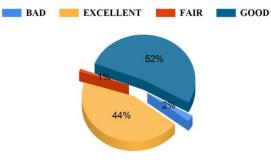

relevant areas. ?



#### IV.9. Promotion of student's participation in extra-curricular activities. ?



# IV.10. Life skill education (education relating to personality development and character building). ?













Student Feedback Report (UG) 2022-2023





BAD

#### 6. The teachers are punctual to the class. ?



#### 7. The teachers come fully prepared for the class. ?













































































































Student Feedback Report (PG) 2022-2023

5. The teachers come well prepared for the class and the teachers communicate clearly?







8. Regular and timely feedback is given on our performance?