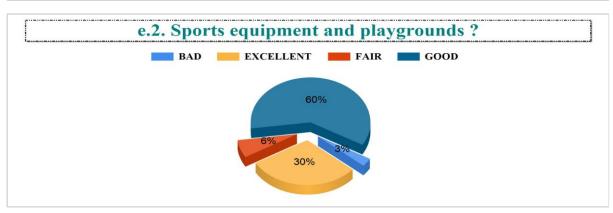

Student Feedback Report (UG) 2022-2023

IV.7. Functioning of Cell against sexual harassment. ?



#### IV.8. Add-on courses in relevant areas. ?



#### IV.9. Promotion of student's participation in extra-curricular activities. ?



# IV.10. Life skill education (education relating to personality development and character building). ?













Student Feedback Report (UG) 2022-2023





BAD

#### 6. The teachers are punctual to the class. ?



#### 7. The teachers come fully prepared for the class. ?













































































































Student Feedback Report (PG) 2022-2023

5. The teachers come well prepared for the class and the teachers communicate clearly?







8. Regular and timely feedback is given on our performance?