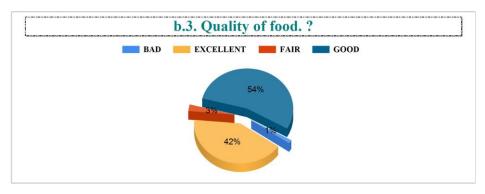

t's participation in extra-curricular activities. ?



# IV.10. Life skill education (education relating to personality development and character building). ?













Student Feedback Report (UG) 2022-2023





BAD

#### 6. The teachers are punctual to the class. ?



#### 7. The teachers come fully prepared for the class. ?













































































































Student Feedback Report (PG) 2022-2023

5. The teachers come well prepared for the class and the teachers communicate clearly?







8. Regular and timely feedback is given on our performance?