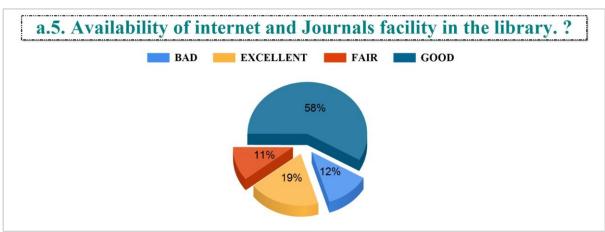

Student Feedback Report (UG) 2022-2023

IV.7. Functioning of Cell against sexual harassment. ?



#### IV.8. Add-on courses in relevant areas. ?



#### IV.9. Promotion of student's participation in extra-curricular activities. ?



# IV.10. Life skill education (education relating to personality development and character building). ?













Student Feedback Report (UG) 2022-2023





BAD

#### 6. The teachers are punctual to the class. ?



#### 7. The teachers come fully prepared for the class. ?













































































































Student Feedback Report (PG) 2022-2023

5. The teachers come well prepared for the class and the teachers communicate clearly?







8. Regular and timely feedback is given on our performance?