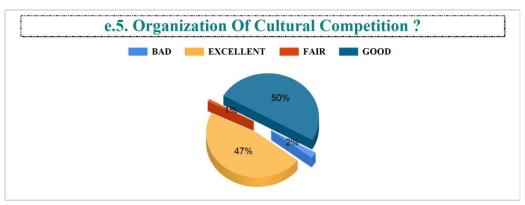

r activities. ?



# IV.10. Life skill education (education relating to personality development and character building). ?













Student Feedback Report (UG) 2022-2023





BAD

#### 6. The teachers are punctual to the class. ?



#### 7. The teachers come fully prepared for the class. ?













































































































Student Feedback Report (PG) 2022-2023

5. The teachers come well prepared for the class and the teachers communicate clearly?







8. Regular and timely feedback is given on our performance?