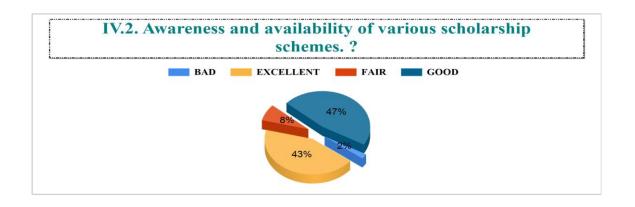

# IV.10. Life skill education (education relating to personality development and character building). ?













Student Feedback Report (UG) 2022-2023





BAD

#### 6. The teachers are punctual to the class. ?



#### 7. The teachers come fully prepared for the class. ?













































































































Student Feedback Report (PG) 2022-2023

5. The teachers come well prepared for the class and the teachers communicate clearly?







8. Regular and timely feedback is given on our performance?