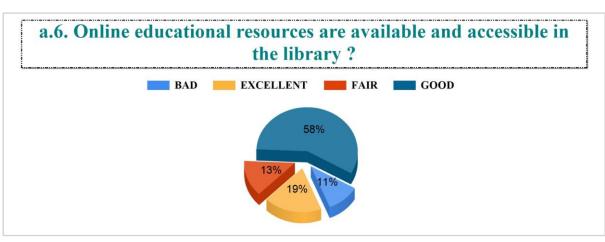

Student Feedback Report (UG) 2022-2023

IV.7. Functioning of Cell against sexual harassment. ?



#### IV.8. Add-on courses in relevant areas. ?



#### IV.9. Promotion of student's participation in extra-curricular activities. ?



# IV.10. Life skill education (education relating to personality development and character building). ?













Student Feedback Report (UG) 2022-2023





BAD

#### 6. The teachers are punctual to the class. ?



#### 7. The teachers come fully prepared for the class. ?













































































































Student Feedback Report (PG) 2022-2023

5. The teachers come well prepared for the class and the teachers communicate clearly?







8. Regular and timely feedback is given on our performance?