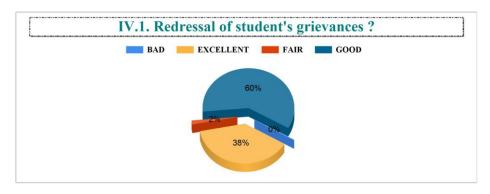

es. ?



# IV.10. Life skill education (education relating to personality development and character building). ?













Student Feedback Report (UG) 2022-2023





BAD

#### 6. The teachers are punctual to the class. ?



#### 7. The teachers come fully prepared for the class. ?













































































































Student Feedback Report (PG) 2022-2023

5. The teachers come well prepared for the class and the teachers communicate clearly?







8. Regular and timely feedback is given on our performance?