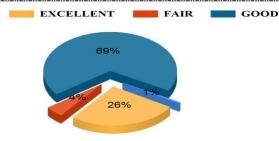

.7. Functioning of Cell against sexual harassment. ?



#### IV.8. Add-on courses in relevant areas. ?



#### IV.9. Promotion of student's participation in extra-curricular activities. ?



# IV.10. Life skill education (education relating to personality development and character building). ?













Student Feedback Report (UG) 2022-2023





BAD

#### 6. The teachers are punctual to the class. ?



#### 7. The teachers come fully prepared for the class. ?













































































































Student Feedback Report (PG) 2022-2023

5. The teachers come well prepared for the class and the teachers communicate clearly?







8. Regular and timely feedback is given on our performance?