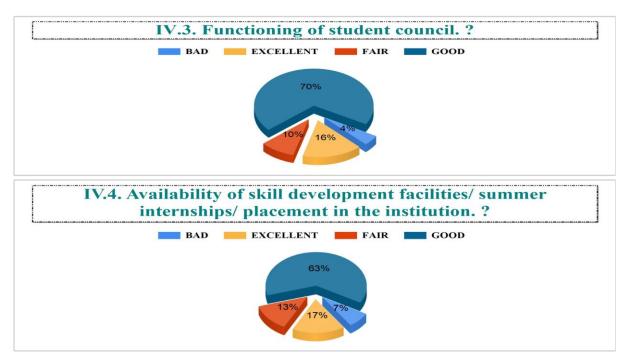

Student Feedback Report (UG) 2022-2023

IV.7. Functioning of Cell against sexual harassment. ?