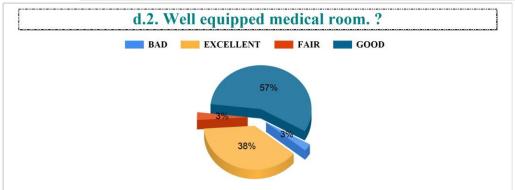

xtra-curricular activities. ?



# IV.10. Life skill education (education relating to personality development and character building). ?













Student Feedback Report (UG) 2022-2023





BAD

#### 6. The teachers are punctual to the class. ?



#### 7. The teachers come fully prepared for the class. ?













































































































Student Feedback Report (PG) 2022-2023

5. The teachers come well prepared for the class and the teachers communicate clearly?







8. Regular and timely feedback is given on our performance?