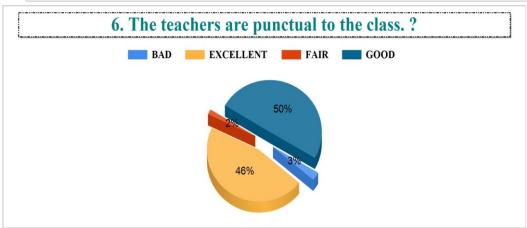

evant areas. ?



#### IV.9. Promotion of student's participation in extra-curricular activities. ?



# IV.10. Life skill education (education relating to personality development and character building). ?













Student Feedback Report (UG) 2022-2023





BAD

#### 6. The teachers are punctual to the class. ?



#### 7. The teachers come fully prepared for the class. ?













































































































Student Feedback Report (PG) 2022-2023

5. The teachers come well prepared for the class and the teachers communicate clearly?







8. Regular and timely feedback is given on our performance?