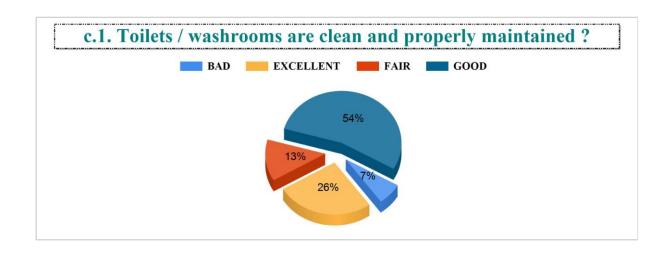

against sexual harassment. ?



#### IV.8. Add-on courses in relevant areas. ?



#### IV.9. Promotion of student's participation in extra-curricular activities. ?



# IV.10. Life skill education (education relating to personality development and character building). ?













Student Feedback Report (UG) 2022-2023





BAD

#### 6. The teachers are punctual to the class. ?



#### 7. The teachers come fully prepared for the class. ?













































































































Student Feedback Report (PG) 2022-2023

5. The teachers come well prepared for the class and the teachers communicate clearly?







8. Regular and timely feedback is given on our performance?