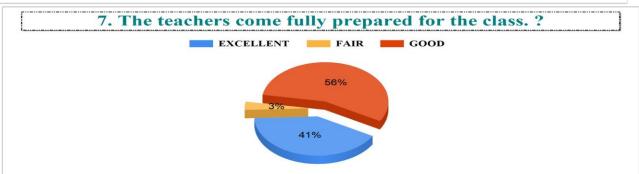

#### 7. The teachers come fully prepared for the class. ?

Student Feedback Report (PG) 2022-2023

5. The teachers come well prepared for the class and the teachers communicate clearly?

8. Regular and timely feedback is given on our performance?