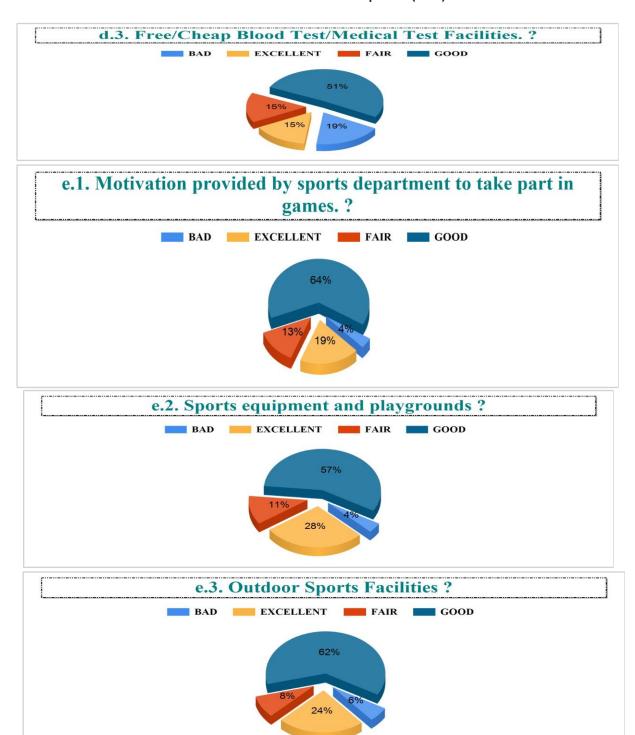

Student Feedback Report (UG) 2022-2023

IV.7. Functioning of Cell against sexual harassment. ?