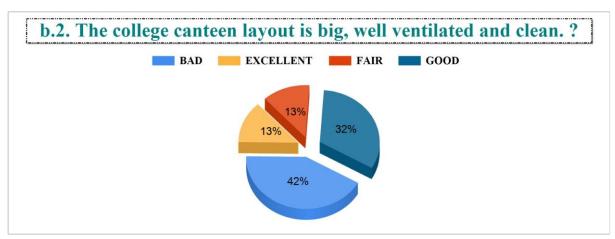

Student Feedback Report (UG) 2022-2023

IV.7. Functioning of Cell against sexual harassment. ?



#### IV.8. Add-on courses in relevant areas. ?



#### IV.9. Promotion of student's participation in extra-curricular activities. ?



# IV.10. Life skill education (education relating to personality development and character building). ?













Student Feedback Report (UG) 2022-2023





BAD

#### 6. The teachers are punctual to the class. ?



#### 7. The teachers come fully prepared for the class. ?













































































































Student Feedback Report (PG) 2022-2023

5. The teachers come well prepared for the class and the teachers communicate clearly?







8. Regular and timely feedback is given on our performance?