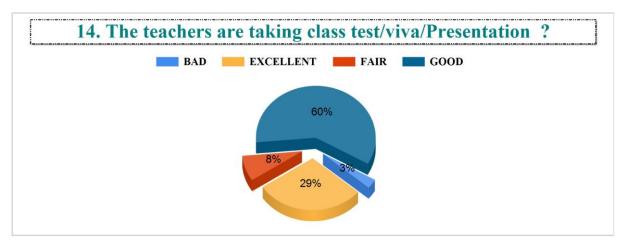

Student Feedback Report (UG) 2022-2023

IV.7. Functioning of Cell against sexual harassment. ?



#### IV.8. Add-on courses in relevant areas. ?



#### IV.9. Promotion of student's participation in extra-curricular activities. ?



# IV.10. Life skill education (education relating to personality development and character building). ?













Student Feedback Report (UG) 2022-2023





BAD

#### 6. The teachers are punctual to the class. ?



#### 7. The teachers come fully prepared for the class. ?













































































































Student Feedback Report (PG) 2022-2023

5. The teachers come well prepared for the class and the teachers communicate clearly?







8. Regular and timely feedback is given on our performance?