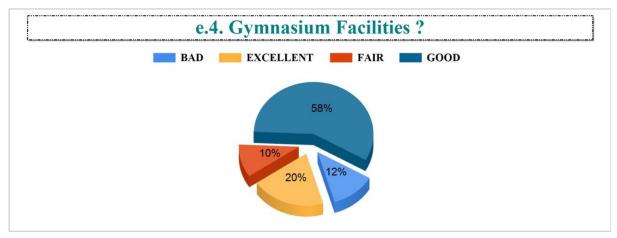

Student Feedback Report (UG) 2022-2023

IV.7. Functioning of Cell against sexual harassment. ?



#### IV.8. Add-on courses in relevant areas. ?



#### IV.9. Promotion of student's participation in extra-curricular activities. ?



# IV.10. Life skill education (education relating to personality development and character building). ?













Student Feedback Report (UG) 2022-2023





BAD

#### 6. The teachers are punctual to the class. ?



#### 7. The teachers come fully prepared for the class. ?













































































































Student Feedback Report (PG) 2022-2023

5. The teachers come well prepared for the class and the teachers communicate clearly?







8. Regular and timely feedback is given on our performance?