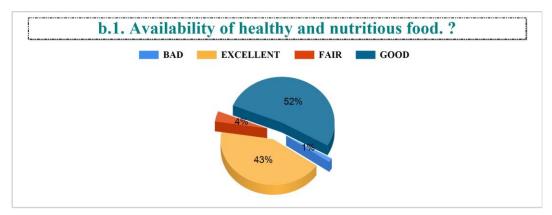

of student's participation in extra-curricular activities. ?



# IV.10. Life skill education (education relating to personality development and character building). ?













Student Feedback Report (UG) 2022-2023





BAD

#### 6. The teachers are punctual to the class. ?



#### 7. The teachers come fully prepared for the class. ?













































































































Student Feedback Report (PG) 2022-2023

5. The teachers come well prepared for the class and the teachers communicate clearly?







8. Regular and timely feedback is given on our performance?