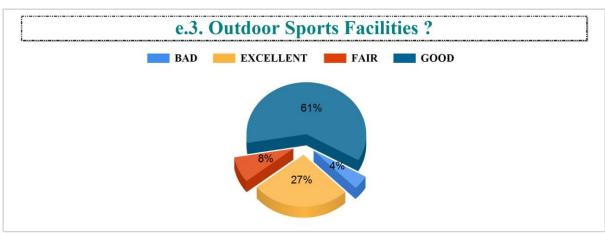

Student Feedback Report (UG) 2022-2023

IV.7. Functioning of Cell against sexual harassment. ?



#### IV.8. Add-on courses in relevant areas. ?



#### IV.9. Promotion of student's participation in extra-curricular activities. ?



# IV.10. Life skill education (education relating to personality development and character building). ?













Student Feedback Report (UG) 2022-2023





BAD

#### 6. The teachers are punctual to the class. ?



#### 7. The teachers come fully prepared for the class. ?













































































































Student Feedback Report (PG) 2022-2023

5. The teachers come well prepared for the class and the teachers communicate clearly?







8. Regular and timely feedback is given on our performance?