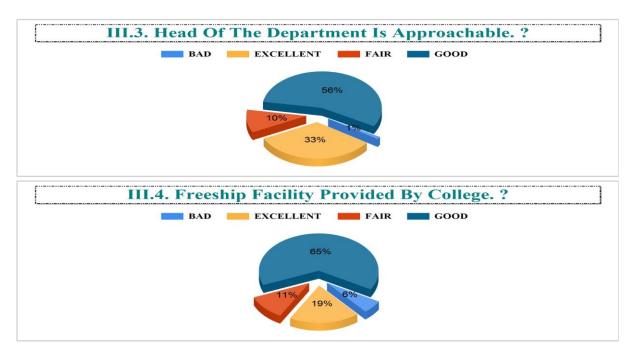

?



#### IV.8. Add-on courses in relevant areas. ?



#### IV.9. Promotion of student's participation in extra-curricular activities. ?



# IV.10. Life skill education (education relating to personality development and character building). ?













Student Feedback Report (UG) 2022-2023





BAD

#### 6. The teachers are punctual to the class. ?



#### 7. The teachers come fully prepared for the class. ?













































































































Student Feedback Report (PG) 2022-2023

5. The teachers come well prepared for the class and the teachers communicate clearly?







8. Regular and timely feedback is given on our performance?