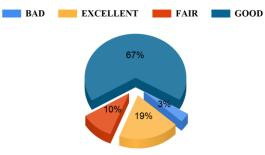

Student Feedback Report (UG) 2022-2023

IV.7. Functioning of Cell against sexual harassment. ?



#### IV.8. Add-on courses in relevant areas. ?



#### IV.9. Promotion of student's participation in extra-curricular activities. ?



# IV.10. Life skill education (education relating to personality development and character building). ?













Student Feedback Report (UG) 2022-2023





BAD

#### 6. The teachers are punctual to the class. ?



#### 7. The teachers come fully prepared for the class. ?













































































































Student Feedback Report (PG) 2022-2023

5. The teachers come well prepared for the class and the teachers communicate clearly?







8. Regular and timely feedback is given on our performance?