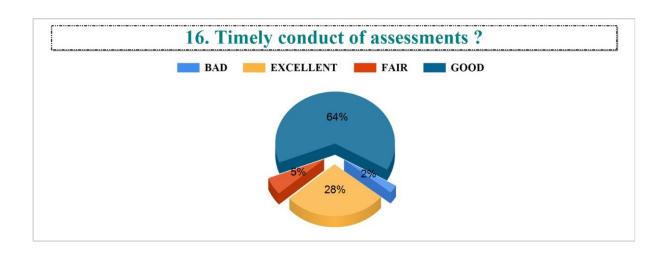

Student Feedback Report (UG) 2022-2023

IV.7. Functioning of Cell against sexual harassment. ?



#### IV.8. Add-on courses in relevant areas. ?



#### IV.9. Promotion of student's participation in extra-curricular activities. ?



# IV.10. Life skill education (education relating to personality development and character building). ?













Student Feedback Report (UG) 2022-2023





BAD

#### 6. The teachers are punctual to the class. ?



#### 7. The teachers come fully prepared for the class. ?













































































































Student Feedback Report (PG) 2022-2023

5. The teachers come well prepared for the class and the teachers communicate clearly?







8. Regular and timely feedback is given on our performance?