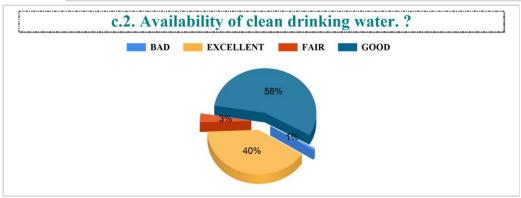

ion in extra-curricular activities. ?



# IV.10. Life skill education (education relating to personality development and character building). ?













Student Feedback Report (UG) 2022-2023





BAD

#### 6. The teachers are punctual to the class. ?



#### 7. The teachers come fully prepared for the class. ?













































































































Student Feedback Report (PG) 2022-2023

5. The teachers come well prepared for the class and the teachers communicate clearly?







8. Regular and timely feedback is given on our performance?