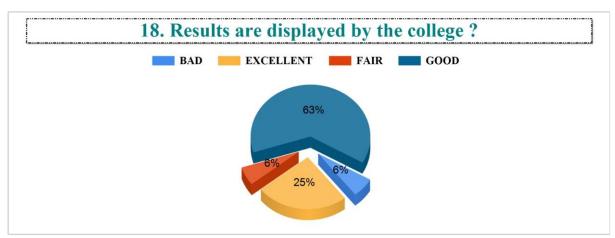

Student Feedback Report (UG) 2022-2023

IV.7. Functioning of Cell against sexual harassment. ?



#### IV.8. Add-on courses in relevant areas. ?



#### IV.9. Promotion of student's participation in extra-curricular activities. ?



# IV.10. Life skill education (education relating to personality development and character building). ?













Student Feedback Report (UG) 2022-2023





BAD

#### 6. The teachers are punctual to the class. ?



#### 7. The teachers come fully prepared for the class. ?













































































































Student Feedback Report (PG) 2022-2023

5. The teachers come well prepared for the class and the teachers communicate clearly?







8. Regular and timely feedback is given on our performance?