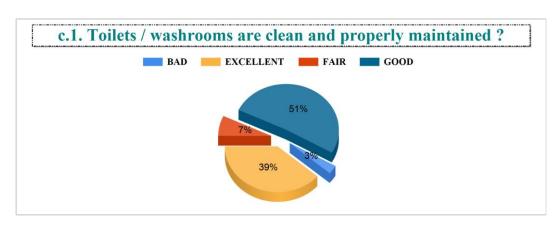

udent's participation in extra-curricular activities. ?



# IV.10. Life skill education (education relating to personality development and character building). ?













Student Feedback Report (UG) 2022-2023





BAD

#### 6. The teachers are punctual to the class. ?



#### 7. The teachers come fully prepared for the class. ?













































































































Student Feedback Report (PG) 2022-2023

5. The teachers come well prepared for the class and the teachers communicate clearly?







8. Regular and timely feedback is given on our performance?