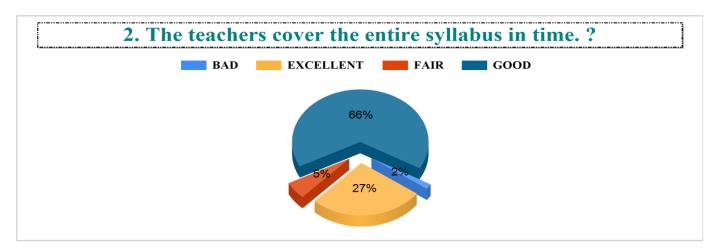

Student Feedback Report (UG) 2022-2023

IV.7. Functioning of Cell against sexual harassment. ?



#### IV.8. Add-on courses in relevant areas. ?



#### IV.9. Promotion of student's participation in extra-curricular activities. ?



# IV.10. Life skill education (education relating to personality development and character building). ?













Student Feedback Report (UG) 2022-2023





BAD

#### 6. The teachers are punctual to the class. ?



#### 7. The teachers come fully prepared for the class. ?













































































































Student Feedback Report (PG) 2022-2023

5. The teachers come well prepared for the class and the teachers communicate clearly?







8. Regular and timely feedback is given on our performance?