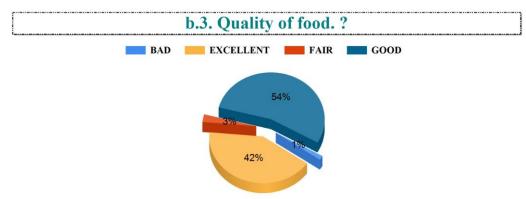

student's participation in extra-curricular activities. ?



# IV.10. Life skill education (education relating to personality development and character building). ?













Student Feedback Report (UG) 2022-2023





BAD

#### 6. The teachers are punctual to the class. ?



#### 7. The teachers come fully prepared for the class. ?













































































































Student Feedback Report (PG) 2022-2023

5. The teachers come well prepared for the class and the teachers communicate clearly?







8. Regular and timely feedback is given on our performance?