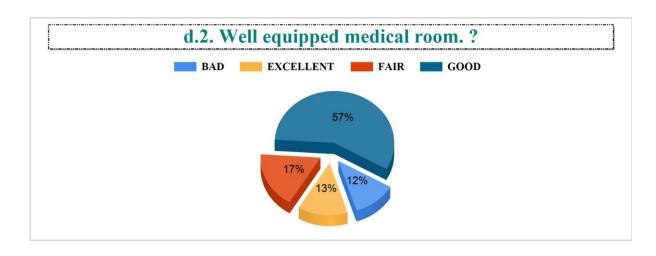

Student Feedback Report (UG) 2022-2023

IV.7. Functioning of Cell against sexual harassment. ?