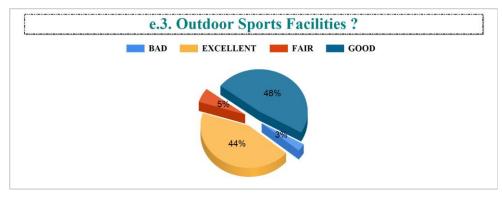

cular activities. ?



# IV.10. Life skill education (education relating to personality development and character building). ?













Student Feedback Report (UG) 2022-2023





BAD

#### 6. The teachers are punctual to the class. ?



#### 7. The teachers come fully prepared for the class. ?













































































































Student Feedback Report (PG) 2022-2023

5. The teachers come well prepared for the class and the teachers communicate clearly?







8. Regular and timely feedback is given on our performance?