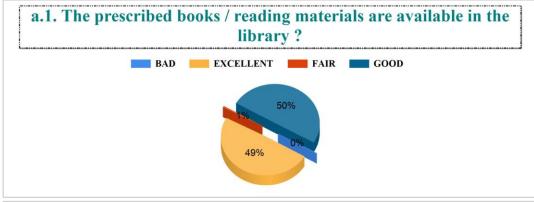

motion of student's participation in extra-curricular activities. ?



# IV.10. Life skill education (education relating to personality development and character building). ?













Student Feedback Report (UG) 2022-2023





BAD

#### 6. The teachers are punctual to the class. ?



#### 7. The teachers come fully prepared for the class. ?













































































































Student Feedback Report (PG) 2022-2023

5. The teachers come well prepared for the class and the teachers communicate clearly?







8. Regular and timely feedback is given on our performance?