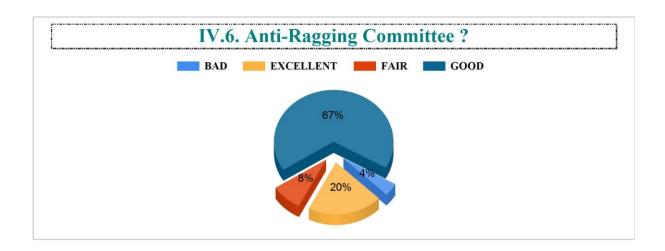

Student Feedback Report (UG) 2022-2023

IV.7. Functioning of Cell against sexual harassment. ?