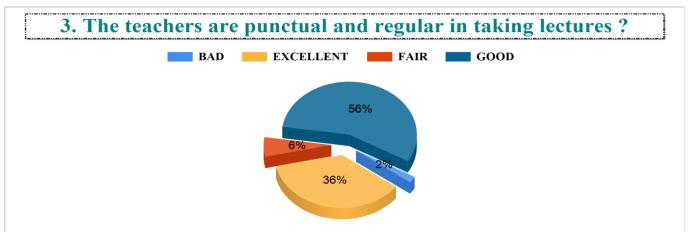

Student Feedback Report (UG) 2022-2023

IV.7. Functioning of Cell against sexual harassment. ?



#### IV.8. Add-on courses in relevant areas. ?



#### IV.9. Promotion of student's participation in extra-curricular activities. ?



# IV.10. Life skill education (education relating to personality development and character building). ?













Student Feedback Report (UG) 2022-2023





BAD

#### 6. The teachers are punctual to the class. ?



#### 7. The teachers come fully prepared for the class. ?













































































































Student Feedback Report (PG) 2022-2023

5. The teachers come well prepared for the class and the teachers communicate clearly?







8. Regular and timely feedback is given on our performance?