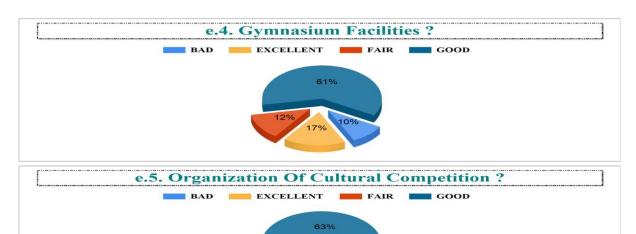

Student Feedback Report (UG) 2022-2023

IV.7. Functioning of Cell against sexual harassment. ?