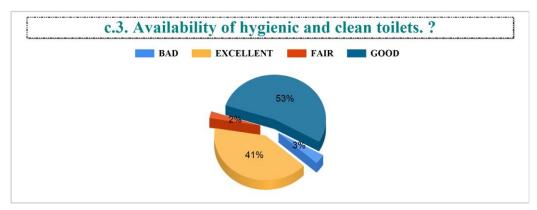

rticipation in extra-curricular activities. ?



# IV.10. Life skill education (education relating to personality development and character building). ?













Student Feedback Report (UG) 2022-2023





BAD

#### 6. The teachers are punctual to the class. ?



#### 7. The teachers come fully prepared for the class. ?













































































































Student Feedback Report (PG) 2022-2023

5. The teachers come well prepared for the class and the teachers communicate clearly?







8. Regular and timely feedback is given on our performance?