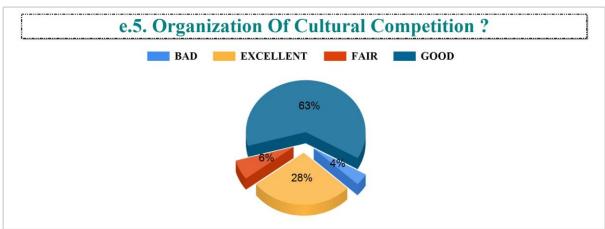

Student Feedback Report (UG) 2022-2023

IV.7. Functioning of Cell against sexual harassment. ?



#### IV.8. Add-on courses in relevant areas. ?



#### IV.9. Promotion of student's participation in extra-curricular activities. ?



# IV.10. Life skill education (education relating to personality development and character building). ?













Student Feedback Report (UG) 2022-2023





BAD

#### 6. The teachers are punctual to the class. ?



#### 7. The teachers come fully prepared for the class. ?













































































































Student Feedback Report (PG) 2022-2023

5. The teachers come well prepared for the class and the teachers communicate clearly?







8. Regular and timely feedback is given on our performance?