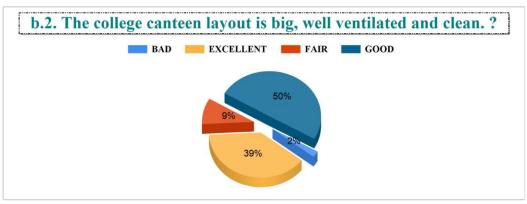

f student's participation in extra-curricular activities. ?



# IV.10. Life skill education (education relating to personality development and character building). ?













Student Feedback Report (UG) 2022-2023





BAD

#### 6. The teachers are punctual to the class. ?



#### 7. The teachers come fully prepared for the class. ?













































































































Student Feedback Report (PG) 2022-2023

5. The teachers come well prepared for the class and the teachers communicate clearly?







8. Regular and timely feedback is given on our performance?