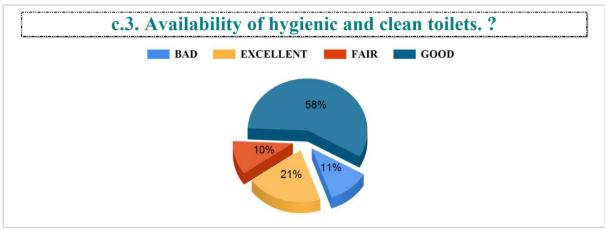

Student Feedback Report (UG) 2022-2023

IV.7. Functioning of Cell against sexual harassment. ?