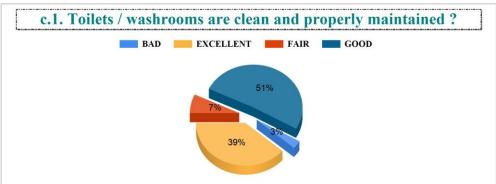

s participation in extra-curricular activities. ?



# IV.10. Life skill education (education relating to personality development and character building). ?













Student Feedback Report (UG) 2022-2023





BAD

#### 6. The teachers are punctual to the class. ?



#### 7. The teachers come fully prepared for the class. ?













































































































Student Feedback Report (PG) 2022-2023

5. The teachers come well prepared for the class and the teachers communicate clearly?







8. Regular and timely feedback is given on our performance?