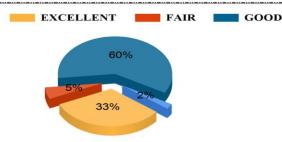

Student Feedback Report (UG) 2022-2023

IV.7. Functioning of Cell against sexual harassment. ?



#### IV.8. Add-on courses in relevant areas. ?



#### IV.9. Promotion of student's participation in extra-curricular activities. ?



# IV.10. Life skill education (education relating to personality development and character building). ?













Student Feedback Report (UG) 2022-2023





BAD

#### 6. The teachers are punctual to the class. ?



#### 7. The teachers come fully prepared for the class. ?













































































































Student Feedback Report (PG) 2022-2023

5. The teachers come well prepared for the class and the teachers communicate clearly?







8. Regular and timely feedback is given on our performance?