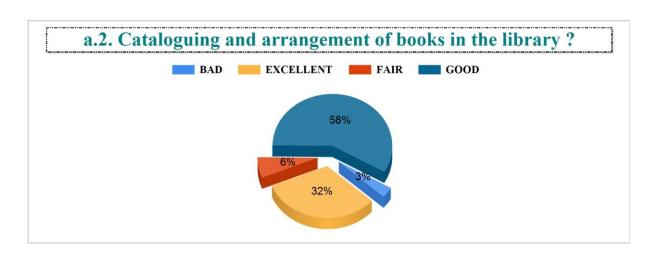

Student Feedback Report (UG) 2022-2023

IV.7. Functioning of Cell against sexual harassment. ?



#### IV.8. Add-on courses in relevant areas. ?



#### IV.9. Promotion of student's participation in extra-curricular activities. ?



# IV.10. Life skill education (education relating to personality development and character building). ?













Student Feedback Report (UG) 2022-2023





BAD

#### 6. The teachers are punctual to the class. ?



#### 7. The teachers come fully prepared for the class. ?













































































































Student Feedback Report (PG) 2022-2023

5. The teachers come well prepared for the class and the teachers communicate clearly?







8. Regular and timely feedback is given on our performance?