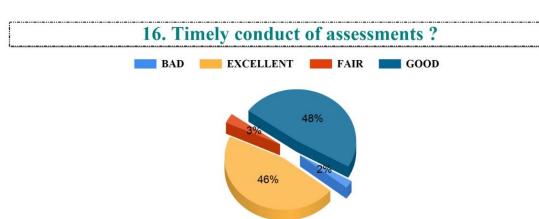

#### IV.9. Promotion of student's participation in extra-curricular activities. ?



# IV.10. Life skill education (education relating to personality development and character building). ?













Student Feedback Report (UG) 2022-2023





BAD

#### 6. The teachers are punctual to the class. ?



#### 7. The teachers come fully prepared for the class. ?













































































































Student Feedback Report (PG) 2022-2023

5. The teachers come well prepared for the class and the teachers communicate clearly?







8. Regular and timely feedback is given on our performance?