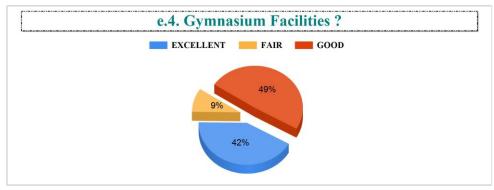

lar activities. ?



# IV.10. Life skill education (education relating to personality development and character building). ?













Student Feedback Report (UG) 2022-2023





BAD

#### 6. The teachers are punctual to the class. ?



#### 7. The teachers come fully prepared for the class. ?













































































































Student Feedback Report (PG) 2022-2023

5. The teachers come well prepared for the class and the teachers communicate clearly?







8. Regular and timely feedback is given on our performance?