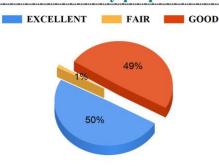

s in relevant areas. ?



#### IV.9. Promotion of student's participation in extra-curricular activities. ?



# IV.10. Life skill education (education relating to personality development and character building). ?













Student Feedback Report (UG) 2022-2023





BAD

#### 6. The teachers are punctual to the class. ?



#### 7. The teachers come fully prepared for the class. ?













































































































Student Feedback Report (PG) 2022-2023

5. The teachers come well prepared for the class and the teachers communicate clearly?







8. Regular and timely feedback is given on our performance?