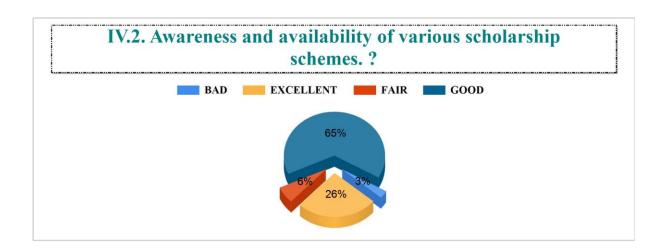

Student Feedback Report (UG) 2022-2023

IV.7. Functioning of Cell against sexual harassment. ?