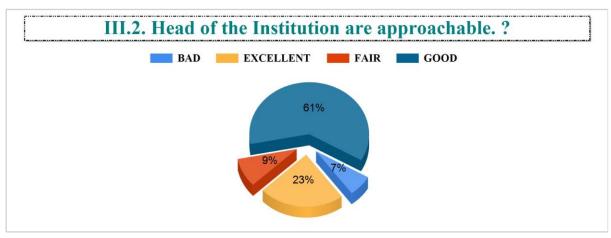

Student Feedback Report (UG) 2022-2023

IV.7. Functioning of Cell against sexual harassment. ?