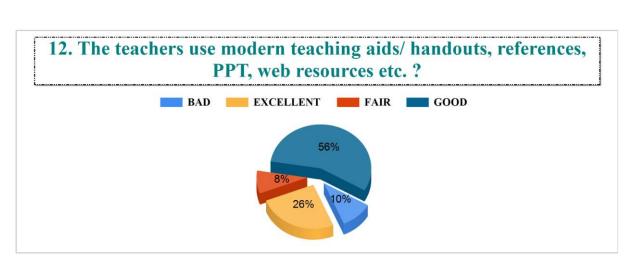

Student Feedback Report (UG) 2022-2023

IV.7. Functioning of Cell against sexual harassment. ?



#### IV.8. Add-on courses in relevant areas. ?



#### IV.9. Promotion of student's participation in extra-curricular activities. ?



# IV.10. Life skill education (education relating to personality development and character building). ?













Student Feedback Report (UG) 2022-2023





BAD

#### 6. The teachers are punctual to the class. ?



#### 7. The teachers come fully prepared for the class. ?













































































































Student Feedback Report (PG) 2022-2023

5. The teachers come well prepared for the class and the teachers communicate clearly?







8. Regular and timely feedback is given on our performance?