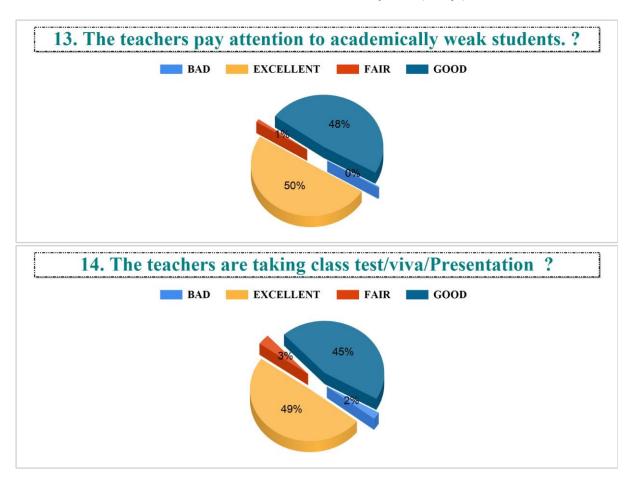

#### 6. The teachers are punctual to the class. ?

#### 7. The teachers come fully prepared for the class. ?

Student Feedback Report (PG) 2022-2023

5. The teachers come well prepared for the class and the teachers communicate clearly?

8. Regular and timely feedback is given on our performance?