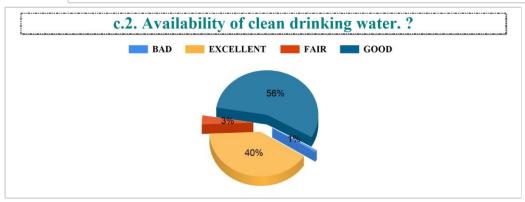

participation in extra-curricular activities. ?



# IV.10. Life skill education (education relating to personality development and character building). ?













Student Feedback Report (UG) 2022-2023





BAD

#### 6. The teachers are punctual to the class. ?



#### 7. The teachers come fully prepared for the class. ?













































































































Student Feedback Report (PG) 2022-2023

5. The teachers come well prepared for the class and the teachers communicate clearly?







8. Regular and timely feedback is given on our performance?