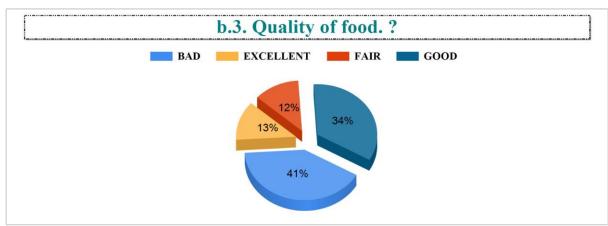

Student Feedback Report (UG) 2022-2023

IV.7. Functioning of Cell against sexual harassment. ?



#### IV.8. Add-on courses in relevant areas. ?



#### IV.9. Promotion of student's participation in extra-curricular activities. ?



# IV.10. Life skill education (education relating to personality development and character building). ?













Student Feedback Report (UG) 2022-2023





BAD

#### 6. The teachers are punctual to the class. ?



#### 7. The teachers come fully prepared for the class. ?













































































































Student Feedback Report (PG) 2022-2023

5. The teachers come well prepared for the class and the teachers communicate clearly?







8. Regular and timely feedback is given on our performance?