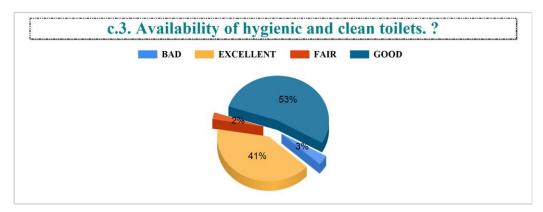

n in extra-curricular activities. ?



# IV.10. Life skill education (education relating to personality development and character building). ?













Student Feedback Report (UG) 2022-2023





BAD

#### 6. The teachers are punctual to the class. ?



#### 7. The teachers come fully prepared for the class. ?













































































































Student Feedback Report (PG) 2022-2023

5. The teachers come well prepared for the class and the teachers communicate clearly?







8. Regular and timely feedback is given on our performance?