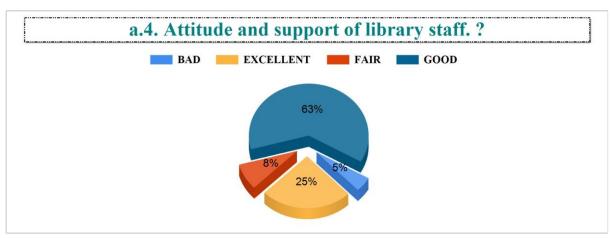

Student Feedback Report (UG) 2022-2023

IV.7. Functioning of Cell against sexual harassment. ?



#### IV.8. Add-on courses in relevant areas. ?



#### IV.9. Promotion of student's participation in extra-curricular activities. ?



# IV.10. Life skill education (education relating to personality development and character building). ?













Student Feedback Report (UG) 2022-2023





BAD

#### 6. The teachers are punctual to the class. ?



#### 7. The teachers come fully prepared for the class. ?













































































































Student Feedback Report (PG) 2022-2023

5. The teachers come well prepared for the class and the teachers communicate clearly?







8. Regular and timely feedback is given on our performance?