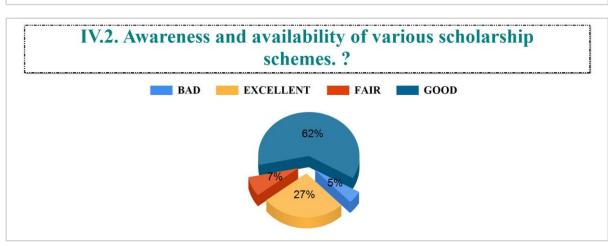

Student Feedback Report (UG) 2022-2023

IV.7. Functioning of Cell against sexual harassment. ?