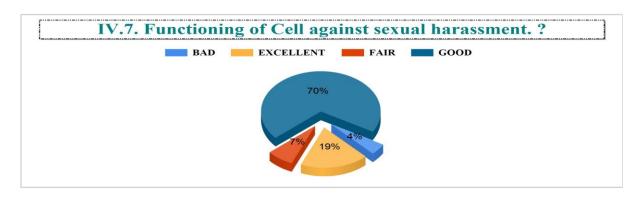

Student Feedback Report (UG) 2022-2023

IV.7. Functioning of Cell against sexual harassment. ?