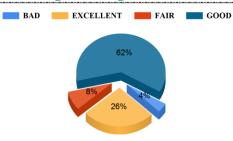

# IV.10. Life skill education (education relating to personality development and character building). ?

Student Feedback Report (UG) 2022-2023

BAD