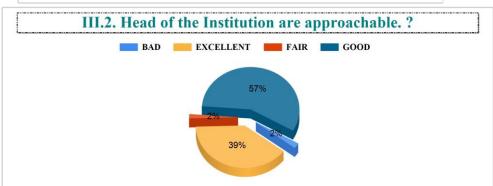

?



# IV.10. Life skill education (education relating to personality development and character building). ?













Student Feedback Report (UG) 2022-2023





BAD

#### 6. The teachers are punctual to the class. ?



#### 7. The teachers come fully prepared for the class. ?













































































































Student Feedback Report (PG) 2022-2023

5. The teachers come well prepared for the class and the teachers communicate clearly?







8. Regular and timely feedback is given on our performance?