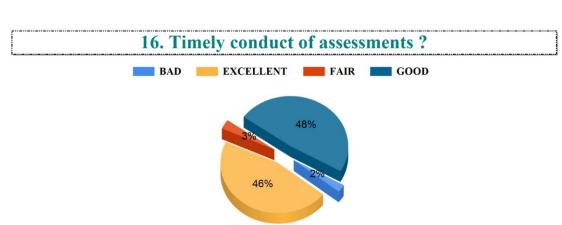

V.9. Promotion of student's participation in extra-curricular activities. ?



# IV.10. Life skill education (education relating to personality development and character building). ?













Student Feedback Report (UG) 2022-2023





BAD

#### 6. The teachers are punctual to the class. ?



#### 7. The teachers come fully prepared for the class. ?













































































































Student Feedback Report (PG) 2022-2023

5. The teachers come well prepared for the class and the teachers communicate clearly?







8. Regular and timely feedback is given on our performance?