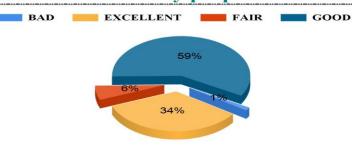

#### 7. The teachers come fully prepared for the class. ?

Student Feedback Report (PG) 2022-2023

5. The teachers come well prepared for the class and the teachers communicate clearly?

8. Regular and timely feedback is given on our performance?