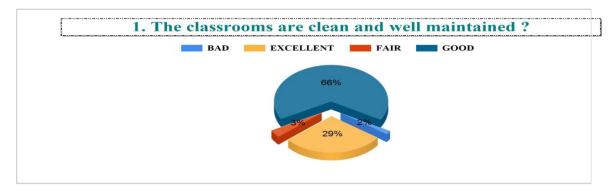

Student Feedback Report (UG) 2022-2023

IV.7. Functioning of Cell against sexual harassment. ?



#### IV.8. Add-on courses in relevant areas. ?



#### IV.9. Promotion of student's participation in extra-curricular activities. ?



# IV.10. Life skill education (education relating to personality development and character building). ?













Student Feedback Report (UG) 2022-2023





BAD

#### 6. The teachers are punctual to the class. ?



#### 7. The teachers come fully prepared for the class. ?













































































































Student Feedback Report (PG) 2022-2023

5. The teachers come well prepared for the class and the teachers communicate clearly?







8. Regular and timely feedback is given on our performance?