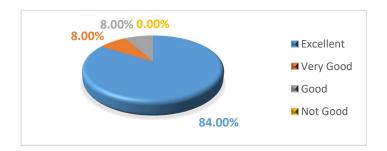

#### 10. Over all stratification in the institutions academic performance:

| Class of  | No. of      | % of        |
|-----------|-------------|-------------|
| responses | respondents | respondents |
| Excellent | 42          | 84.00       |
| Very Good | 4           | 8.00        |
| Good      | 4           | 8.00        |
| Not Good  | 0           | 0.00        |
|           | 50          | 100.00      |