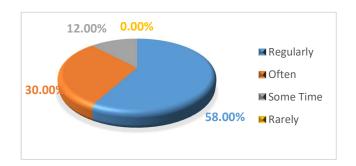

### 3. Teacher and Guardian meeting organize:

| Class of  | No. of      | % of        |
|-----------|-------------|-------------|
| responses | respondents | respondents |
| Regularly | 29          | 58.00       |
| Often     | 15          | 30.00       |
| Some Time | 6           | 12.00       |
| Rarely    | 0           | 0.00        |
|           | 50          | 100.00      |