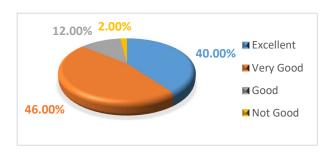

#### 2. Circulation of all the importance notice related to admission and examination:

| Class of  | No. of      | % of        |
|-----------|-------------|-------------|
| responses | respondents | respondents |
| Excellent | 20          | 40.00       |
| Very      | 23          | 46.00       |
| Good      | 25          | 40.00       |
| Good      | 6           | 12.00       |
| Not Good  | 1           | 2.00        |
|           | 50          | 100.00      |