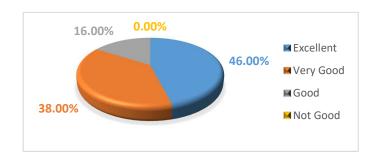

#### 7. Extracurricular activities of the institution in developing health and ethics:

| Class of  | No. of      | % of        |
|-----------|-------------|-------------|
| responses | respondents | respondents |
| Excellent | 23          | 46.00       |
| Very Good | 19          | 38.00       |
| Good      | 8           | 16.00       |
| Not Good  | 0           | 0.00        |
|           | 50          | 100.00      |