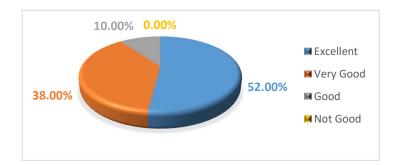

#### 6. Student's guidance and counselling in the institution:

| Class of  | No. of      | % of        |
|-----------|-------------|-------------|
| responses | respondents | respondents |
| Excellent | 26          | 52.00       |
| Very Good | 19          | 38.00       |
| Good      | 5           | 10.00       |
| Not Good  | 0           | 0.00        |
|           | 50          | 100.00      |