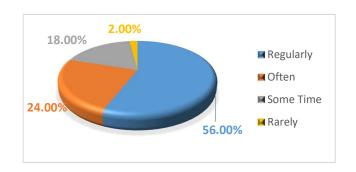

#### 4. Guardians academic proposals and feedback are collected:

| Class of     | No. of      | % of        |
|--------------|-------------|-------------|
| responses    | respondents | respondents |
| Regularly    | 28          | 56.00       |
| Often        | 12          | 24.00       |
| Some<br>Time | 9           | 18.00       |
| Rarely       | 1           | 2.00        |
|              | 50          | 100.00      |