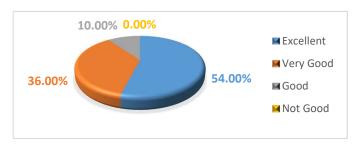

### 8. Office stuffs are polite, helpful and efficient in its functioning:

| Class of  | No. of      | % of        |
|-----------|-------------|-------------|
| responses | respondents | respondents |
| Excellent | 27          | 54.00       |
| Very Good | 18          | 36.00       |
| Good      | 5           | 10.00       |
| Not Good  | 0           | 0.00        |