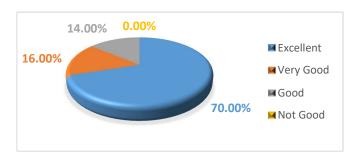

#### 9. Physical ambience and safety inside the institution:

| Class of  | No. of      | % of        |
|-----------|-------------|-------------|
| responses | respondents | respondents |
| Excellent | 35          | 70.00       |
| Very Good | 8           | 16.00       |
| Good      | 7           | 14.00       |
| Not Good  | 0           | 0.00        |
|           | 50          | 100.00      |