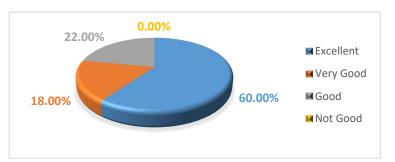

#### 5. Communication with Institutional Head and teachers where ever approached:

| Class of  | No. of      | % of        |
|-----------|-------------|-------------|
| responses | respondents | respondents |
| Excellent | 30          | 60.00       |
| Very Good | 9           | 18.00       |
| Good      | 11          | 22.00       |
| Not Good  | 0           | 0.00        |
|           | 50          | 100.00      |