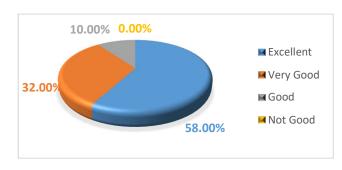

### 1. Ward's improvement in standard of performance in this Institution:

| No. of      | % of                  |
|-------------|-----------------------|
| respondents | respondents           |
| 29          | 58.00                 |
| 16          | 32.00                 |
| 10          | 32.00                 |
| 5           | 10.00                 |
| 0           | 0.00                  |
| 50          | 100.00                |
|             | respondents 29 16 5 0 |