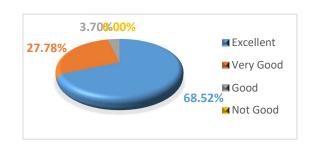

# 1. Ward's improvement in standard of performance in this Institution:

| Class of  | No. of      | % of        |
|-----------|-------------|-------------|
| responses | respondents | respondents |
| Excellent | 37          | 68.52       |
| Very Good | 15          | 27.78       |
| Good      | 2           | 3.70        |
| Not Good  | 0           | 0.00        |
|           | 54          | 100.00      |