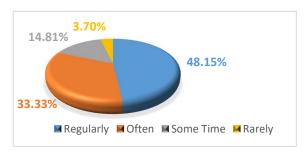

#### 4. Guardians academic proposals and feedback are collected:

| Class of  | No. of      | % of        |
|-----------|-------------|-------------|
| responses | respondents | respondents |
| Regularly | 26          | 48.15       |
| Often     | 18          | 33.33       |
| Some Time | 8           | 14.81       |
| Rarely    | 2           | 3.70        |
|           | 54          | 100.00      |