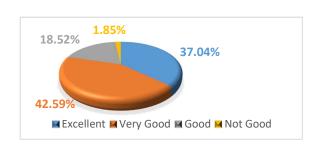

### 2. Circulation of all the importance notice related to admission and examination:

| Class of  | No. of      | % of        |
|-----------|-------------|-------------|
| responses | respondents | respondents |
| Excellent | 20          | 37.04       |
| Very Good | 23          | 42.59       |
| Good      | 10          | 18.52       |
| Not Good  | 1           | 1.85        |
|           | 54          | 100.00      |