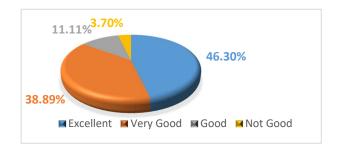

# 10. Over all stratification in the institutions academic performance:

| Class of  | No. of      | % of        |
|-----------|-------------|-------------|
| responses | respondents | respondents |
| Excellent | 25          | 46.30       |
| Very Good | 21          | 38.89       |
| Good      | 6           | 11.11       |
| Not Good  | 2           | 3.70        |
|           | 54          | 100.00      |