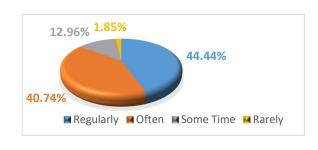

## 3. Teacher and Guardian meeting organize:

| Class of  | No. of      | % of        |
|-----------|-------------|-------------|
| responses | respondents | respondents |
| Regularly | 24          | 44.44       |
| Often     | 22          | 40.74       |
| Some Time | 7           | 12.96       |
| Rarely    | 1           | 1.85        |
|           | 54          | 100.00      |