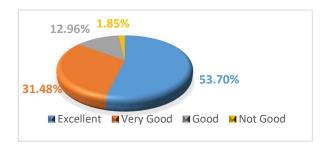

# 9. Physical ambience and safety inside the institution:

| Class of  | No. of      | % of        |
|-----------|-------------|-------------|
| responses | respondents | respondents |
| Excellent | 29          | 53.70       |
| Very Good | 17          | 31.48       |
| Good      | 7           | 12.96       |
| Not Good  | 1           | 1.85        |
|           | 54          | 100.00      |