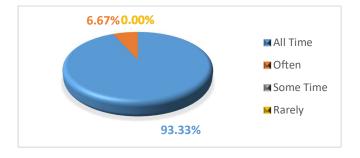

### 4. Alumni members are allowed to participate in the Institutional development process

| Class of  | No. of      | % of        |
|-----------|-------------|-------------|
| responses | respondents | respondents |
| All Time  | 14          | 93.33       |
| Often     | 1           | 6.67        |
| Some Time | 0           | 0.00        |
| Rarely    | 0           | 0.00        |
|           | 15          | 100.00      |