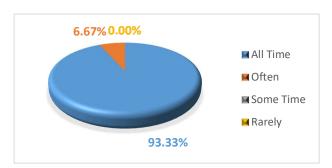

### 1. Proposals of the alumni association accepted by the institution

| Class of  | No. of      | % of        |
|-----------|-------------|-------------|
| responses | respondents | respondents |
| All Time  | 14          | 93.33       |
| Often     | 1           | 6.67        |
| Some Time | 0           | 0.00        |
| Rarely    | 0           | 0.00        |
|           | 15          | 100.00      |