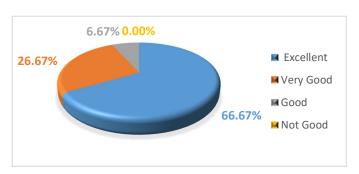

### 6. Facility provided by the Institution towards the alumni association

| Class of  | No. of      | % of        |
|-----------|-------------|-------------|
| responses | respondents | respondents |
| Excellent | 10          | 66.67       |
| Very Good | 4           | 26.67       |
| Good      | 1           | 6.67        |
| Not Good  | 0           | 0.00        |
|           | 15          | 100.00      |