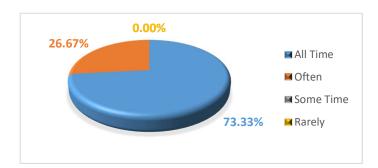

# 7. Does Institution include the participation of alumni members in the different extension activities?

| Class of  | No. of      | % of        |
|-----------|-------------|-------------|
| responses | respondents | respondents |
| All Time  | 11          | 73.33       |
| Often     | 4           | 26.67       |
| Some Time | 0           | 0.00        |
| Rarely    | 0           | 0.00        |
|           | 15          | 100.00      |