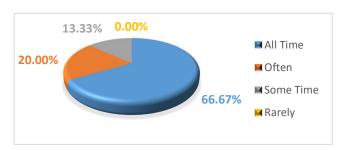

### 3. IQAC Cell of the institution is in touch with alumni association

| Class of  | No. of      | % of        |
|-----------|-------------|-------------|
| responses | respondents | respondents |
| All Time  | 10          | 66.67       |
| Often     | 3           | 20.00       |
| Some Time | 2           | 13.33       |
| Rarely    | 0           | 0.00        |
|           | 15          | 100.00      |