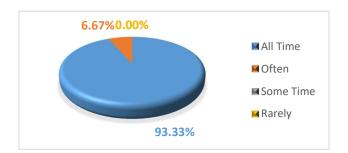

#### 2. Institutional Head is approachable

| Class of  | No. of      | % of        |
|-----------|-------------|-------------|
| responses | respondents | respondents |
| All Time  | 14          | 93.33       |
| Often     | 1           | 6.67        |
| Some Time | 0           | 0.00        |
| Rarely    | 0           | 0.00        |
|           | 15          | 100.00      |