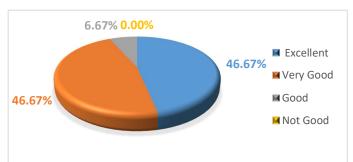

### 5. Support of Institution staff members in the different activities of the alumni association

| Class of  | No. of      | % of        |
|-----------|-------------|-------------|
| responses | respondents | respondents |
| Excellent | 7           | 46.67       |
| Very Good | 7           | 46.67       |
| Good      | 1           | 6.67        |
| Not Good  | 0           | 0.00        |
|           | 15          | 100.00      |