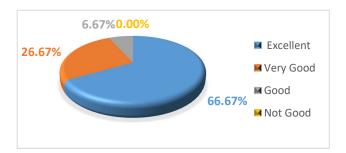

### 6. Facility provided by the Institution towards the alumni association

| Class of  | No. of      | % of        |
|-----------|-------------|-------------|
| responses | respondents | respondents |
| Excellent | 10          | 66.67       |
| Very Good | 4           | 26.67       |
| Good      | 1           | 6.67        |
| Not Good  | 0           | 0.00        |
| Total:    | 15          | 100.00      |