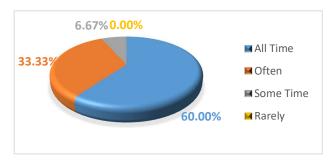

#### 3. IQAC Cell of the institution is in touch with alumni association

| Class of  | No. of      | % of        |
|-----------|-------------|-------------|
| responses | respondents | respondents |
| All Time  | 9           | 60.00       |
| Often     | 5           | 33.33       |
| Some Time | 1           | 6.67        |
| Rarely    | 0           | 0.00        |
| Total:    | 15          | 100.00      |