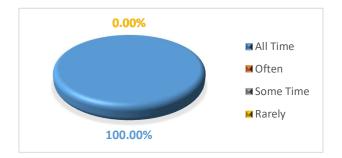

#### 2. Institutional Head is approachable

| Class of  | No. of      | % of        |
|-----------|-------------|-------------|
| responses | respondents | respondents |
| All Time  | 15          | 100.00      |
| Often     | 0           | 0.00        |
| Some Time | 0           | 0.00        |
| Rarely    | 0           | 0.00        |
| Total:    | 15          | 100.00      |

### 4. Alumni members are allowed to participate in the Institutional development process

| Class of  | No. of      | % of        |
|-----------|-------------|-------------|
| responses | respondents | respondents |
| All Time  | 15          | 100.00      |
| Often     | 0           | 0.00        |
| Some Time | 0           | 0.00        |
| Rarely    | 0           | 0.00        |
| Total:    | 15          | 100.00      |