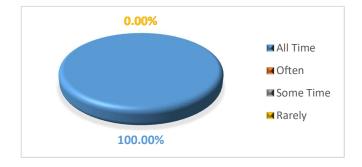

#### 2. Institutional Head is approachable

| Class of  | No. of      | % of        |
|-----------|-------------|-------------|
| responses | respondents | respondents |
| All Time  | 15          | 100.00      |
| Often     | 0           | 0.00        |
| Some Time | 0           | 0.00        |
| Rarely    | 0           | 0.00        |
| Total:    | 15          | 100.00      |

### 4. Alumni members are allowed to participate in the Institutional development process

| Class of  | No. of      | % of        |
|-----------|-------------|-------------|
| responses | respondents | respondents |
| All Time  | 15          | 100.00      |
| Often     | 0           | 0.00        |
| Some Time | 0           | 0.00        |
| Rarely    | 0           | 0.00        |
| Total:    | 15          | 100.00      |