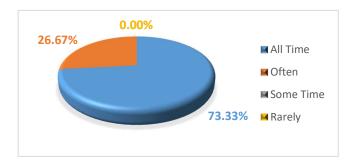

# 7. Does Institution include the participation of alumni members in the different extension activities

| Class of  | No. of      | % of        |
|-----------|-------------|-------------|
| responses | respondents | respondents |
| All Time  | 11          | 73.33       |
| Often     | 4           | 26.67       |
| Some Time | 0           | 0.00        |
| Rarely    | 0           | 0.00        |
| Total:    | 15          | 100.00      |