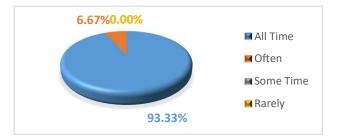

### 1. Proposals of the alumni association accepted by the institution

| Class of  | No. of      | % of        |
|-----------|-------------|-------------|
| responses | respondents | respondents |
| All Time  | 14          | 93.33       |
| Often     | 1           | 6.66        |
| Some Time | 0           | 0.00        |
| Rarely    | 0           | 0.00        |
| Total:    | 15          | 100.00      |