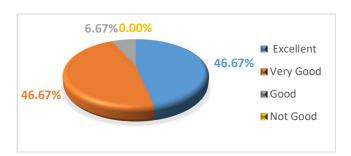

### 5. Support of Institution staff members in the different activities of the alumni association

| Class of  | No. of      | % of        |
|-----------|-------------|-------------|
| responses | respondents | respondents |
| Excellent | 7           | 46.67       |
| Very Good | 7           | 46.67       |
| Good      | 1           | 6.67        |
| Not Good  | 0           | 0.00        |
| Total:    | 15          | 100.00      |